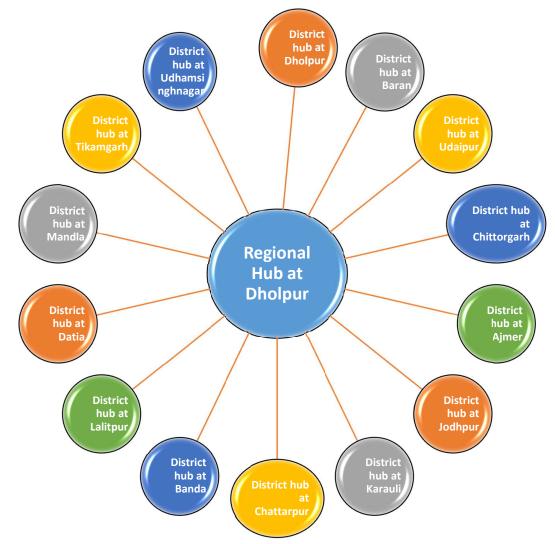

# MANJARI FOUNDATION

Manjari Foundation (Company or Issuer) ) was registered and incorporated in Delhi on May 13, 2015, as a private limited company under Section 8 of the Companies Act, 2013, pursuant to a certificate of incorporation issued by the Registrar of Companies, Delhi (ROC). For more information about the company, please refer General Information and History and Main Objects on pages 11 and 36, respectively of this Draft Prospectus.

> Registered Office: Plot No 19, Block B Pocket-4, Sector-23 Dwarka, New Delhi, Delhi- 110075 India Corporate Office: 1/364, Anand Nagar Colony Saipau Road, Dholpur, Rajasthan- 328001, India, Tel.: 0564 223671, +919950507097 CIN: U74999DL2015NPL280096; PAN: AAJCM7347J