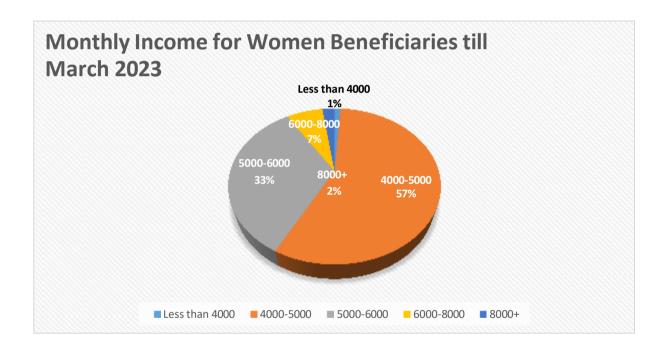

ighest income of a women is Rs. 8420 with 2 women over Rs. 8000
- 6 women have monthly income in the range of Rs. 6000-8000
- 30 women beneficiaries have monthly income in the range of Rs. 7000-6000
- Further, another Endline survey was conducted in August 2023, and the income level of the 90 beneficiaries has improved.
- It was reported that each of the 90 beneficiaries has a monthly income of over ₹ 7000. This increase is due to the constant support being provided by the Avtar team in both production and market linkages as well.
- It can be analyzed by the growth graph of the beneficiaries that the income level will further increase in future.
- Majority of the women beneficiaries have income in the range of Rs. 7000-11000 with the average income of Rs. 8058, as per August 2023 survey.



#### Socio-Economic Profile of Women Beneficiaries

| Sl. | Particulars     | Categories             | Numbers | Percentage |
|-----|-----------------|------------------------|---------|------------|
| No. |                 |                        |         |            |
| 1   | Age             | Young (28 – 38 years)  | 64      | 71         |
| 1   |                 | Middle (39 - 49 years) | 26      | 29         |
|     | Social Category | Scheduled Tribes       | 58      | 64.4       |
| 2   |                 | Backward class         | 30      | 33.4       |
|     |                 | General                | 02      | 2.3        |

#### **Our Partners**













ग्रामीण विकास मंत्रालय । भारत सर्कार श्यामा प्रसाद मुखर्जी रूर्बन मिशन MINISTRY OF RURAL DEVELOPMENT | GOVERNMENT OF I