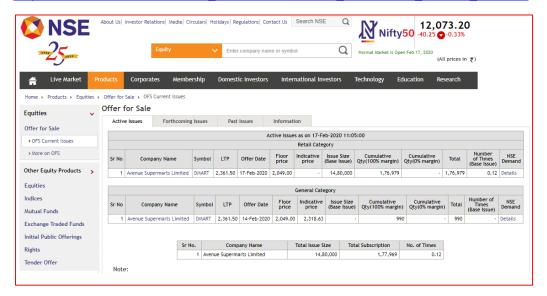

## Offer for Sale cumulative demand on website

- This includes BSE + NSE
- Cumulative qty (100% margin) includes retail bids+100% upfront margin bids that are confirmed by custodians.
- Cumulative qty (0% margin) includes
- Total is sum of the above quantities
- Indicative price is the volume weighted average price of these