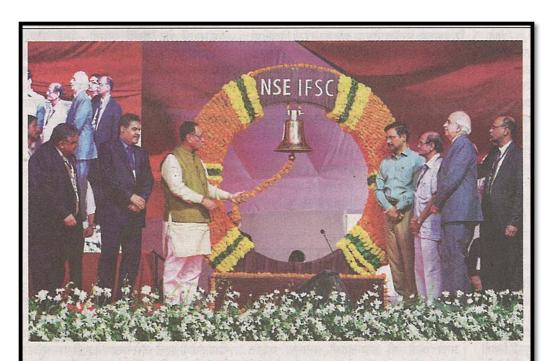

Headline: NSE IFSC started operations at GIFT IFSC

Source: Loksatta Date: 6 June 2017

भारतातील सर्वात मोठा भांडवली बाजार असलेल्या राष्ट्रीय रोअर बाजार अर्थात एनएसईच्या एनएसई आयएफएससी हा नवा बाजार सोमवारी गांधीनगर येथील गिफ्ट आयएफएससीमध्ये अस्तित्वात आला. गुजरातचे मुख्यमंत्री विजय रुपानी यांच्या हस्ते या बाजाराचे पांरपरिक घंडावादनाने उद्घाटन करण्यात आले. सेबीचे अध्यक्ष अजय त्यागी, गिफ्टचे अध्यक्ष सुधीर मंकड, गिफ्ट सिटीचे मुख्य कार्यकारी अधिकारी अजय पांडेय, एनएसईचे अध्यक्ष अशोक चावला आदी यावेळी उपस्थित होते. एनएसई आयएफएससीचे व्यवहार १६ तास चालणार आहेत. पैकी पहिले सत्र सकाळी ८ ते सायंकाळी ५ व दुसरे सत्र सायंकाळी ५.३० ते रात्री ११.३० पर्यंत असेल.