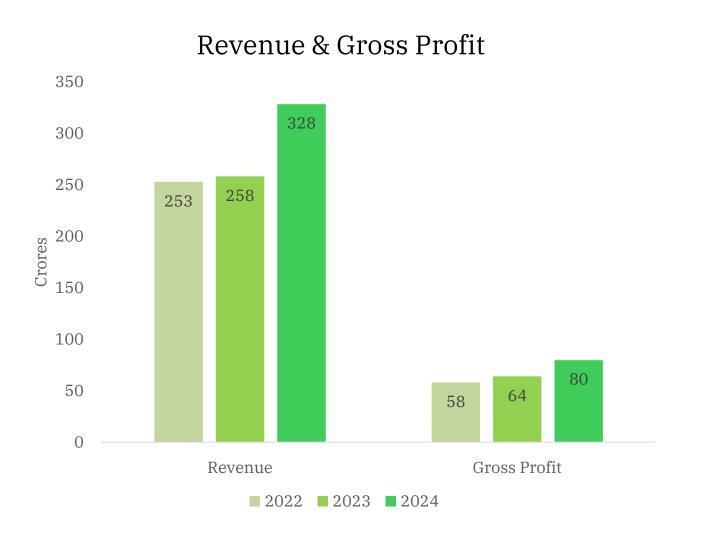

# **Key Financials**

30% EBITDA JUMP

 $4.2\% \xrightarrow{^{\sim 2x}} 8.2\% \quad 3.0\% \xrightarrow{^{\sim 2x}} 5.$ 

2022 PBT

From 2022 to 2024

highlights operational efficiency

2024 PBT

2022 PAT