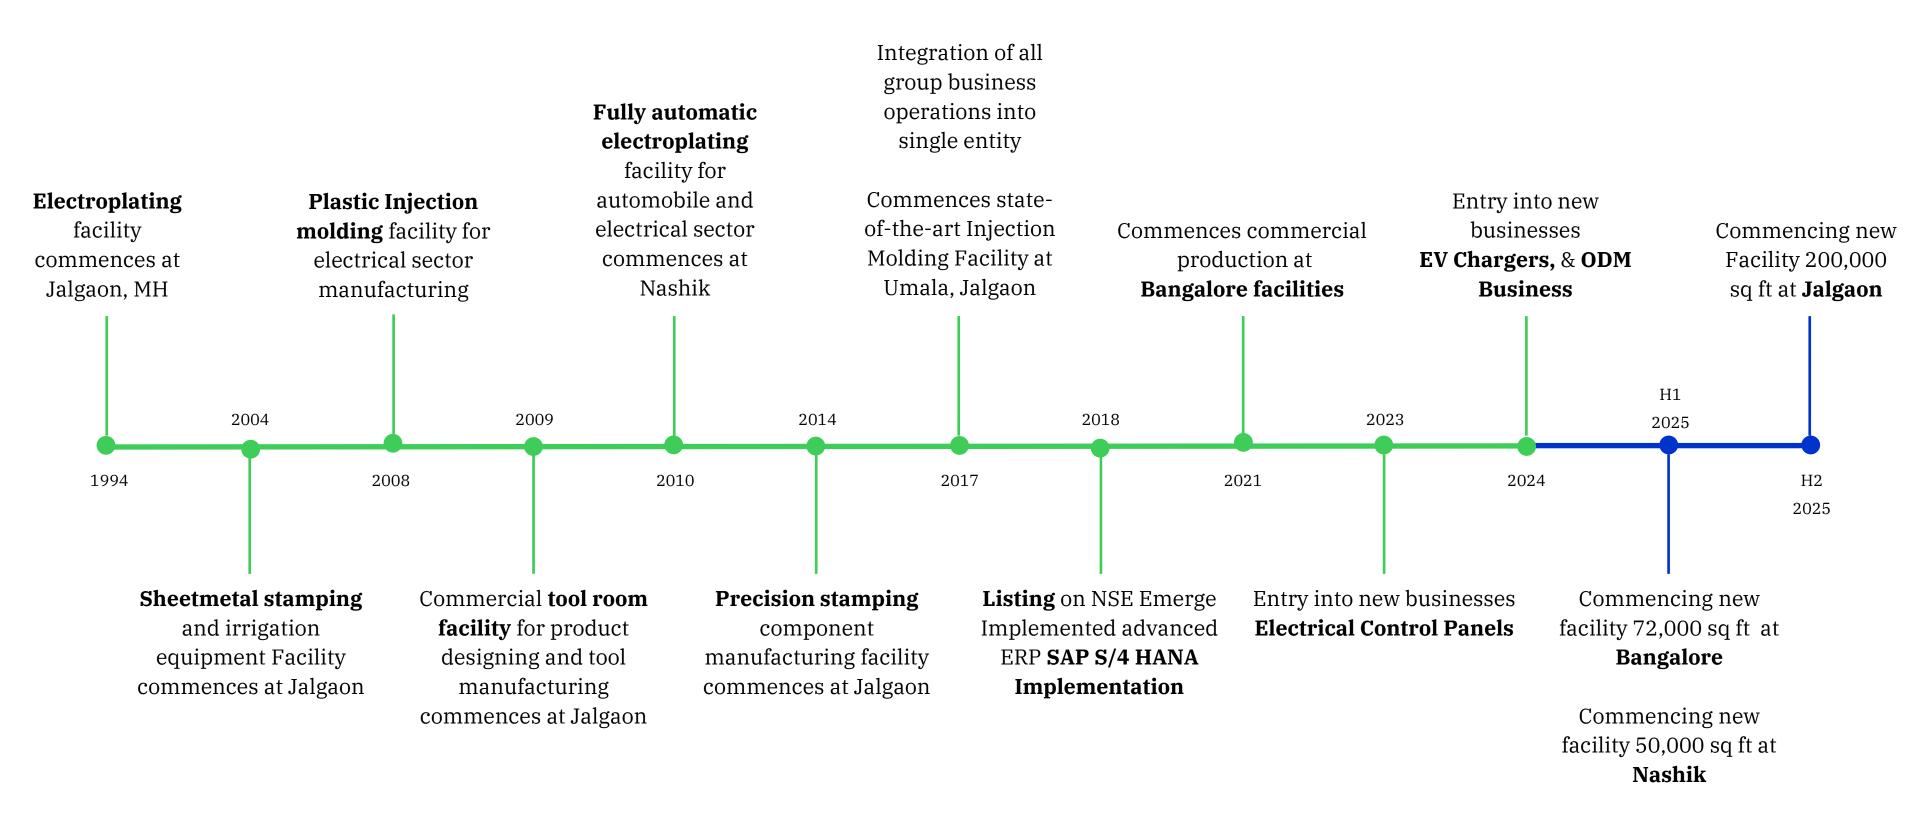

ia.com">www.spectrum-india.com</a>

This is for your information and record.

Thanking You,

For Spectrum Electrical Industries Ltd.

Rahul Lavane Company Secretary and Compliance Officer M. No.: A57240 Gat No. 139/1 and 139/2, Umala, Jalgaon 425003.

Regd. Office: Gat No. 139/1 & 139/2, Umala, Jalgaon, Maharashtra – 425003, India. Tel.: 0257-2210192

Website : www.spectrum-india.com Email: - info@spectrum-india.com CIN: L28100MH2008PLC185764

# **Spectrum Electrical Industries Limited**



- Founded in 1994 (30 year)
- Sectors: Electrical & Automobile
- Manufacturing Locations: 16 Nos
- Workforce: 1500+
- Sales: ₹ 328 Crores (Y'2024)
- Market Cap: ₹ 3000 Crores
- Listed on National Stock Exchange Emerge Platform
- ISO 9001:2015, 14001:2015 & 45001:2018 certified



### **Our Journey**





### **Board of Directors**





Mr. Deepak Chaudhari Chairman and Managing Director



Mrs. Bharti Chaudhari Whole-Time Director



Mr. Devendra Rane Executive Director



Mr. Narendra Wagh Independent Director



Mr. Kishore Dhake Independent Director



Mr. Sanjay Pawde Independent Director



Mr. Saurabh Malpani Independent Director

# **Spectrum Group Organization Chart**





### Deepak Chaudhari

Chairman and Managing Director



Sunil Jangle CEO IT

Software Business 30 years experience in Accenture & TCS



Vikash Mittal CMO

Spectrum Manufacturing 28 years experience in Samsung Electronics



Nitin Aptikar COO - ODM

ODM Business 30+ years experience in Siemens and Schneider



Bhuvnesh Tamse Sourcing

Sourcing & Purchasing 30+ years experience in Panasonic, Siemens and L&T



*