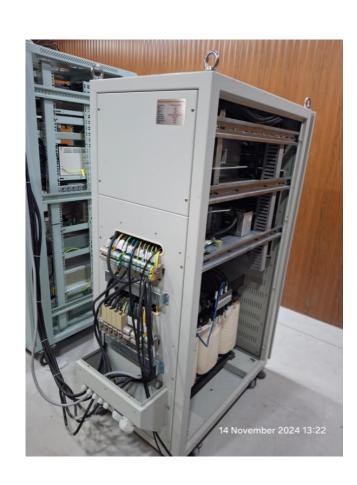

### **Key System Comprising MRI MC**

1.5 Tesla Machine Magnet

**Helium Compressor** 

**Power Distribution Unit** 

**Gradient Amplifier** 