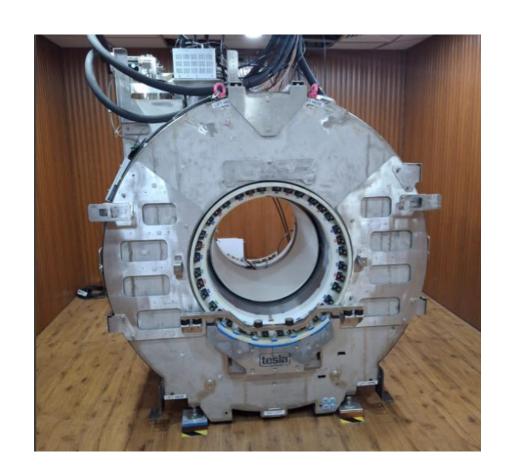

### **Key System Comprising MRI MC**

1.5 Tesla Machine Magnet

**Helium Compressor** 

**Power Distribution Unit** 

**Gradient Amplifier** 