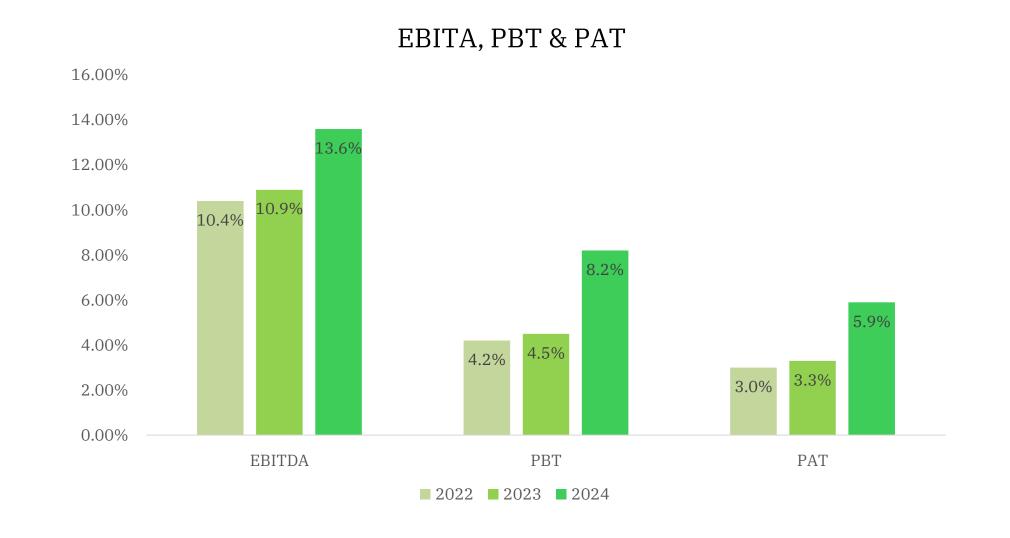

# **Key Financials**

30% EBITDA JUMP

 $4.2\% \xrightarrow{^{\sim 2x}} 8.2\% \quad 3.0\% \xrightarrow{^{\sim 2x}} 5.$ 

2022 PBT

From 2022 to 2024

highlights operational efficiency

2024 PBT

2022 PAT