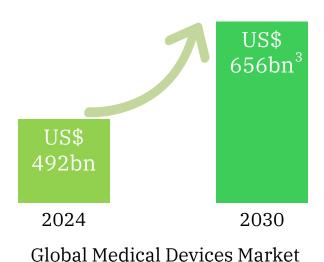

### Spectrum Health-Tech is a leading innovator in healthcare technology. Committed to enhancing patient care and operational efficiency.

largest Asian Medical Devices market, among top 20 globally <sup>2</sup>

compared to USA, Japan and Europe

Time Medical MRI Machine

2030 India Market <sup>1</sup>

**Core Focus Area:** Spectrum HealthTech is dedicated to developing components for medical equipment. Our products will be used in Plain radiography X-ray systems and MRI machines. In addition, we will also provide components for mobile surgical C-arm – X-ray system

https://pib.gov.in/PressReleaseIframePage.aspx?PRID=191998

https://www.ibef.org/industry/medical-device

https://www.globenewswire.com/news-release/2023/03/01/2617891/0/en/Medical-Devices-Market-Size-656-Bn-by-2032-at-3-0-CAGR-Globally-Analysis-by-Market-us.htm