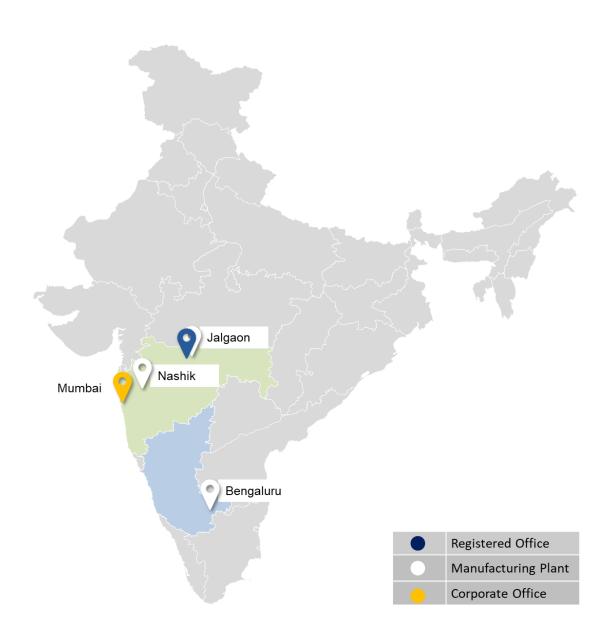

Regd. Office: Gat No. 139/1 & 139/2, Umala, Jalgaon, Maharashtra – 425003, India. Tel.: 0257-2210192

Website : www.spectrum-india.com Email: - info@spectrum-india.com CIN: L28100MH2008PLC185764

### Jalgaon

**ODM Product Manufacturing** 

**Investment:** ₹ 65 Cr

Loan Sanctioned: ₹47 Cr

Total Area : 3,920,000 sq ft

Built-up Area: 200,000 sq ft

### Nashik

**New Facility - Nashik** 

**Investment:** ₹ 28 Cr

Loan Sanctioned: ₹19.5 Cr

Total Area : 27,000 sq ft

Built-up Area: 40,000 sq ft (3 story)

### Bengaluru

**New Facility - Bengaluru** 

**Investment:** ₹ 40 Cr

Loan Sanctioned: ₹28.1 Cr

Total Area : 135,000 sq ft

Built-up Area: 72,000 sq ft