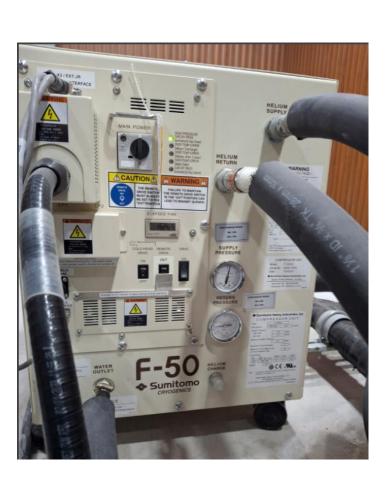

### **Key System Comprising MRI MC**

1.5 Tesla Machine Magnet

**Helium Compressor** 

**Power Distribution Unit** 

**Gradient Amplifier** 