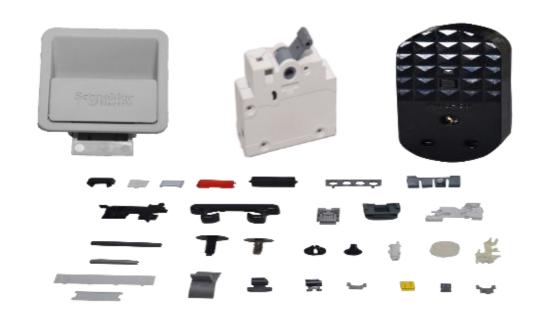

# **Product Manufacturing & Flexible Assembly Line**

Capability: Brand Labelling, Contract Manufacturing

#### **Modern Tool Room**

Capability: Press Tools, Injection Molds, SPM's, Jigs/ Fixtures

### **Precision Injection Molding**

Capability: Injection/ Insert/ Inmold decoration

No. of M/c's: 80