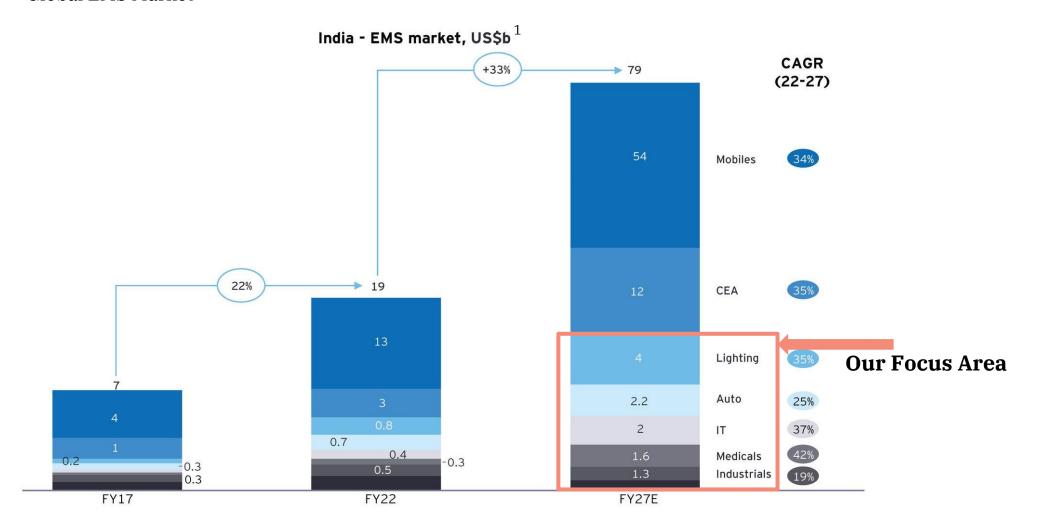

### **Our Strengths**

Diversified Manufacturing Portfolio

Assembly Integration

\$19 bn 379 bn

2022 India Market

2027 India Market

https://www.ibef.org/industry/medical-devices