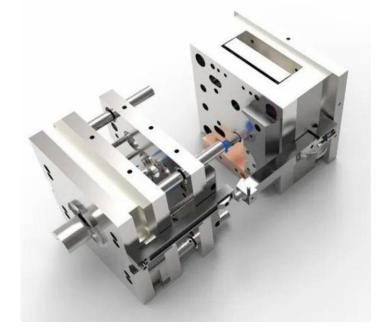

#### **Modern Tool Room**

Capability: Press Tools, Injection Molds, SPM's, Jigs/ Fixtures

### **Precision Injection Molding**

Capability: Injection/ Insert/ Inmold decoration

No. of M/c's: 80