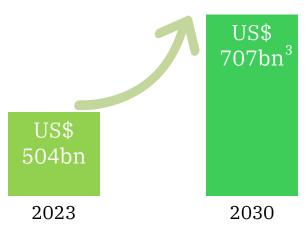

### Electric Vehicle Charging Equipment's Manufacturing & Charging Station Infrastructure.

Manufacturing Facility

1800

2022
2024
EV Chargers installed in India<sup>1</sup>

\$48.6 bn

Expected Indian Market Size in 2030 1