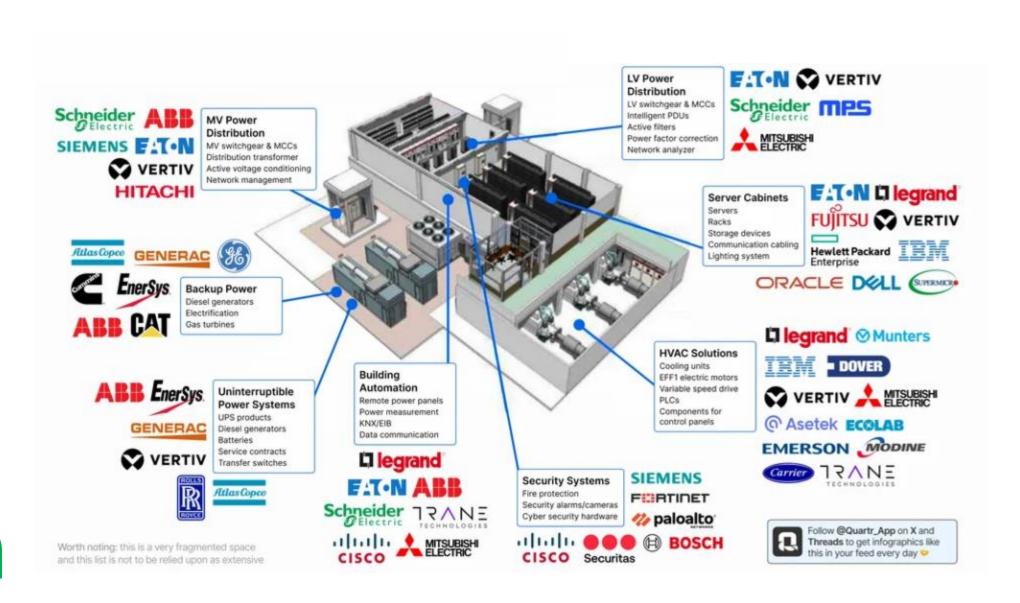

### **Data Center Infrastructure**

Spectrum's presence in Data Center Infrastructure. Focus on cloud services and government policies data center industry is expected to grow multifold.

### Our customers in Data Center Infra

1. UPS Schneider & Eaton

2. Cable Trays Legrand

3. Switches & Sockets Legrand & Schneider

4. Distribution Boards Legrand, Schneider & Eaton

5. Switchgears Legrand, Schneider & ABB

6. Racks Legrand & Schneider

7. Cooling Systems Schneider

B. Busbar Legrand & Schneider

2023 India Market