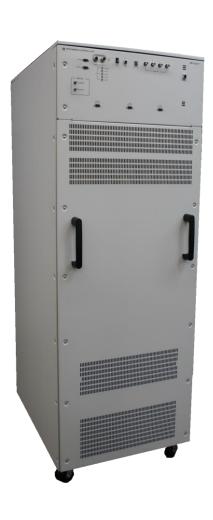

### **Key System Comprising MRI MC**

1.5 Tesla Machine Magnet

**Helium Compressor** 

**Power Distribution Unit** 

**Gradient Amplifier** 