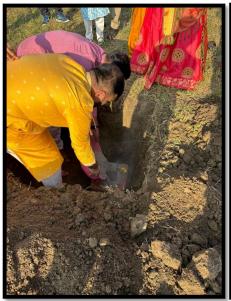

# Bhoomi Pujan Ceremony

On December 1st, 2024, the much-anticipated commencement of factory construction at the Savli site was marked with a grand Bhoomi Pujan ceremony. This milestone event signifies the start of a new chapter in industrial development for the region, contributing to economic growth and job creation.

The Chairman cum Managing Director, Mr. Tushar Sanghavi expressed gratitude for the support received from local authorities and the community and highlighted the positive impact the new factory would have on the region.