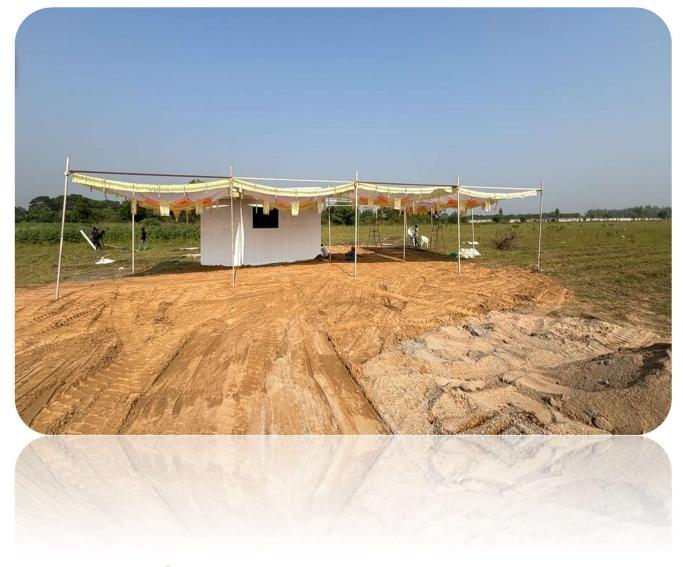

# Establishment of the Factory at Savli

Setting up of

Manufacturing Unit

11.18 Acres Land Located on Savli, Vadodara, Gujarat

2025
Expected Completion

## **Factory Construction Overview**

The new factory at the Savli site will focus on advanced manufacturing processes, incorporating state-of-the-art machinery and technology. The facility is expected to cater to both domestic and international markets, providing high-quality products across various sectors. The factory will cover an expansive area, with provisions for future expansion as demand grows. It is expected to create hundreds of job opportunities for local residents, ranging from skilled labor to managerial positions.