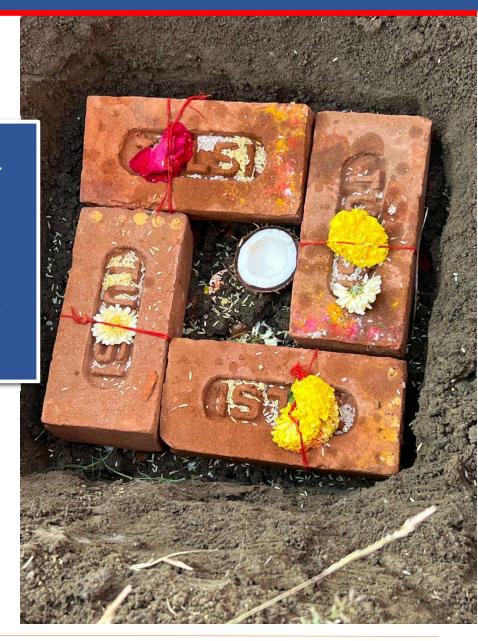

# Bhoomi Pujan Ceremony

On December 1st, 2024, the much-anticipated commencement of factory construction at the Savli site was marked with a grand Bhoomi Pujan ceremony. This milestone event signifies the start of a new chapter in industrial development for the region, contributing to economic growth and job creation.

The Chairman cum Managing Director, Mr. Tushar Sanghavi expressed gratitude for the support received from local authorities and the community and highlighted the positive impact the new factory would have on the region.