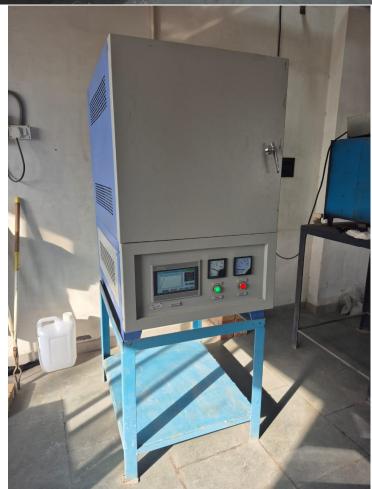

Dear Sir / Madam,

We are pleased to disclose the following Development work being carried out at our plant:

- Our covered production area at Wankaner has been expanded to 1 lakh sqft.
- ➤ We have already procured and received all the new manufacturing machineries and testing equipments as per our Listing Objectives. Our expansion i.e. new shed, new machineries/ equipment's, Shuttle kiln are targeted to become operational at the beginning of next financial year.
- We are also developing our Pune plant to include some new machines in our laboratory & shop floor. Moreover, our NABL scope has also enhanced to include ASTM Standards which will be a value addition while executing turnkey projects.