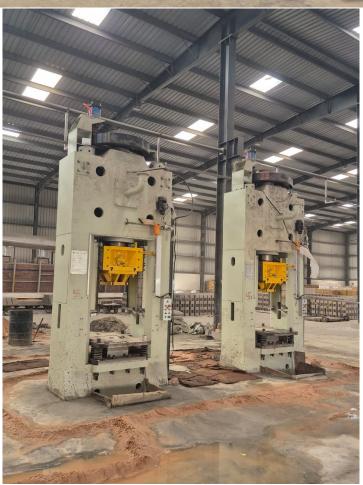

Dear Sir / Madam,

We are pleased to disclose the following Development work being carried out at our plant:

- Our covered production area at Wankaner has been expanded to 1 lakh sqft.
- ➤ We have already procured and received all the new manufacturing machineries and testing equipments as per our Listing Objectives. Our expansion i.e. new shed, new machineries/ equipment's, Shuttle kiln are targeted to become operational at the beginning of next financial year.
- We are also developing our Pune plant to include some new machines in our laboratory & shop floor. Moreover, our NABL scope has also enhanced to include ASTM Standards which will be a value addition while executing turnkey projects.