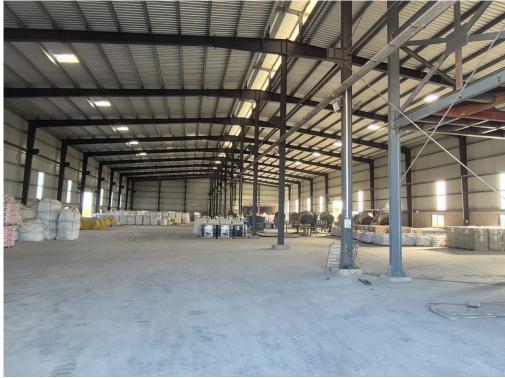

Dear Sir / Madam,

We are pleased to disclose the following Development work being carried out at our plant:

- Our covered production area at Wankaner has been expanded to 1 lakh sqft.
- ➤ We have already procured and received all the new manufacturing machineries and testing equipments as per our Listing Objectives. Our expansion i.e. new shed, new machineries/ equipment's, Shuttle kiln are targeted to become operational at the beginning of next financial year.
- We are also developing our Pune plant to include some new machines in our laboratory & shop floor. Moreover, our NABL scope has also enhanced to include ASTM Standards which will be a value addition while executing turnkey projects.