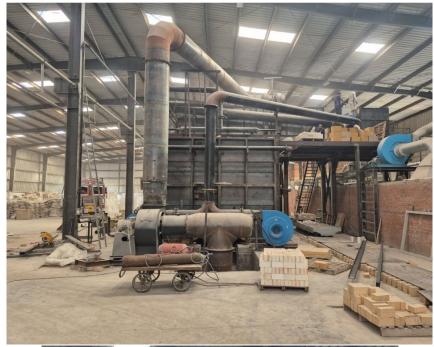

Dear Sir / Madam,

We are pleased to disclose the following Development work being carried out at our plant:

- Our covered production area at Wankaner has been expanded to 1 lakh sqft.
- ➤ We have already procured and received all the new manufacturing machineries and testing equipments as per our Listing Objectives. Our expansion i.e. new shed, new machineries/ equipment's, Shuttle kiln are targeted to become operational at the beginning of next financial year.
- We are also developing our Pune plant to include some new machines in our laboratory & shop floor. Moreover, our NABL scope has also enhanced to include ASTM Standards which will be a value addition while executing turnkey projects.