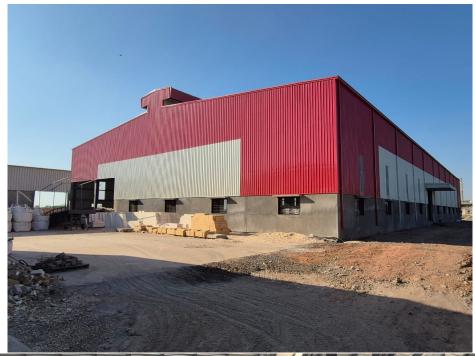

Dear Sir / Madam,

We are pleased to disclose the following Development work being carried out at our plant:

- Our covered production area at Wankaner has been expanded to 1 lakh sqft.
- ➤ We have already procured and received all the new manufacturing machineries and testing equipments as per our Listing Objectives. Our expansion i.e. new shed, new machineries/ equipment's, Shuttle kiln are targeted to become operational at the beginning of next financial year.
- We are also developing our Pune plant to include some new machines in our laboratory & shop floor. Moreover, our NABL scope has also enhanced to include ASTM Standards which will be a value addition while executing turnkey projects.