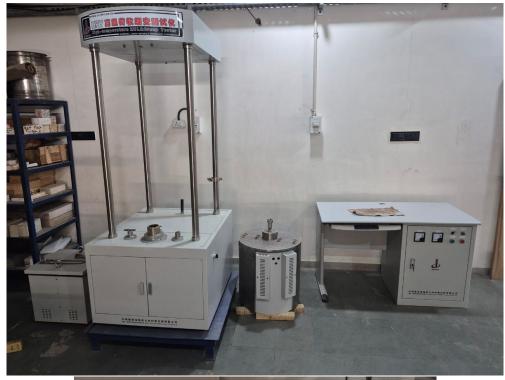

Dear Sir / Madam,

We are pleased to disclose the following Development work being carried out at our plant:

- Our covered production area at Wankaner has been expanded to 1 lakh sqft.
- ➤ We have already procured and received all the new manufacturing machineries and testing equipments as per our Listing Objectives. Our expansion i.e. new shed, new machineries/ equipment's, Shuttle kiln are targeted to become operational at the beginning of next financial year.
- We are also developing our Pune plant to include some new machines in our laboratory & shop floor. Moreover, our NABL scope has also enhanced to include ASTM Standards which will be a value addition while executing turnkey projects.