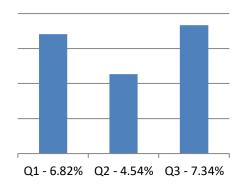

|
|                       | Q1      | Q2              | Q3          | 2023-24     | 2024-25 |
| <b>Total Income</b>   | 2462.28 | 4240.72         | 1648.08     | 8861.82     | 8351.07 |
| Profit before tax     | 202.22  | 252.42          | 195.99      | 728.65      | 650.64  |
| Profit after tax      | 167.87  | 192.32          | 120.92      | 559.06      | 481.11  |
| <b>PAT Percentage</b> | 6.82%   | 4.54%           | 7.34%       | 6.31%       | 5.76%   |

## Standalone Performance highlights for Quarter wise of FY25

- The Company reported a Profit After Tax (PAT) of ₹167.87 lakhs in Q1, ₹192.32 lakhs in Q2, and ₹120.92 lakhs in Q3 for FY 2024.
- The cumulative PAT for the nine months stood at ₹481.11 lakhs, highlighting steady earnings.

# PAT Percentage (for quarter and nine months)



## Standalone Performance highlights for 9M FY25

The Company generated total income of ₹8,351.07 lakhs for the nine months of FY 2024-25, reinforcing its strong business foundation.

## **Revised Shareholding Structure**

In addition to strong financial performance, Quicktouch Technologies Limited has undergone a change in its shareholding structure following a recent allotment of shares to the public.

| Particulars                        | Sharehold<br>Septemb | O          | Shareholding as on<br>December 2024 |            |  |
|------------------------------------|----------------------|------------|-------------------------------------|------------|--|
|                                    | No. of Shares        | Percentage | No. of Shares                       | Percentage |  |
| <