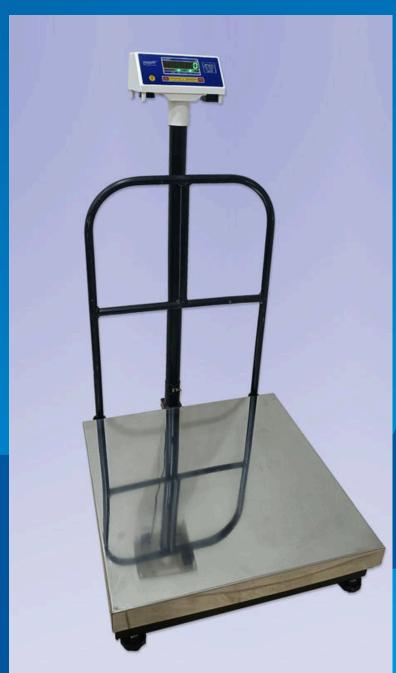

## **ELECTRONIC WEIGHING SCALES**

Weighing scale plays mandatory and important role in day-to-day life.

Weighing solutions starting from milligrams to tons including:

- Person weighing scales
- Jewellery scales with 10 mg accuracy
- Tabletop scales upto 30 kg capacity
- Platform scales upto 5-ton capacity
- Crane scales upto 20-ton capacity
- Weigh bridge upto 100-ton capacity are demanded from market.

Target Market includes Jewellers, homes, retailers, wholesalers, hospitals and health centers, post offices, banks and paper industries, logistics, dairies, mills and industries, building and construction, Government segment form major part of market.

# PRODUCT RANGE

| Product Name          | Product                                                                                                                                                                                                                                                                                                                                                                                                                                                                                                                                                                                                                                                                                                                                                                                                                                                                                                                                                                                                                                                                                                                                                                                                                                                                                                                                                                                                                                                                                                                                                                                                                                                                                                                                                                                                                                                                                                                                                                                                                                                                                                                       | Description / Application                                                                                                                                                                                                                                 |  |  |
|-----------------------|-------------------------------------------------------------------------------------------------------------------------------------------------------------------------------------------------------------------------------------------------------------------------------------------------------------------------------------------------------------------------------------------------------------------------------------------------------------------------------------------------------------------------------------------------------------------------------------------------------------------------------------------------------------------------------------------------------------------------------------------------------------------------------------------------------------------------------------------------------------------------------------------------------------------------------------------------------------------------------------------------------------------------------------------------------------------------------------------------------------------------------------------------------------------------------------------------------------------------------------------------------------------------------------------------------------------------------------------------------------------------------------------------------------------------------------------------------------------------------------------------------------------------------------------------------------------------------------------------------------------------------------------------------------------------------------------------------------------------------------------------------------------------------------------------------------------------------------------------------------------------------------------------------------------------------------------------------------------------------------------------------------------------------------------------------------------------------------------------------------------------------|-----------------------------------------------------------------------------------------------------------------------------------------------------------------------------------------------------------------------------------------------------------|--|--|
| Jewellery Scale       | Louis Company | <ul> <li>Used in Jewellery Shops &amp; Laboratories / Paper Industries</li> <li>Highest accuracy of 10 mg</li> <li>Carat counting, percentage &amp; GSM functions</li> </ul>                                                                              |  |  |
| Tabletop Scale        |                                                                                                                                                                                                                                                                                                                                                                                                                                                                                                                                                                                                                                                                                                                                                                                                                                                                                                                                                                                                                                                                                                                                                                                                                                                                                                                                                                                                                                                                                                                                                                                                                                                                                                                                                                                                                                                                                                                                                                                                                                                                                                                               | <ul> <li>Used by Departmental Stores, Grocery Shops, Packaging Industries etc.</li> <li>Various models and platter sizes are available.</li> <li>Accessories suiting various customer applications</li> </ul>                                             |  |  |
| Price Computing Scale |                                                                                                                                                                                                                                                                                                                                                                                                                                                                                                                                                                                                                                                                                                                                                                                                                                                                                                                                                                                                                                                                                                                                                                                                                                                                                                                                                                                                                                                                                                                                                                                                                                                                                                                                                                                                                                                                                                                                                                                                                                                                                                                               | <ul> <li>Used by Departmental Stores, Grocery Shops, Sweet Shops etc.</li> <li>Data of 500 commodities can be entered using keyboard or can be downloaded from computer</li> <li>Bills and reports can be printed directly from weighing scale</li> </ul> |  |  |
| Piece Counting Scale  |                                                                                                                                                                                                                                                                                                                                                                                                                                                                                                                                                                                                                                                                                                                                                                                                                                                                                                                                                                                                                                                                                                                                                                                                                                                                                                                                                                                                                                                                                                                                                                                                                                                                                                                                                                                                                                                                                                                                                                                                                                                                                                                               | <ul> <li>Used by Industries like Spare parts weighing and Automobile Industry</li> <li>Displays Weight, Unit, Unit Weight &amp; Count</li> <li>Accessories like 3-LED are widely demanded for packing application</li> </ul>                              |  |  |
| Platform Scale        |                                                                                                                                                                                                                                                                                                                                                                                                                                                                                                                                                                                                                                                                                                                                                                                                                                                                                                                                                                                                                                                                                                                                                                                                                                                                                                                                                                                                                                                                                                                                                                                                                                                                                                                                                                                                                                                                                                                                                                                                                                                                                                                               | <ul> <li>Used for all heavy-duty applications</li> <li>Rugged construction with stainless steel / MS platform</li> <li>Hi-tech and wireless displays available</li> </ul>                                                                                 |  |  |

# PRODUCT RANGE

| Product Name         | Product                                                                                                                                                                                                                                                                                                                                                                                                                                                                                                                                                                                                                                                                                                                                                                                                                                                                                                                                                                                                                                                                                                                                                                                                                                                                                                                                                                                                                                                                                                                                                                                                                                                                                                                                                                                                                                                                                                                                                                                                                                                                                                                       | Description / Application                                                                                                                                                                                                                                                                                                                                                                                                                             |  |  |  |
|----------------------|-------------------------------------------------------------------------------------------------------------------------------------------------------------------------------------------------------------------------------------------------------------------------------------------------------------------------------------------------------------------------------------------------------------------------------------------------------------------------------------------------------------------------------------------------------------------------------------------------------------------------------------------------------------------------------------------------------------------------------------------------------------------------------------------------------------------------------------------------------------------------------------------------------------------------------------------------------------------------------------------------------------------------------------------------------------------------------------------------------------------------------------------------------------------------------------------------------------------------------------------------------------------------------------------------------------------------------------------------------------------------------------------------------------------------------------------------------------------------------------------------------------------------------------------------------------------------------------------------------------------------------------------------------------------------------------------------------------------------------------------------------------------------------------------------------------------------------------------------------------------------------------------------------------------------------------------------------------------------------------------------------------------------------------------------------------------------------------------------------------------------------|-------------------------------------------------------------------------------------------------------------------------------------------------------------------------------------------------------------------------------------------------------------------------------------------------------------------------------------------------------------------------------------------------------------------------------------------------------|--|--|--|
| Hanging Scales       |                                                                                                                                                                                                                                                                                                                                                                                                                                                                                                                                                                                                                                                                                                                                                                                                                                                                                                                                                                                                                                                                                                                                                                                                                                                                                                                                                                                                                                                                                                                                                                                                                                                                                                                                                                                                                                                                                                                                                                                                                                                                                                                               | <ul> <li>Used at Steel Plants, Dockyards, Fabricators, Vehicle Junk Yards, Construction Sites, Foundries</li> <li>IR Remote Control Operation</li> <li>Pocket scale is widely used for weighing gas cylinders and at airports</li> </ul>                                                                                                                                                                                                              |  |  |  |
| Industrial Scales    |                                                                                                                                                                                                                                                                                                                                                                                                                                                                                                                                                                                                                                                                                                                                                                                                                                                                                                                                                                                                                                                                                                                                                                                                                                                                                                                                                                                                                                                                                                                                                                                                                                                                                                                                                                                                                                                                                                                                                                                                                                                                                                                               | <ul> <li>Very sturdy Pallet Truck with weighing mechanism used at industries, warehouse, godowns and dockyards.</li> <li>Milk weighing systems are microprocessor based fully electronic weighing systems used by Dairies and Milk Product Manufacturers</li> <li>Weigh bridges are used for Truck Weighing</li> </ul>                                                                                                                                |  |  |  |
| Baby Weighing Scale  |                                                                                                                                                                                                                                                                                                                                                                                                                                                                                                                                                                                                                                                                                                                                                                                                                                                                                                                                                                                                                                                                                                                                                                                                                                                                                                                                                                                                                                                                                                                                                                                                                                                                                                                                                                                                                                                                                                                                                                                                                                                                                                                               | <ul> <li>Ideal for maternity hospitals, Pediatricians, Aanganwadis &amp; Health Care centers</li> <li>Portable and sturdy design with baby bowl designed as per Govt. norms</li> <li>Child Growth Monitoring System (CGMS) gives result of child comprising of growth charts namely UNDERWEIGHT, STUNTING and WASTING. It gives category of Underweight, Stunting and Wasting as well as shows amount of Underweight and stunting of child</li> </ul> |  |  |  |
| Adult Weighing Scale |                                                                                                                                                                                                                                                                                                                                                                                                                                                                                                                                                                                                                                                                                                                                                                                                                                                                                                                                                                                                                                                                                                                                                                                                                                                                                                                                                                                                                                                                                                                                                                                                                                                                                                                                                                                                                                                                                                                                                                                                                                                                                                                               | <ul> <li>Ideal for Clinics/Hospitals/ Fitness centers</li> <li>Heavy duty, stable platform made up of cast-iron</li> <li>Unique design ensuring easy readability of display</li> </ul>                                                                                                                                                                                                                                                                |  |  |  |
| Portable Adult Scale | THE REAL PROPERTY OF THE PARTY | <ul> <li>Ideal for Clinics, Hospitals, Fitness centers and households</li> <li>Available in LED and LCD display with low power consumption</li> <li>BMI and Bluetooth app features are available</li> </ul>                                                                                                                                                                                                                                           |  |  |  |