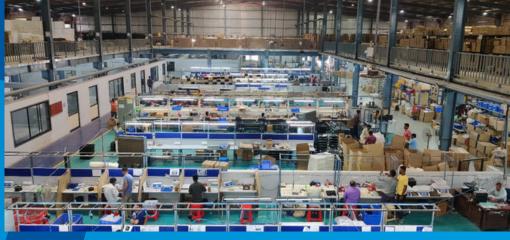

# **OUR FACILITIES**

#### **CURRENT**

Total Area: Land of 8 acres has been acquired for world-class, state-of-the-art manufacturing facility in Dhule, Maharashtra.

Production Capacity: 3000 machines per day

We also expanded capacities by 50,000 sqft