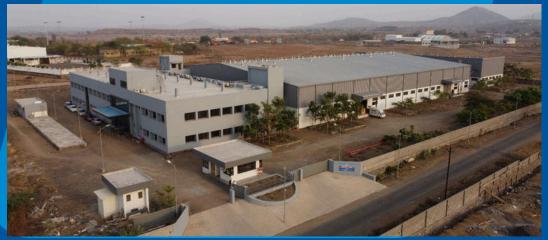

#### **CURRENT**

Total Area: Land of 8 acres has been acquired for world-class, state-of-the-art manufacturing facility in Dhule, Maharashtra.

Production Capacity: 3000 machines per day

We also expanded capacities by 50,000 sqft

# **OUR FACILITIES**