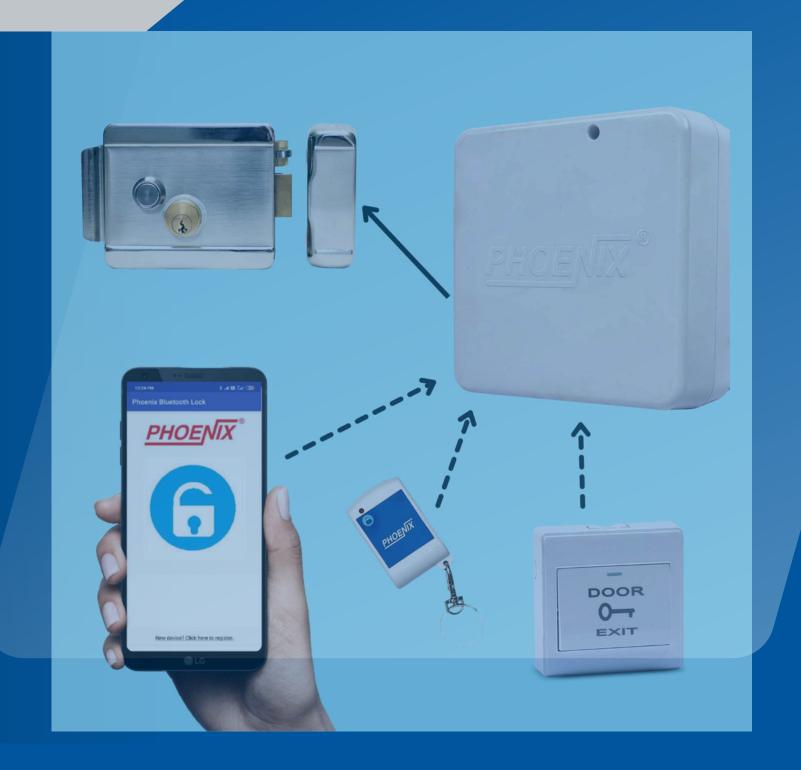

## SECURITY AND AUTOMATION

- This segment includes products such as Access control system, video door phones, audio door phones and remote locks for home security and convenience.
- Wired as well as wireless models are available.
- Hotel RFID locks, Room number plates and power saving switches.

Target Market for this segment is Hotels, Home and Offices. Both commercial and residential real estate are high in demand.

We expect to launch new products in this segment, prototyping is already done.

# PRODUCT RANGE

| Product Name                | Product                               | Description / Application                                                                                                                                                                                                                                                                         |  |  |  |
|-----------------------------|---------------------------------------|---------------------------------------------------------------------------------------------------------------------------------------------------------------------------------------------------------------------------------------------------------------------------------------------------|--|--|--|
| Kitchen Scales              |                                       | <ul> <li>Specially designed to weigh recipe items accurately</li> <li>Light weight, Portable</li> </ul>                                                                                                                                                                                           |  |  |  |
| Body Mass Index (BMI) Scale |                                       | <ul> <li>Ideal for Hospitals, Clinics, Schools, Health clubs, Physical examination centers, Gym etc.</li> <li>Automatically measures weight, height &amp; body mass index. It also displays, how much over / under weight person is</li> <li>Available with GSM (SMS), printer options</li> </ul> |  |  |  |
| Currency Counting Machine   |                                       | <ul> <li>Used in Banks, Malls, Hospitals, Shops</li> <li>In-built Counterfeit Note Detection System</li> <li>Value counting machine</li> </ul>                                                                                                                                                    |  |  |  |
| Electronic Fare Meter       |                                       | <ul> <li>Compact, rugged, designed to be adaptable to diverse range of working locations and environment</li> <li>Separate display fields for fare, waiting time and distance travelled</li> <li>Approved by RTO Department</li> </ul>                                                            |  |  |  |
| Home Automation             | ( PROMITE )  1 2 3  1 5 1  7 1 9  6 1 | <ul> <li>Access control system, video door phones, audio door phones and remote locks for home security and convenience</li> <li>Wired as well as wireless models are available</li> </ul>                                                                                                        |  |  |  |

#### Hotel products range

RFID Card Lock

Room Number Plate

RFID Card Power Switch