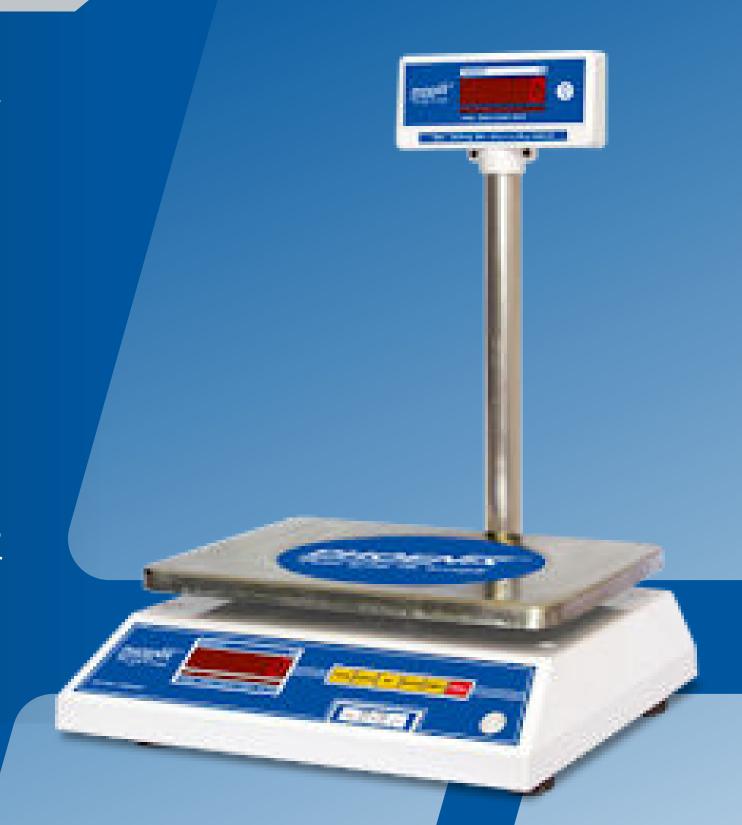

## **ELECTRONIC WEIGHING SCALES**

Weighing scale plays mandatory and important role in day-to-day life.

Weighing solutions starting from milligrams to tons including:

- Person weighing scales
- Jewellery scales with 10 mg accuracy
- Tabletop scales upto 30 kg capacity
- Platform scales upto 5-ton capacity
- Crane scales upto 20-ton capacity
- Weigh bridge upto 100-ton capacity are demanded from market.

Target Market includes Jewellers, homes, retailers, wholesalers, hospitals and health centers, post offices, banks and paper industries, logistics, dairies, mills and industries, building and construction, Government segment form major part of market.

# PRODUCT RANGE

| Product Name          | Product                                                                                                                                                                                                                                                                                                                                                                                                                                                                                                                                                                                                                                                                                                                                                                                                                                                                                                                                                                                                                                                                                                                                                                                                                                                                                                                                                                                                                                                                                                                                                                                                                                                                                                                                                                                                                                                                                                                                                                                                                                                                                                                       | Description / Application                                                                                                                                                                                                                                 |  |  |
|-----------------------|-------------------------------------------------------------------------------------------------------------------------------------------------------------------------------------------------------------------------------------------------------------------------------------------------------------------------------------------------------------------------------------------------------------------------------------------------------------------------------------------------------------------------------------------------------------------------------------------------------------------------------------------------------------------------------------------------------------------------------------------------------------------------------------------------------------------------------------------------------------------------------------------------------------------------------------------------------------------------------------------------------------------------------------------------------------------------------------------------------------------------------------------------------------------------------------------------------------------------------------------------------------------------------------------------------------------------------------------------------------------------------------------------------------------------------------------------------------------------------------------------------------------------------------------------------------------------------------------------------------------------------------------------------------------------------------------------------------------------------------------------------------------------------------------------------------------------------------------------------------------------------------------------------------------------------------------------------------------------------------------------------------------------------------------------------------------------------------------------------------------------------|-----------------------------------------------------------------------------------------------------------------------------------------------------------------------------------------------------------------------------------------------------------|--|--|
| Jewellery Scale       | Louis Company | <ul> <li>Used in Jewellery Shops &amp; Laboratories / Paper Industries</li> <li>Highest accuracy of 10 mg</li> <li>Carat counting, percentage &amp; GSM functions</li> </ul>                                                                              |  |  |
| Tabletop Scale        |                                                                                                                                                                                                                                                                                                                                                                                                                                                                                                                                                                                                                                                                                                                                                                                                                                                                                                                                                                                                                                                                                                                                                                                                                                                                                                                                                                                                                                                                                                                                                                                                                                                                                                                                                                                                                                                                                                                                                                                                                                                                                                                               | <ul> <li>Used by Departmental Stores, Grocery Shops, Packaging Industries etc.</li> <li>Various models and platter sizes are available.</li> <li>Accessories suiting various customer applications</li> </ul>                                             |  |  |
| Price Computing Scale |                                                                                                                                                                                                                                                                                                                                                                                                                                                                                                                                                                                                                                                                                                                                                                                                                                                                                                                                                                                                                                                                                                                                                                                                                                                                                                                                                                                                                                                                                                                                                                                                                                                                                                                                                                                                                                                                                                                                                                                                                                                                                                                               | <ul> <li>Used by Departmental Stores, Grocery Shops, Sweet Shops etc.</li> <li>Data of 500 commodities can be entered using keyboard or can be downloaded from computer</li> <li>Bills and reports can be printed directly from weighing scale</li> </ul> |  |  |
| Piece Counting Scale  |                                                                                                                                                                                                                                                                                                                                                                                                                                                                                                                                                                                                                                                                                                                                                                                                                                                                                                                                                                                                                                                                                                                                                                                                                                                                                                                                                                                                                                                                                                                                                                                                                                                                                                                                                                                                                                                                                                                                                                                                                                                                                                                               | <ul> <li>Used by Industries like Spare parts weighing and Automobile Industry</li> <li>Displays Weight, Unit, Unit Weight &amp; Count</li> <li>Accessories like 3-LED are widely demanded for packing application</li> </ul>                              |  |  |
| Platform Scale        |                                                                                                                                                                                                                                                                                                                                                                                                                                                                                                                                                                                                                                                                                                                                                                                                                                                                                                                                                                                                                                                                                                                                                                                                                                                                                                                                                                                                                                                                                                                                                                                                                                                                                                                                                                                                                                                                                                                                                                                                                                                                                                                               | <ul> <li>Used for all heavy-duty applications</li> <li>Rugged construction with stainless steel / MS platform</li> <li>Hi-tech and wireless displays available</li> </ul>                                                                                 |  |  |

# PRODUCT RANGE

| Product Name         | Product                                                                                                                                                                                                                                                                                                                                                                                                                                                                                                                                                                                                                                                                                                                                                                                                                                                                                                                                                                                                                                                                                                                                                                                                                                                                                                                                                                                                                                                                                                                                                                                                                                                                                                                                                                                                                                                                                                                                                                                                                                                                                                                       | Description / Application                                                                                                                                                                                                                                                                                                                                                                                                                             |  |  |  |
|----------------------|-------------------------------------------------------------------------------------------------------------------------------------------------------------------------------------------------------------------------------------------------------------------------------------------------------------------------------------------------------------------------------------------------------------------------------------------------------------------------------------------------------------------------------------------------------------------------------------------------------------------------------------------------------------------------------------------------------------------------------------------------------------------------------------------------------------------------------------------------------------------------------------------------------------------------------------------------------------------------------------------------------------------------------------------------------------------------------------------------------------------------------------------------------------------------------------------------------------------------------------------------------------------------------------------------------------------------------------------------------------------------------------------------------------------------------------------------------------------------------------------------------------------------------------------------------------------------------------------------------------------------------------------------------------------------------------------------------------------------------------------------------------------------------------------------------------------------------------------------------------------------------------------------------------------------------------------------------------------------------------------------------------------------------------------------------------------------------------------------------------------------------|-------------------------------------------------------------------------------------------------------------------------------------------------------------------------------------------------------------------------------------------------------------------------------------------------------------------------------------------------------------------------------------------------------------------------------------------------------|--|--|--|
| Hanging Scales       |                                                                                                                                                                                                                                                                                                                                                                                                                                                                                                                                                                                                                                                                                                                                                                                                                                                                                                                                                                                                                                                                                                                                                                                                                                                                                                                                                                                                                                                                                                                                                                                                                                                                                                                                                                                                                                                                                                                                                                                                                                                                                                                               | <ul> <li>Used at Steel Plants, Dockyards, Fabricators, Vehicle Junk Yards, Construction Sites, Foundries</li> <li>IR Remote Control Operation</li> <li>Pocket scale is widely used for weighing gas cylinders and at airports</li> </ul>                                                                                                                                                                                                              |  |  |  |
| Industrial Scales    |                                                                                                                                                                                                                                                                                                                                                                                                                                                                                                                                                                                                                                                                                                                                                                                                                                                                                                                                                                                                                                                                                                                                                                                                                                                                                                                                                                                                                                                                                                                                                                                                                                                                                                                                                                                                                                                                                                                                                                                                                                                                                                                               | <ul> <li>Very sturdy Pallet Truck with weighing mechanism used at industries, warehouse, godowns and dockyards.</li> <li>Milk weighing systems are microprocessor based fully electronic weighing systems used by Dairies and Milk Product Manufacturers</li> <li>Weigh bridges are used for Truck Weighing</li> </ul>                                                                                                                                |  |  |  |
| Baby Weighing Scale  |                                                                                                                                                                                                                                                                                                                                                                                                                                                                                                                                                                                                                                                                                                                                                                                                                                                                                                                                                                                                                                                                                                                                                                                                                                                                                                                                                                                                                                                                                                                                                                                                                                                                                                                                                                                                                                                                                                                                                                                                                                                                                                                               | <ul> <li>Ideal for maternity hospitals, Pediatricians, Aanganwadis &amp; Health Care centers</li> <li>Portable and sturdy design with baby bowl designed as per Govt. norms</li> <li>Child Growth Monitoring System (CGMS) gives result of child comprising of growth charts namely UNDERWEIGHT, STUNTING and WASTING. It gives category of Underweight, Stunting and Wasting as well as shows amount of Underweight and stunting of child</li> </ul> |  |  |  |
| Adult Weighing Scale |                                                                                                                                                                                                                                                                                                                                                                                                                                                                                                                                                                                                                                                                                                                                                                                                                                                                                                                                                                                                                                                                                                                                                                                                                                                                                                                                                                                                                                                                                                                                                                                                                                                                                                                                                                                                                                                                                                                                                                                                                                                                                                                               | <ul> <li>Ideal for Clinics/Hospitals/ Fitness centers</li> <li>Heavy duty, stable platform made up of cast-iron</li> <li>Unique design ensuring easy readability of display</li> </ul>                                                                                                                                                                                                                                                                |  |  |  |
| Portable Adult Scale | THE REAL PROPERTY OF THE PARTY | <ul> <li>Ideal for Clinics, Hospitals, Fitness centers and households</li> <li>Available in LED and LCD display with low power consumption</li> <li>BMI and Bluetooth app features are available</li> </ul>                                                                                                                                                                                                                                           |  |  |  |