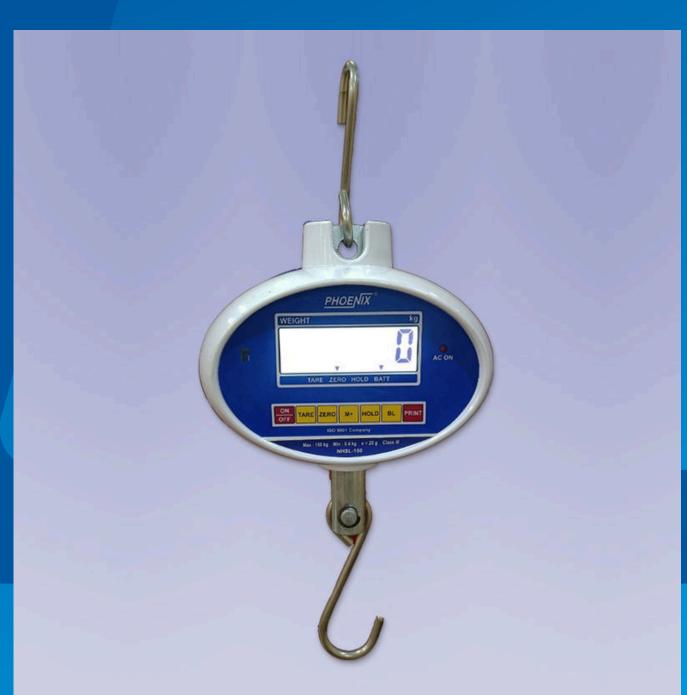

# PRODUCT RANGE

| Product Name         | Product                                                                                                                                                                                                                                                                                                                                                                                                                                                                                                                                                                                                                                                                                                                                                                                                                                                                                                                                                                                                                                                                                                                                                                                                                                                                                                                                                                                                                                                                                                                                                                                                                                                                                                                                                                                                                                                                                                                                                                                                                                                                                                                       | Description / Application                                                                                                                                                                                                                                                                                                                                                                                                                             |  |  |  |
|----------------------|-------------------------------------------------------------------------------------------------------------------------------------------------------------------------------------------------------------------------------------------------------------------------------------------------------------------------------------------------------------------------------------------------------------------------------------------------------------------------------------------------------------------------------------------------------------------------------------------------------------------------------------------------------------------------------------------------------------------------------------------------------------------------------------------------------------------------------------------------------------------------------------------------------------------------------------------------------------------------------------------------------------------------------------------------------------------------------------------------------------------------------------------------------------------------------------------------------------------------------------------------------------------------------------------------------------------------------------------------------------------------------------------------------------------------------------------------------------------------------------------------------------------------------------------------------------------------------------------------------------------------------------------------------------------------------------------------------------------------------------------------------------------------------------------------------------------------------------------------------------------------------------------------------------------------------------------------------------------------------------------------------------------------------------------------------------------------------------------------------------------------------|-------------------------------------------------------------------------------------------------------------------------------------------------------------------------------------------------------------------------------------------------------------------------------------------------------------------------------------------------------------------------------------------------------------------------------------------------------|--|--|--|
| Hanging Scales       |                                                                                                                                                                                                                                                                                                                                                                                                                                                                                                                                                                                                                                                                                                                                                                                                                                                                                                                                                                                                                                                                                                                                                                                                                                                                                                                                                                                                                                                                                                                                                                                                                                                                                                                                                                                                                                                                                                                                                                                                                                                                                                                               | <ul> <li>Used at Steel Plants, Dockyards, Fabricators, Vehicle Junk Yards, Construction Sites, Foundries</li> <li>IR Remote Control Operation</li> <li>Pocket scale is widely used for weighing gas cylinders and at airports</li> </ul>                                                                                                                                                                                                              |  |  |  |
| Industrial Scales    |                                                                                                                                                                                                                                                                                                                                                                                                                                                                                                                                                                                                                                                                                                                                                                                                                                                                                                                                                                                                                                                                                                                                                                                                                                                                                                                                                                                                                                                                                                                                                                                                                                                                                                                                                                                                                                                                                                                                                                                                                                                                                                                               | <ul> <li>Very sturdy Pallet Truck with weighing mechanism used at industries, warehouse, godowns and dockyards.</li> <li>Milk weighing systems are microprocessor based fully electronic weighing systems used by Dairies and Milk Product Manufacturers</li> <li>Weigh bridges are used for Truck Weighing</li> </ul>                                                                                                                                |  |  |  |
| Baby Weighing Scale  |                                                                                                                                                                                                                                                                                                                                                                                                                                                                                                                                                                                                                                                                                                                                                                                                                                                                                                                                                                                                                                                                                                                                                                                                                                                                                                                                                                                                                                                                                                                                                                                                                                                                                                                                                                                                                                                                                                                                                                                                                                                                                                                               | <ul> <li>Ideal for maternity hospitals, Pediatricians, Aanganwadis &amp; Health Care centers</li> <li>Portable and sturdy design with baby bowl designed as per Govt. norms</li> <li>Child Growth Monitoring System (CGMS) gives result of child comprising of growth charts namely UNDERWEIGHT, STUNTING and WASTING. It gives category of Underweight, Stunting and Wasting as well as shows amount of Underweight and stunting of child</li> </ul> |  |  |  |
| Adult Weighing Scale |                                                                                                                                                                                                                                                                                                                                                                                                                                                                                                                                                                                                                                                                                                                                                                                                                                                                                                                                                                                                                                                                                                                                                                                                                                                                                                                                                                                                                                                                                                                                                                                                                                                                                                                                                                                                                                                                                                                                                                                                                                                                                                                               | <ul> <li>Ideal for Clinics/Hospitals/ Fitness centers</li> <li>Heavy duty, stable platform made up of cast-iron</li> <li>Unique design ensuring easy readability of display</li> </ul>                                                                                                                                                                                                                                                                |  |  |  |
| Portable Adult Scale | THE REAL PROPERTY OF THE PARTY | <ul> <li>Ideal for Clinics, Hospitals, Fitness centers and households</li> <li>Available in LED and LCD display with low power consumption</li> <li>BMI and Bluetooth app features are available</li> </ul>                                                                                                                                                                                                                                           |  |  |  |