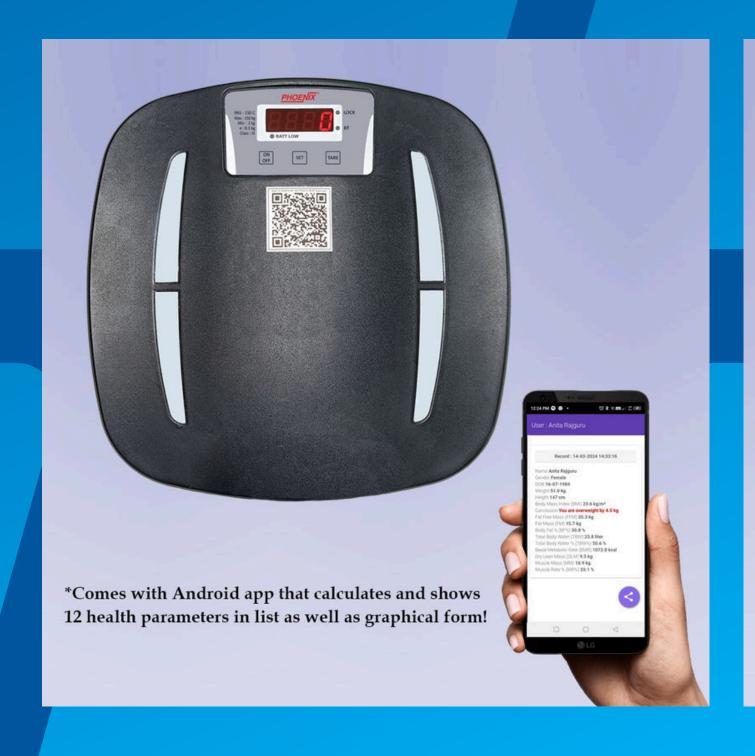

# PRODUCT RANGE

| Product Name         | Product                                                                                                                                                                                                                                                                                                                                                                                                                                                                                                                                                                                                                                                                                                                                                                                                                                                                                                                                                                                                                                                                                                                                                                                                                                                                                                                                                                                                                                                                                                                                                                                                                                                                                                                                                                                                                                                                                                                                                                                                                                                                                                                       | Description / Application                                                                                                                                                                                                                                                                                                                                                                                                                             |  |  |  |
|----------------------|-------------------------------------------------------------------------------------------------------------------------------------------------------------------------------------------------------------------------------------------------------------------------------------------------------------------------------------------------------------------------------------------------------------------------------------------------------------------------------------------------------------------------------------------------------------------------------------------------------------------------------------------------------------------------------------------------------------------------------------------------------------------------------------------------------------------------------------------------------------------------------------------------------------------------------------------------------------------------------------------------------------------------------------------------------------------------------------------------------------------------------------------------------------------------------------------------------------------------------------------------------------------------------------------------------------------------------------------------------------------------------------------------------------------------------------------------------------------------------------------------------------------------------------------------------------------------------------------------------------------------------------------------------------------------------------------------------------------------------------------------------------------------------------------------------------------------------------------------------------------------------------------------------------------------------------------------------------------------------------------------------------------------------------------------------------------------------------------------------------------------------|-------------------------------------------------------------------------------------------------------------------------------------------------------------------------------------------------------------------------------------------------------------------------------------------------------------------------------------------------------------------------------------------------------------------------------------------------------|--|--|--|
| Hanging Scales       |                                                                                                                                                                                                                                                                                                                                                                                                                                                                                                                                                                                                                                                                                                                                                                                                                                                                                                                                                                                                                                                                                                                                                                                                                                                                                                                                                                                                                                                                                                                                                                                                                                                                                                                                                                                                                                                                                                                                                                                                                                                                                                                               | <ul> <li>Used at Steel Plants, Dockyards, Fabricators, Vehicle Junk Yards, Construction Sites, Foundries</li> <li>IR Remote Control Operation</li> <li>Pocket scale is widely used for weighing gas cylinders and at airports</li> </ul>                                                                                                                                                                                                              |  |  |  |
| Industrial Scales    |                                                                                                                                                                                                                                                                                                                                                                                                                                                                                                                                                                                                                                                                                                                                                                                                                                                                                                                                                                                                                                                                                                                                                                                                                                                                                                                                                                                                                                                                                                                                                                                                                                                                                                                                                                                                                                                                                                                                                                                                                                                                                                                               | <ul> <li>Very sturdy Pallet Truck with weighing mechanism used at industries, warehouse, godowns and dockyards.</li> <li>Milk weighing systems are microprocessor based fully electronic weighing systems used by Dairies and Milk Product Manufacturers</li> <li>Weigh bridges are used for Truck Weighing</li> </ul>                                                                                                                                |  |  |  |
| Baby Weighing Scale  |                                                                                                                                                                                                                                                                                                                                                                                                                                                                                                                                                                                                                                                                                                                                                                                                                                                                                                                                                                                                                                                                                                                                                                                                                                                                                                                                                                                                                                                                                                                                                                                                                                                                                                                                                                                                                                                                                                                                                                                                                                                                                                                               | <ul> <li>Ideal for maternity hospitals, Pediatricians, Aanganwadis &amp; Health Care centers</li> <li>Portable and sturdy design with baby bowl designed as per Govt. norms</li> <li>Child Growth Monitoring System (CGMS) gives result of child comprising of growth charts namely UNDERWEIGHT, STUNTING and WASTING. It gives category of Underweight, Stunting and Wasting as well as shows amount of Underweight and stunting of child</li> </ul> |  |  |  |
| Adult Weighing Scale |                                                                                                                                                                                                                                                                                                                                                                                                                                                                                                                                                                                                                                                                                                                                                                                                                                                                                                                                                                                                                                                                                                                                                                                                                                                                                                                                                                                                                                                                                                                                                                                                                                                                                                                                                                                                                                                                                                                                                                                                                                                                                                                               | <ul> <li>Ideal for Clinics/Hospitals/ Fitness centers</li> <li>Heavy duty, stable platform made up of cast-iron</li> <li>Unique design ensuring easy readability of display</li> </ul>                                                                                                                                                                                                                                                                |  |  |  |
| Portable Adult Scale | THE REAL PROPERTY OF THE PARTY | <ul> <li>Ideal for Clinics, Hospitals, Fitness centers and households</li> <li>Available in LED and LCD display with low power consumption</li> <li>BMI and Bluetooth app features are available</li> </ul>                                                                                                                                                                                                                                           |  |  |  |

# PRODUCT RANGE

| Product Name                | Product                               | Description / Application                                                                                                                                                                                                                                                                         |  |  |  |
|-----------------------------|---------------------------------------|---------------------------------------------------------------------------------------------------------------------------------------------------------------------------------------------------------------------------------------------------------------------------------------------------|--|--|--|
| Kitchen Scales              |                                       | <ul> <li>Specially designed to weigh recipe items accurately</li> <li>Light weight, Portable</li> </ul>                                                                                                                                                                                           |  |  |  |
| Body Mass Index (BMI) Scale |                                       | <ul> <li>Ideal for Hospitals, Clinics, Schools, Health clubs, Physical examination centers, Gym etc.</li> <li>Automatically measures weight, height &amp; body mass index. It also displays, how much over / under weight person is</li> <li>Available with GSM (SMS), printer options</li> </ul> |  |  |  |
| Currency Counting Machine   |                                       | <ul> <li>Used in Banks, Malls, Hospitals, Shops</li> <li>In-built Counterfeit Note Detection System</li> <li>Value counting machine</li> </ul>                                                                                                                                                    |  |  |  |
| Electronic Fare Meter       |                                       | <ul> <li>Compact, rugged, designed to be adaptable to diverse range of working locations and environment</li> <li>Separate display fields for fare, waiting time and distance travelled</li> <li>Approved by RTO Department</li> </ul>                                                            |  |  |  |
| Home Automation             | ( PROMITE )  1 2 3  1 5 1  7 1 9  6 1 | <ul> <li>Access control system, video door phones, audio door phones and remote locks for home security and convenience</li> <li>Wired as well as wireless models are available</li> </ul>                                                                                                        |  |  |  |