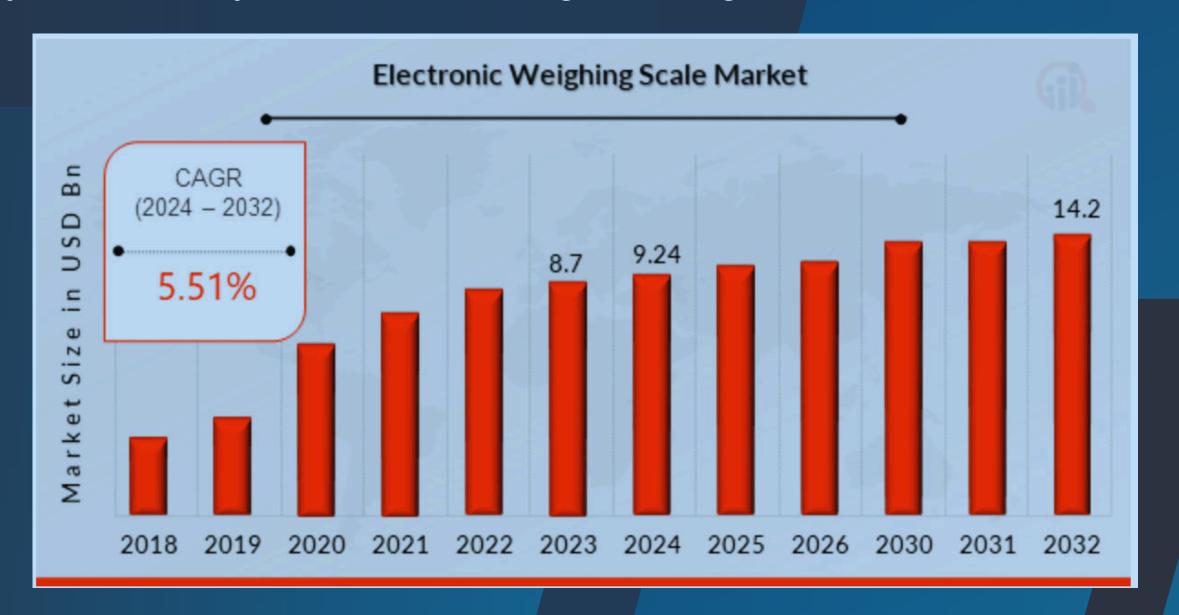

# INDUSTRY GROWTH

Global Electronic Weighing Scale Market Size was valued at USD 8.7 Billion in 2023. The electronic weighing scale market industry is projected to grow from USD 9.24 Billion in 2024 to USD 14.2 Billion by 2032, exhibiting a compound annual growth rate (CAGR) of 5.51% during the forecast period (2024 - 2032). Increasing industrial automation and the rapid adoption of electronic weighing scales in retail and jewellery stores are the key market drivers enhancing the market growth.

Source: Market Research Future