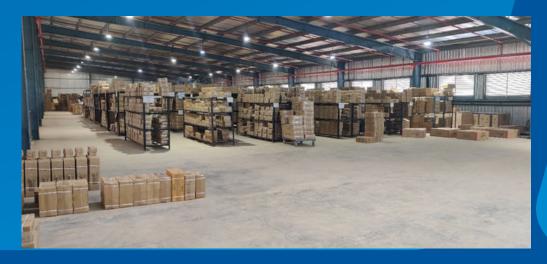

# **OUR FACILITIES**

#### **CURRENT**

Total Area: Land of 8 acres has been acquired for world-class, state-of-the-art manufacturing facility in Dhule, Maharashtra.

Production Capacity: 3000 machines per day

We also expanded capacities by 50,000 sqft