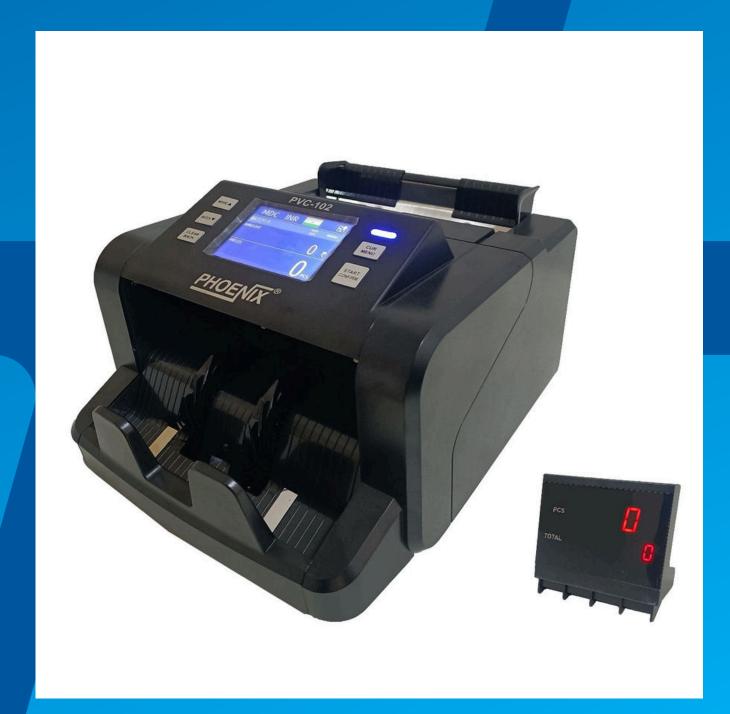

## CURRENCY COUNTING MACHINE

- Cash counting and counterfeit note detection is process widely required with high speed and accuracy
- PLNC 3|4 Currency counting machine with counterfeit note detection
- PVC-101 Mix note value counter with counterfeit note detection are demanded from market
- Target Market includes;
  - Banks,
  - Jewelers,
  - Retailers and Wholesalers,
  - Commercial establishments,
  - Government segments: post offices, railways
  - Petrol pumps, hospitals and others

# PRODUCT RANGE

| Product Name                | Product                               | Description / Application                                                                                                                                                                                                                                                                         |  |  |  |
|-----------------------------|---------------------------------------|---------------------------------------------------------------------------------------------------------------------------------------------------------------------------------------------------------------------------------------------------------------------------------------------------|--|--|--|
| Kitchen Scales              |                                       | <ul> <li>Specially designed to weigh recipe items accurately</li> <li>Light weight, Portable</li> </ul>                                                                                                                                                                                           |  |  |  |
| Body Mass Index (BMI) Scale |                                       | <ul> <li>Ideal for Hospitals, Clinics, Schools, Health clubs, Physical examination centers, Gym etc.</li> <li>Automatically measures weight, height &amp; body mass index. It also displays, how much over / under weight person is</li> <li>Available with GSM (SMS), printer options</li> </ul> |  |  |  |
| Currency Counting Machine   |                                       | <ul> <li>Used in Banks, Malls, Hospitals, Shops</li> <li>In-built Counterfeit Note Detection System</li> <li>Value counting machine</li> </ul>                                                                                                                                                    |  |  |  |
| Electronic Fare Meter       |                                       | <ul> <li>Compact, rugged, designed to be adaptable to diverse range of working locations and environment</li> <li>Separate display fields for fare, waiting time and distance travelled</li> <li>Approved by RTO Department</li> </ul>                                                            |  |  |  |
| Home Automation             | ( PROMITE )  1 2 3  1 5 1  7 1 9  6 1 | <ul> <li>Access control system, video door phones, audio door phones and remote locks for home security and convenience</li> <li>Wired as well as wireless models are available</li> </ul>                                                                                                        |  |  |  |