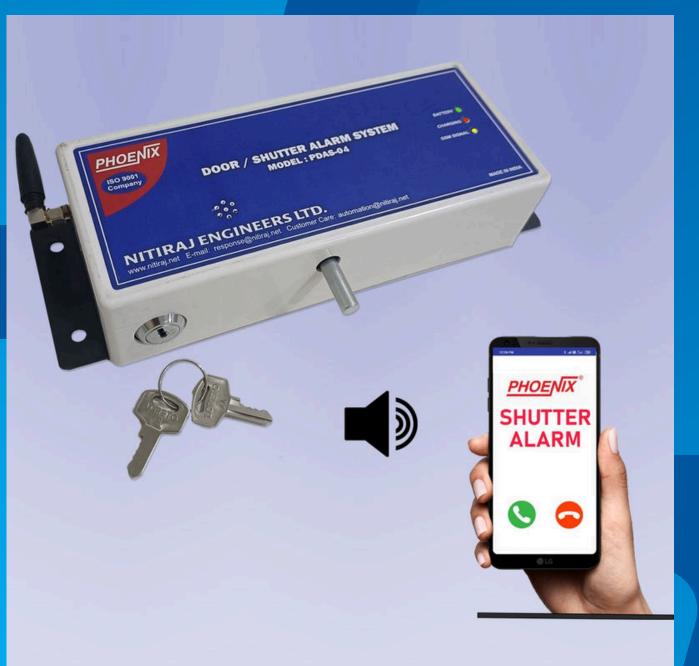

## SECURITY AND AUTOMATION

- This segment includes products such as Access control system, video door phones, audio door phones and remote locks for home security and convenience.
- Wired as well as wireless models are available.
- Hotel RFID locks, Room number plates and power saving switches.

Target Market for this segment is Hotels, Home and Offices. Both commercial and residential real estate are high in demand.

We expect to launch new products in this segment, prototyping is already done.

# PRODUCT RANGE

| Product Name                | Product                               | Description / Application                                                                                                                                                                                                                                                                         |  |  |  |
|-----------------------------|---------------------------------------|---------------------------------------------------------------------------------------------------------------------------------------------------------------------------------------------------------------------------------------------------------------------------------------------------|--|--|--|
| Kitchen Scales              |                                       | <ul> <li>Specially designed to weigh recipe items accurately</li> <li>Light weight, Portable</li> </ul>                                                                                                                                                                                           |  |  |  |
| Body Mass Index (BMI) Scale |                                       | <ul> <li>Ideal for Hospitals, Clinics, Schools, Health clubs, Physical examination centers, Gym etc.</li> <li>Automatically measures weight, height &amp; body mass index. It also displays, how much over / under weight person is</li> <li>Available with GSM (SMS), printer options</li> </ul> |  |  |  |
| Currency Counting Machine   |                                       | <ul> <li>Used in Banks, Malls, Hospitals, Shops</li> <li>In-built Counterfeit Note Detection System</li> <li>Value counting machine</li> </ul>                                                                                                                                                    |  |  |  |
| Electronic Fare Meter       |                                       | <ul> <li>Compact, rugged, designed to be adaptable to diverse range of working locations and environment</li> <li>Separate display fields for fare, waiting time and distance travelled</li> <li>Approved by RTO Department</li> </ul>                                                            |  |  |  |
| Home Automation             | ( PROMITE )  1 2 3  1 5 1  7 1 9  6 1 | <ul> <li>Access control system, video door phones, audio door phones and remote locks for home security and convenience</li> <li>Wired as well as wireless models are available</li> </ul>                                                                                                        |  |  |  |