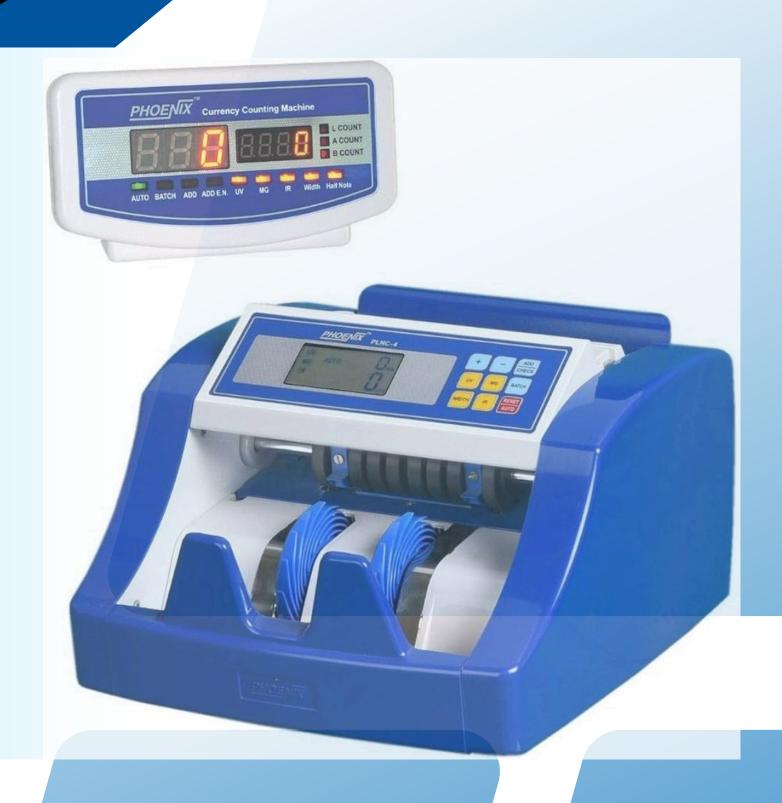

## CURRENCY COUNTING MACHINE

- Cash counting and counterfeit note detection is process widely required with high speed and accuracy
- PLNC 3|4 Currency counting machine with counterfeit note detection
- PVC-101 Mix note value counter with counterfeit note detection are demanded from market
- Target Market includes;
  - Banks,
  - Jewelers,
  - Retailers and Wholesalers,
  - Commercial establishments,
  - Government segments: post offices, railways
  - Petrol pumps, hospitals and others

# PRODUCT RANGE

| Product Name                | Product                               | Description / Application                                                                                                                                                                                                                                                                         |  |  |  |
|-----------------------------|---------------------------------------|---------------------------------------------------------------------------------------------------------------------------------------------------------------------------------------------------------------------------------------------------------------------------------------------------|--|--|--|
| Kitchen Scales              |                                       | <ul> <li>Specially designed to weigh recipe items accurately</li> <li>Light weight, Portable</li> </ul>                                                                                                                                                                                           |  |  |  |
| Body Mass Index (BMI) Scale |                                       | <ul> <li>Ideal for Hospitals, Clinics, Schools, Health clubs, Physical examination centers, Gym etc.</li> <li>Automatically measures weight, height &amp; body mass index. It also displays, how much over / under weight person is</li> <li>Available with GSM (SMS), printer options</li> </ul> |  |  |  |
| Currency Counting Machine   |                                       | <ul> <li>Used in Banks, Malls, Hospitals, Shops</li> <li>In-built Counterfeit Note Detection System</li> <li>Value counting machine</li> </ul>                                                                                                                                                    |  |  |  |
| Electronic Fare Meter       |                                       | <ul> <li>Compact, rugged, designed to be adaptable to diverse range of working locations and environment</li> <li>Separate display fields for fare, waiting time and distance travelled</li> <li>Approved by RTO Department</li> </ul>                                                            |  |  |  |
| Home Automation             | ( PROMITE )  1 2 3  1 5 1  7 1 9  6 1 | <ul> <li>Access control system, video door phones, audio door phones and remote locks for home security and convenience</li> <li>Wired as well as wireless models are available</li> </ul>                                                                                                        |  |  |  |