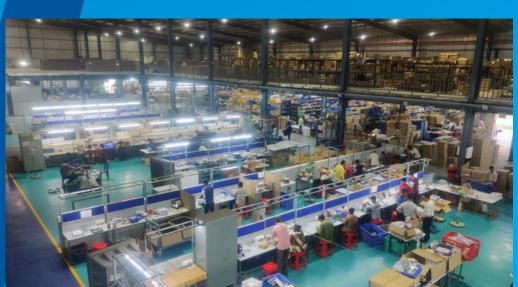

# **OUR FACILITIES**

#### **CURRENT**

Total Area: Land of 8 acres has been acquired for world-class, state-of-the-art manufacturing facility in Dhule, Maharashtra.

Production Capacity: 3000 machines per day

We also expanded capacities by 50,000 sqft