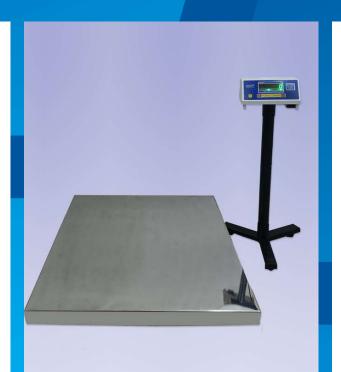

## **ELECTRONIC WEIGHING SCALES**

Weighing scale plays mandatory and important role in day-to-day life.

Weighing solutions starting from milligrams to tons including:

- Person weighing scales
- Jewellery scales with 10 mg accuracy
- Tabletop scales upto 30 kg capacity
- Platform scales upto 5-ton capacity
- Crane scales upto 20-ton capacity
- Weigh bridge upto 100-ton capacity are demanded from market.

# **PRODUCT RANGE**

| Product Name          | Product | Description / Application                                                                                                                                                                                                                                 |  |  |
|-----------------------|---------|-----------------------------------------------------------------------------------------------------------------------------------------------------------------------------------------------------------------------------------------------------------|--|--|
| Jewellery Scale       |         | <ul> <li>Used in Jewellery Shops &amp; Laboratories / Paper Industries</li> <li>Highest accuracy of 10 mg</li> <li>Carat counting, percentage &amp; GSM functions</li> </ul>                                                                              |  |  |
| Tabletop Scale        |         | <ul> <li>Used by Departmental Stores, Grocery Shops, Packaging Industries etc.</li> <li>Various models and platter sizes are available.</li> <li>Accessories suiting various customer applications</li> </ul>                                             |  |  |
| Price Computing Scale |         | <ul> <li>Used by Departmental Stores, Grocery Shops, Sweet Shops etc.</li> <li>Data of 500 commodities can be entered using keyboard or can be downloaded from computer</li> <li>Bills and reports can be printed directly from weighing scale</li> </ul> |  |  |
| Piece Counting Scale  |         | <ul> <li>Used by Industries like Spare parts weighing and Automobile Industry</li> <li>Displays Weight, Unit, Unit Weight &amp; Count</li> <li>Accessories like 3-LED are widely demanded for packing application</li> </ul>                              |  |  |
| Platform Scale        |         | <ul> <li>Used for all heavy-duty applications</li> <li>Rugged construction with stainless steel / MS platform</li> <li>Hi-tech and wireless displays available</li> </ul>                                                                                 |  |  |