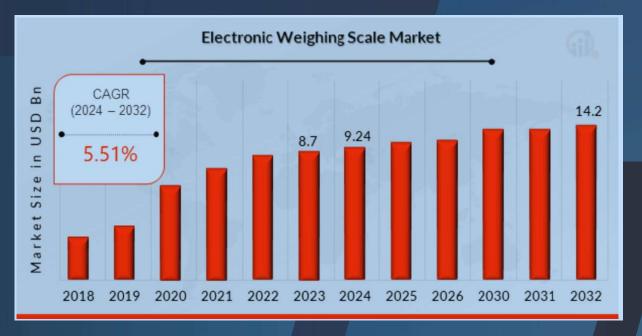

# **INDUSTRY GROWTH**

Global Electronic Weighing Scale Market Size was valued at USD 8.7 Billion in 2023. The electronic weighing scale market industry is projected to grow from USD 9.24 Billion in 2024 to USD 14.2 Billion by 2032, exhibiting a compound annual growth rate (CAGR) of 5.51% during the forecast period (2024 - 2032). Increasing industrial automation and the rapid adoption of electronic weighing scales in retail and jewellery stores are the key market drivers enhancing the market growth.

Source: Market Research Future