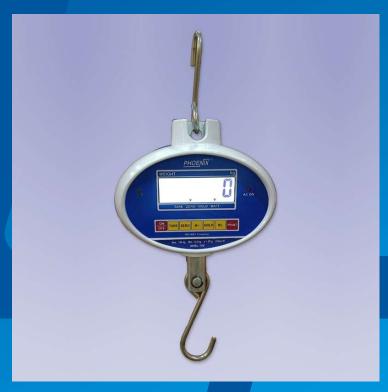

## **ELECTRONIC WEIGHING SCALES**

Weighing scale plays mandatory and important role in day-to-day life.

Weighing solutions starting from milligrams to tons including:

- Person weighing scales
- Jewellery scales with 10 mg accuracy
- Tabletop scales upto 30 kg capacity
- Platform scales upto 5-ton capacity
- Crane scales upto 20-ton capacity
- Weigh bridge upto 100-ton capacity are demanded from market.

Target Market includes Jewellers, homes, retailers, wholesalers, hospitals and health centers, post offices, banks and paper industries, logistics, dairies, mills and industries, building and construction, Government segment form major part of market.

# **PRODUCT RANGE**

| Product Name         | Product | Description / Application                                                                                                                                                                                                                                                                                                                                                                                                                             |  |  |  |
|----------------------|---------|-------------------------------------------------------------------------------------------------------------------------------------------------------------------------------------------------------------------------------------------------------------------------------------------------------------------------------------------------------------------------------------------------------------------------------------------------------|--|--|--|
| Hanging Scales       |         | <ul> <li>Used at Steel Plants, Dockyards, Fabricators, Vehicle Junk Yards, Construction Sites, Foundries</li> <li>IR Remote Control Operation</li> <li>Pocket scale is widely used for weighing gas cylinders and at airports</li> </ul>                                                                                                                                                                                                              |  |  |  |
| Industrial Scales    |         | <ul> <li>Very sturdy Pallet Truck with weighing mechanism used at industries, warehouse, godowns and dockyards.</li> <li>Milk weighing systems are microprocessor based fully electronic weighing systems used by Dairies and Milk Product Manufacturers</li> <li>Weigh bridges are used for Truck Weighing</li> </ul>                                                                                                                                |  |  |  |
| Baby Weighing Scale  |         | <ul> <li>Ideal for maternity hospitals, Pediatricians, Aanganwadis &amp; Health Care centers</li> <li>Portable and sturdy design with baby bowl designed as per Govt. norms</li> <li>Child Growth Monitoring System (CGMS) gives result of child comprising of growth charts namely UNDERWEIGHT, STUNTING and WASTING. It gives category of Underweight, Stunting and Wasting as well as shows amount of Underweight and stunting of child</li> </ul> |  |  |  |
| Adult Weighing Scale |         | <ul> <li>Ideal for Clinics/Hospitals/ Fitness centers</li> <li>Heavy duty, stable platform made up of cast-iron</li> <li>Unique design ensuring easy readability of display</li> </ul>                                                                                                                                                                                                                                                                |  |  |  |
| Portable Adult Scale |         | <ul> <li>Ideal for Clinics, Hospitals, Fitness centers and households</li> <li>Available in LED and LCD display with low power consumption</li> <li>BMI and Bluetooth app features are available</li> </ul>                                                                                                                                                                                                                                           |  |  |  |