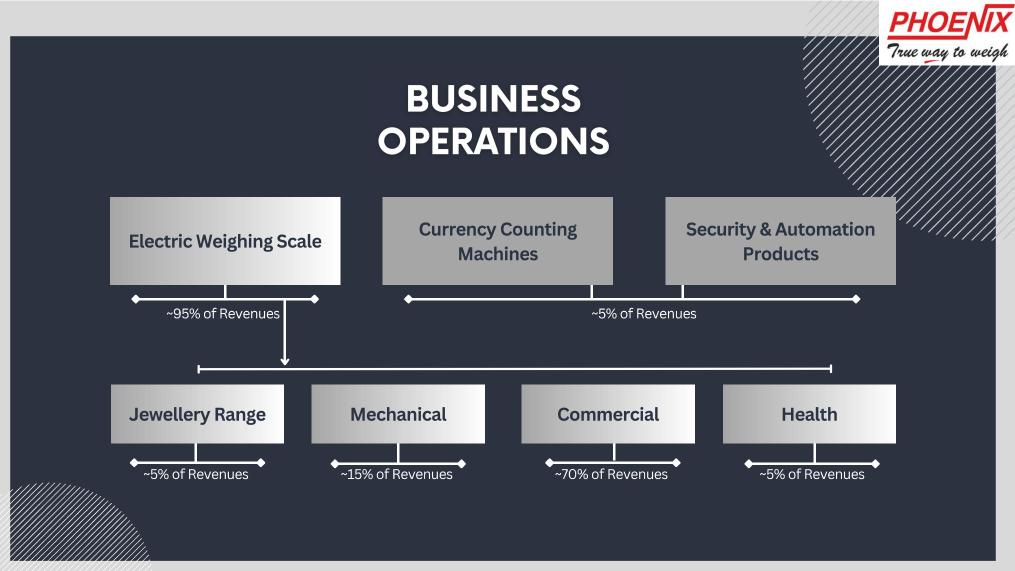

# BUSINESS MODEL

## **ELECTRONIC WEIGHING SCALES**

Weighing scale plays mandatory and important role in day-to-day life.

Weighing solutions starting from milligrams to tons including:

- Person weighing scales
- Jewellery scales with 10 mg accuracy
- Tabletop scales upto 30 kg capacity
- Platform scales upto 5-ton capacity
- Crane scales upto 20-ton capacity
- Weigh bridge upto 100-ton capacity are demanded from market.

# **CURRENCY COUNTING MACHINE**

- Cash counting and counterfeit note detection is process widely required with high speed and accuracy
- PLNC 3|4 Currency counting machine with counterfeit note detection
- PVC-101 Mix note value counter with counterfeit note detection are demanded from market
- Target Market includes;
  - Banks,
  - Jewelers,
  - Retailers and Wholesalers,
  - Commercial establishments,
  - Government segments: post offices, railways
  - Petrol pumps, hospitals and others

## **SECURITY AND AUTOMATION**

- This segment includes products such as Access control system, video door phones, audio door phones and remote locks for home security and convenience.
- Wired as well as wireless models are available.
- Hotel RFID locks, Room number plates and power saving switches.