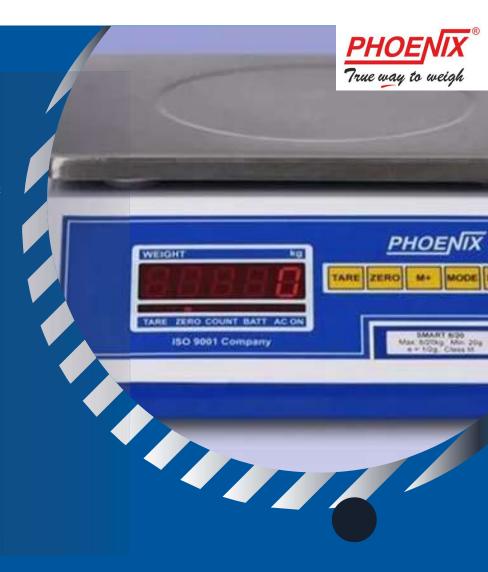

## **ELECTRONIC WEIGHING SCALES**

Weighing scale plays mandatory and important role in day-to-day life.

Weighing solutions starting from milligrams to tons including:

- Person weighing scales
- Jewellery scales with 10 mg accuracy
- Tabletop scales upto 30 kg capacity
- Platform scales upto 5-ton capacity
- Crane scales upto 20-ton capacity
- Weigh bridge upto 100-ton capacity are demanded from market.

# **PRODUCT RANGE**

| Product Name          | Product | Description / Application                                                                                                                                                                                                                                 |  |  |
|-----------------------|---------|-----------------------------------------------------------------------------------------------------------------------------------------------------------------------------------------------------------------------------------------------------------|--|--|
| Jewellery Scale       |         | <ul> <li>Used in Jewellery Shops &amp; Laboratories / Paper Industries</li> <li>Highest accuracy of 10 mg</li> <li>Carat counting, percentage &amp; GSM functions</li> </ul>                                                                              |  |  |
| Tabletop Scale        |         | <ul> <li>Used by Departmental Stores, Grocery Shops, Packaging Industries etc.</li> <li>Various models and platter sizes are available.</li> <li>Accessories suiting various customer applications</li> </ul>                                             |  |  |
| Price Computing Scale |         | <ul> <li>Used by Departmental Stores, Grocery Shops, Sweet Shops etc.</li> <li>Data of 500 commodities can be entered using keyboard or can be downloaded from computer</li> <li>Bills and reports can be printed directly from weighing scale</li> </ul> |  |  |
| Piece Counting Scale  |         | <ul> <li>Used by Industries like Spare parts weighing and Automobile Industry</li> <li>Displays Weight, Unit, Unit Weight &amp; Count</li> <li>Accessories like 3-LED are widely demanded for packing application</li> </ul>                              |  |  |
| Platform Scale        |         | <ul> <li>Used for all heavy-duty applications</li> <li>Rugged construction with stainless steel / MS platform</li> <li>Hi-tech and wireless displays available</li> </ul>                                                                                 |  |  |