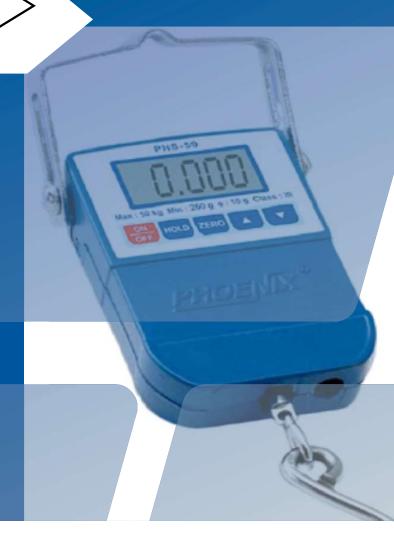

# **PRODUCT RANGE**

| Product Name         | Product | Description / Application                                                                                                                                                                                                                                                                                                                                                                                                                             |  |  |  |
|----------------------|---------|-------------------------------------------------------------------------------------------------------------------------------------------------------------------------------------------------------------------------------------------------------------------------------------------------------------------------------------------------------------------------------------------------------------------------------------------------------|--|--|--|
| Hanging Scales       |         | <ul> <li>Used at Steel Plants, Dockyards, Fabricators, Vehicle Junk Yards, Construction Sites, Foundries</li> <li>IR Remote Control Operation</li> <li>Pocket scale is widely used for weighing gas cylinders and at airports</li> </ul>                                                                                                                                                                                                              |  |  |  |
| Industrial Scales    |         | <ul> <li>Very sturdy Pallet Truck with weighing mechanism used at industries, warehouse, godowns and dockyards.</li> <li>Milk weighing systems are microprocessor based fully electronic weighing systems used by Dairies and Milk Product Manufacturers</li> <li>Weigh bridges are used for Truck Weighing</li> </ul>                                                                                                                                |  |  |  |
| Baby Weighing Scale  |         | <ul> <li>Ideal for maternity hospitals, Pediatricians, Aanganwadis &amp; Health Care centers</li> <li>Portable and sturdy design with baby bowl designed as per Govt. norms</li> <li>Child Growth Monitoring System (CGMS) gives result of child comprising of growth charts namely UNDERWEIGHT, STUNTING and WASTING. It gives category of Underweight, Stunting and Wasting as well as shows amount of Underweight and stunting of child</li> </ul> |  |  |  |
| Adult Weighing Scale |         | <ul> <li>Ideal for Clinics/Hospitals/ Fitness centers</li> <li>Heavy duty, stable platform made up of cast-iron</li> <li>Unique design ensuring easy readability of display</li> </ul>                                                                                                                                                                                                                                                                |  |  |  |
| Portable Adult Scale |         | <ul> <li>Ideal for Clinics, Hospitals, Fitness centers and households</li> <li>Available in LED and LCD display with low power consumption</li> <li>BMI and Bluetooth app features are available</li> </ul>                                                                                                                                                                                                                                           |  |  |  |