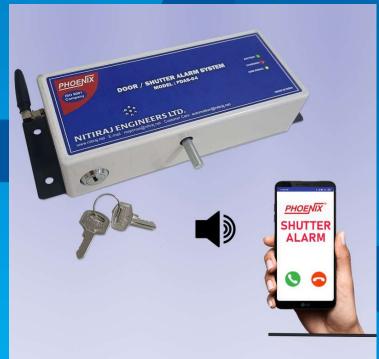

## **SECURITY AND AUTOMATION**

- This segment includes products such as Access control system, video door phones, audio door phones and remote locks for home security and convenience.
- Wired as well as wireless models are available.
- Hotel RFID locks, Room number plates and power saving switches.

Target Market for this segment is Hotels, Home and Offices. Both commercial and residential real estate are high in demand.

We expect to launch new products in this segment, prototyping is already done.

#### **Testing Phase**

Developed a range of new products like audio door bell, remote locks for home security and convenience, Hotel RFID locks, power saving switches, etc