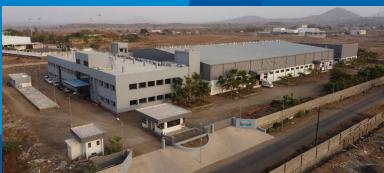

# **OUR FACILITIES**

#### **CURRENT**

Total Area: Land of 8 acres has been acquired for world-class, state-of-the-art manufacturing facility in Dhule, Maharashtra.

Production Capacity: 3000 machines per day

We also expanded capacities by 50,000 sqft this quarter