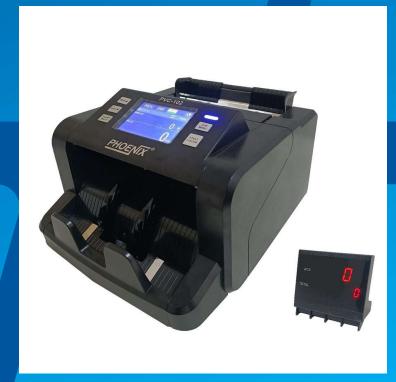

# **CURRENCY COUNTING MACHINE**

- Cash counting and counterfeit note detection is process widely required with high speed and accuracy
- PLNC 3|4 Currency counting machine with counterfeit note detection
- PVC-101 Mix note value counter with counterfeit note detection are demanded from market
- Target Market includes;
  - Banks,
  - Jewelers,
  - Retailers and Wholesalers,
  - Commercial establishments,
  - Government segments: post offices, railways
  - Petrol pumps, hospitals and others

# PRODUCT RANGE

| Product Name                | Product | Description / Application                                                                                                                                                                                                                                                                         |  |  |  |
|-----------------------------|---------|---------------------------------------------------------------------------------------------------------------------------------------------------------------------------------------------------------------------------------------------------------------------------------------------------|--|--|--|
| Kitchen Scales              |         | <ul> <li>Specially designed to weigh recipe items accurately</li> <li>Light weight, Portable</li> </ul>                                                                                                                                                                                           |  |  |  |
| Body Mass Index (BMI) Scale |         | <ul> <li>Ideal for Hospitals, Clinics, Schools, Health clubs, Physical examination centers, Gym etc.</li> <li>Automatically measures weight, height &amp; body mass index. It also displays, how much over / under weight person is</li> <li>Available with GSM (SMS), printer options</li> </ul> |  |  |  |
| Currency Counting Machine   |         | <ul> <li>Used in Banks, Malls, Hospitals, Shops</li> <li>In-built Counterfeit Note Detection System</li> <li>Value counting machine</li> </ul>                                                                                                                                                    |  |  |  |
| Electronic Fare Meter       |         | <ul> <li>Compact, rugged, designed to be adaptable to diverse range of working locations and environment</li> <li>Separate display fields for fare, waiting time and distance travelled</li> <li>Approved by RTO Department</li> </ul>                                                            |  |  |  |
| Home Automation             |         | <ul> <li>Access control system, video door phones, audio door phones and remote locks for home security and convenience</li> <li>Wired as well as wireless models are available</li> </ul>                                                                                                        |  |  |  |