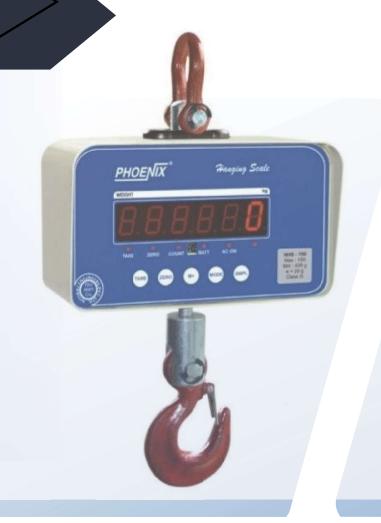

# **PRODUCT RANGE**

| Product Name         | Product | Description / Application                                                                                                                                                                                                                                                                                                                                                                                                                             |  |  |  |
|----------------------|---------|-------------------------------------------------------------------------------------------------------------------------------------------------------------------------------------------------------------------------------------------------------------------------------------------------------------------------------------------------------------------------------------------------------------------------------------------------------|--|--|--|
| Hanging Scales       |         | <ul> <li>Used at Steel Plants, Dockyards, Fabricators, Vehicle Junk Yards, Construction Sites, Foundries</li> <li>IR Remote Control Operation</li> <li>Pocket scale is widely used for weighing gas cylinders and at airports</li> </ul>                                                                                                                                                                                                              |  |  |  |
| Industrial Scales    |         | <ul> <li>Very sturdy Pallet Truck with weighing mechanism used at industries, warehouse, godowns and dockyards.</li> <li>Milk weighing systems are microprocessor based fully electronic weighing systems used by Dairies and Milk Product Manufacturers</li> <li>Weigh bridges are used for Truck Weighing</li> </ul>                                                                                                                                |  |  |  |
| Baby Weighing Scale  |         | <ul> <li>Ideal for maternity hospitals, Pediatricians, Aanganwadis &amp; Health Care centers</li> <li>Portable and sturdy design with baby bowl designed as per Govt. norms</li> <li>Child Growth Monitoring System (CGMS) gives result of child comprising of growth charts namely UNDERWEIGHT, STUNTING and WASTING. It gives category of Underweight, Stunting and Wasting as well as shows amount of Underweight and stunting of child</li> </ul> |  |  |  |
| Adult Weighing Scale |         | <ul> <li>Ideal for Clinics/Hospitals/ Fitness centers</li> <li>Heavy duty, stable platform made up of cast-iron</li> <li>Unique design ensuring easy readability of display</li> </ul>                                                                                                                                                                                                                                                                |  |  |  |
| Portable Adult Scale |         | <ul> <li>Ideal for Clinics, Hospitals, Fitness centers and households</li> <li>Available in LED and LCD display with low power consumption</li> <li>BMI and Bluetooth app features are available</li> </ul>                                                                                                                                                                                                                                           |  |  |  |