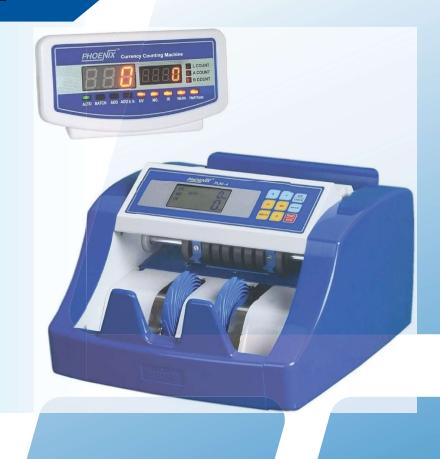

# **CURRENCY COUNTING MACHINE**

- Cash counting and counterfeit note detection is process widely required with high speed and accuracy
- PLNC 3|4 Currency counting machine with counterfeit note detection
- PVC-101 Mix note value counter with counterfeit note detection are demanded from market
- Target Market includes;
  - Banks,
  - Jewelers,
  - Retailers and Wholesalers,
  - Commercial establishments,
  - Government segments: post offices, railways
  - Petrol pumps, hospitals and others

# PRODUCT RANGE

| Product Name                | Product | Description / Application                                                                                                                                                                                                                                                                         |  |  |  |
|-----------------------------|---------|---------------------------------------------------------------------------------------------------------------------------------------------------------------------------------------------------------------------------------------------------------------------------------------------------|--|--|--|
| Kitchen Scales              |         | <ul> <li>Specially designed to weigh recipe items accurately</li> <li>Light weight, Portable</li> </ul>                                                                                                                                                                                           |  |  |  |
| Body Mass Index (BMI) Scale |         | <ul> <li>Ideal for Hospitals, Clinics, Schools, Health clubs, Physical examination centers, Gym etc.</li> <li>Automatically measures weight, height &amp; body mass index. It also displays, how much over / under weight person is</li> <li>Available with GSM (SMS), printer options</li> </ul> |  |  |  |
| Currency Counting Machine   |         | <ul> <li>Used in Banks, Malls, Hospitals, Shops</li> <li>In-built Counterfeit Note Detection System</li> <li>Value counting machine</li> </ul>                                                                                                                                                    |  |  |  |
| Electronic Fare Meter       |         | <ul> <li>Compact, rugged, designed to be adaptable to diverse range of working locations and environment</li> <li>Separate display fields for fare, waiting time and distance travelled</li> <li>Approved by RTO Department</li> </ul>                                                            |  |  |  |
| Home Automation             |         | <ul> <li>Access control system, video door phones, audio door phones and remote locks for home security and convenience</li> <li>Wired as well as wireless models are available</li> </ul>                                                                                                        |  |  |  |