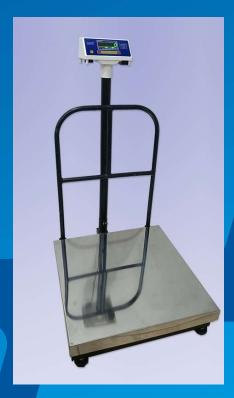

## **ELECTRONIC WEIGHING SCALES**

Weighing scale plays mandatory and important role in day-to-day life.

Weighing solutions starting from milligrams to tons including:

- Person weighing scales
- Jewellery scales with 10 mg accuracy
- Tabletop scales upto 30 kg capacity
- Platform scales upto 5-ton capacity
- Crane scales upto 20-ton capacity
- Weigh bridge upto 100-ton capacity are demanded from market.

# **PRODUCT RANGE**

| Product Name          | Product | Description / Application                                                                                                                                                                                                                                 |  |  |
|-----------------------|---------|-----------------------------------------------------------------------------------------------------------------------------------------------------------------------------------------------------------------------------------------------------------|--|--|
| Jewellery Scale       |         | <ul> <li>Used in Jewellery Shops &amp; Laboratories / Paper Industries</li> <li>Highest accuracy of 10 mg</li> <li>Carat counting, percentage &amp; GSM functions</li> </ul>                                                                              |  |  |
| Tabletop Scale        |         | <ul> <li>Used by Departmental Stores, Grocery Shops, Packaging Industries etc.</li> <li>Various models and platter sizes are available.</li> <li>Accessories suiting various customer applications</li> </ul>                                             |  |  |
| Price Computing Scale |         | <ul> <li>Used by Departmental Stores, Grocery Shops, Sweet Shops etc.</li> <li>Data of 500 commodities can be entered using keyboard or can be downloaded from computer</li> <li>Bills and reports can be printed directly from weighing scale</li> </ul> |  |  |
| Piece Counting Scale  |         | <ul> <li>Used by Industries like Spare parts weighing and Automobile Industry</li> <li>Displays Weight, Unit, Unit Weight &amp; Count</li> <li>Accessories like 3-LED are widely demanded for packing application</li> </ul>                              |  |  |
| Platform Scale        |         | <ul> <li>Used for all heavy-duty applications</li> <li>Rugged construction with stainless steel / MS platform</li> <li>Hi-tech and wireless displays available</li> </ul>                                                                                 |  |  |