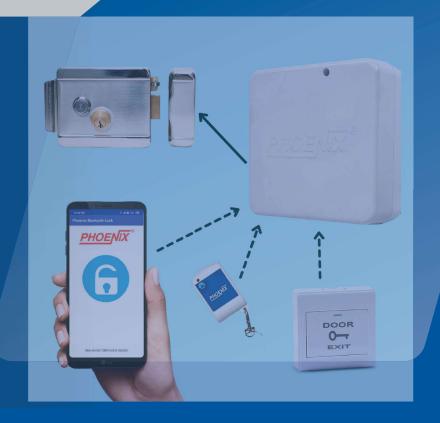

## **SECURITY AND AUTOMATION**

- This segment includes products such as Access control system, video door phones, audio door phones and remote locks for home security and convenience.
- Wired as well as wireless models are available.
- Hotel RFID locks, Room number plates and power saving switches.

Target Market for this segment is Hotels, Home and Offices. Both commercial and residential real estate are high in demand.

We expect to launch new products in this segment, prototyping is already done.

# PRODUCT RANGE

| Product Name                | Product | Description / Application                                                                                                                                                                                                                                                                         |  |  |  |
|-----------------------------|---------|---------------------------------------------------------------------------------------------------------------------------------------------------------------------------------------------------------------------------------------------------------------------------------------------------|--|--|--|
| Kitchen Scales              |         | <ul> <li>Specially designed to weigh recipe items accurately</li> <li>Light weight, Portable</li> </ul>                                                                                                                                                                                           |  |  |  |
| Body Mass Index (BMI) Scale |         | <ul> <li>Ideal for Hospitals, Clinics, Schools, Health clubs, Physical examination centers, Gym etc.</li> <li>Automatically measures weight, height &amp; body mass index. It also displays, how much over / under weight person is</li> <li>Available with GSM (SMS), printer options</li> </ul> |  |  |  |
| Currency Counting Machine   |         | <ul> <li>Used in Banks, Malls, Hospitals, Shops</li> <li>In-built Counterfeit Note Detection System</li> <li>Value counting machine</li> </ul>                                                                                                                                                    |  |  |  |
| Electronic Fare Meter       |         | <ul> <li>Compact, rugged, designed to be adaptable to diverse range of working locations and environment</li> <li>Separate display fields for fare, waiting time and distance travelled</li> <li>Approved by RTO Department</li> </ul>                                                            |  |  |  |
| Home Automation             |         | <ul> <li>Access control system, video door phones, audio door phones and remote locks for home security and convenience</li> <li>Wired as well as wireless models are available</li> </ul>                                                                                                        |  |  |  |