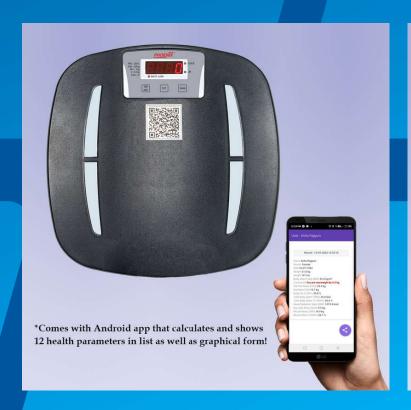

# **PRODUCT RANGE**

| Product Name         | Product | Description / Application                                                                                                                                                                                                                                                                                                                                                                                                                             |  |  |  |
|----------------------|---------|-------------------------------------------------------------------------------------------------------------------------------------------------------------------------------------------------------------------------------------------------------------------------------------------------------------------------------------------------------------------------------------------------------------------------------------------------------|--|--|--|
| Hanging Scales       |         | <ul> <li>Used at Steel Plants, Dockyards, Fabricators, Vehicle Junk Yards, Construction Sites, Foundries</li> <li>IR Remote Control Operation</li> <li>Pocket scale is widely used for weighing gas cylinders and at airports</li> </ul>                                                                                                                                                                                                              |  |  |  |
| Industrial Scales    |         | <ul> <li>Very sturdy Pallet Truck with weighing mechanism used at industries, warehouse, godowns and dockyards.</li> <li>Milk weighing systems are microprocessor based fully electronic weighing systems used by Dairies and Milk Product Manufacturers</li> <li>Weigh bridges are used for Truck Weighing</li> </ul>                                                                                                                                |  |  |  |
| Baby Weighing Scale  |         | <ul> <li>Ideal for maternity hospitals, Pediatricians, Aanganwadis &amp; Health Care centers</li> <li>Portable and sturdy design with baby bowl designed as per Govt. norms</li> <li>Child Growth Monitoring System (CGMS) gives result of child comprising of growth charts namely UNDERWEIGHT, STUNTING and WASTING. It gives category of Underweight, Stunting and Wasting as well as shows amount of Underweight and stunting of child</li> </ul> |  |  |  |
| Adult Weighing Scale |         | <ul> <li>Ideal for Clinics/Hospitals/ Fitness centers</li> <li>Heavy duty, stable platform made up of cast-iron</li> <li>Unique design ensuring easy readability of display</li> </ul>                                                                                                                                                                                                                                                                |  |  |  |
| Portable Adult Scale |         | <ul> <li>Ideal for Clinics, Hospitals, Fitness centers and households</li> <li>Available in LED and LCD display with low power consumption</li> <li>BMI and Bluetooth app features are available</li> </ul>                                                                                                                                                                                                                                           |  |  |  |

# PRODUCT RANGE

| Product Name                | Product | Description / Application                                                                                                                                                                                                                                                                         |  |  |  |
|-----------------------------|---------|---------------------------------------------------------------------------------------------------------------------------------------------------------------------------------------------------------------------------------------------------------------------------------------------------|--|--|--|
| Kitchen Scales              |         | <ul> <li>Specially designed to weigh recipe items accurately</li> <li>Light weight, Portable</li> </ul>                                                                                                                                                                                           |  |  |  |
| Body Mass Index (BMI) Scale |         | <ul> <li>Ideal for Hospitals, Clinics, Schools, Health clubs, Physical examination centers, Gym etc.</li> <li>Automatically measures weight, height &amp; body mass index. It also displays, how much over / under weight person is</li> <li>Available with GSM (SMS), printer options</li> </ul> |  |  |  |
| Currency Counting Machine   |         | <ul> <li>Used in Banks, Malls, Hospitals, Shops</li> <li>In-built Counterfeit Note Detection System</li> <li>Value counting machine</li> </ul>                                                                                                                                                    |  |  |  |
| Electronic Fare Meter       |         | <ul> <li>Compact, rugged, designed to be adaptable to diverse range of working locations and environment</li> <li>Separate display fields for fare, waiting time and distance travelled</li> <li>Approved by RTO Department</li> </ul>                                                            |  |  |  |
| Home Automation             |         | <ul> <li>Access control system, video door phones, audio door phones and remote locks for home security and convenience</li> <li>Wired as well as wireless models are available</li> </ul>                                                                                                        |  |  |  |