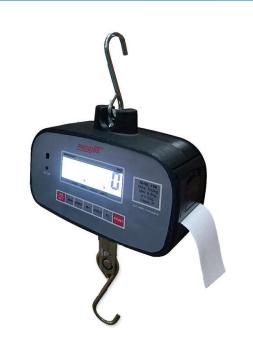

## **ELECTRONIC WEIGHING SCALES**

Weighing scale plays mandatory and important role in day-to-day life.

Weighing solutions starting from milligrams to tons including:

- Person weighing scales
- Jewellery scales with 10 mg accuracy
- Tabletop scales upto 30 kg capacity
- Platform scales upto 5-ton capacity
- Crane scales upto 20-ton capacity
- Weigh bridge upto 100-ton capacity are demanded from market.

# **PRODUCT RANGE**

| Product Name          | Product | Description / Application                                                                                                                                                                                                                                 |  |  |
|-----------------------|---------|-----------------------------------------------------------------------------------------------------------------------------------------------------------------------------------------------------------------------------------------------------------|--|--|
| Jewellery Scale       |         | <ul> <li>Used in Jewellery Shops &amp; Laboratories / Paper Industries</li> <li>Highest accuracy of 10 mg</li> <li>Carat counting, percentage &amp; GSM functions</li> </ul>                                                                              |  |  |
| Tabletop Scale        |         | <ul> <li>Used by Departmental Stores, Grocery Shops, Packaging Industries etc.</li> <li>Various models and platter sizes are available.</li> <li>Accessories suiting various customer applications</li> </ul>                                             |  |  |
| Price Computing Scale |         | <ul> <li>Used by Departmental Stores, Grocery Shops, Sweet Shops etc.</li> <li>Data of 500 commodities can be entered using keyboard or can be downloaded from computer</li> <li>Bills and reports can be printed directly from weighing scale</li> </ul> |  |  |
| Piece Counting Scale  |         | <ul> <li>Used by Industries like Spare parts weighing and Automobile Industry</li> <li>Displays Weight, Unit, Unit Weight &amp; Count</li> <li>Accessories like 3-LED are widely demanded for packing application</li> </ul>                              |  |  |
| Platform Scale        |         | <ul> <li>Used for all heavy-duty applications</li> <li>Rugged construction with stainless steel / MS platform</li> <li>Hi-tech and wireless displays available</li> </ul>                                                                                 |  |  |