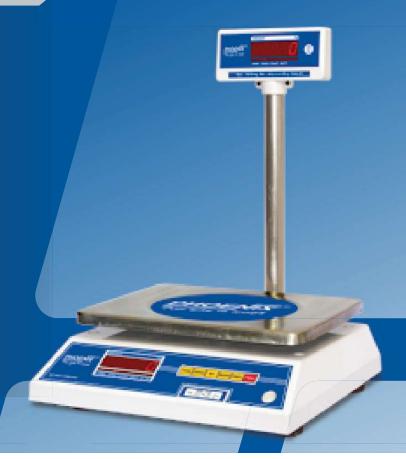

## **ELECTRONIC WEIGHING SCALES**

Weighing scale plays mandatory and important role in day-to-day life.

Weighing solutions starting from milligrams to tons including:

- Person weighing scales
- Jewellery scales with 10 mg accuracy
- Tabletop scales upto 30 kg capacity
- Platform scales upto 5-ton capacity
- Crane scales upto 20-ton capacity
- Weigh bridge upto 100-ton capacity are demanded from market.

# **PRODUCT RANGE**

| Product Name          | Product | Description / Application                                                                                                                                                                                                                                 |  |  |
|-----------------------|---------|-----------------------------------------------------------------------------------------------------------------------------------------------------------------------------------------------------------------------------------------------------------|--|--|
| Jewellery Scale       |         | <ul> <li>Used in Jewellery Shops &amp; Laboratories / Paper Industries</li> <li>Highest accuracy of 10 mg</li> <li>Carat counting, percentage &amp; GSM functions</li> </ul>                                                                              |  |  |
| Tabletop Scale        |         | <ul> <li>Used by Departmental Stores, Grocery Shops, Packaging Industries etc.</li> <li>Various models and platter sizes are available.</li> <li>Accessories suiting various customer applications</li> </ul>                                             |  |  |
| Price Computing Scale |         | <ul> <li>Used by Departmental Stores, Grocery Shops, Sweet Shops etc.</li> <li>Data of 500 commodities can be entered using keyboard or can be downloaded from computer</li> <li>Bills and reports can be printed directly from weighing scale</li> </ul> |  |  |
| Piece Counting Scale  |         | <ul> <li>Used by Industries like Spare parts weighing and Automobile Industry</li> <li>Displays Weight, Unit, Unit Weight &amp; Count</li> <li>Accessories like 3-LED are widely demanded for packing application</li> </ul>                              |  |  |
| Platform Scale        |         | <ul> <li>Used for all heavy-duty applications</li> <li>Rugged construction with stainless steel / MS platform</li> <li>Hi-tech and wireless displays available</li> </ul>                                                                                 |  |  |

# **PRODUCT RANGE**

| Product Name         | Product | Description / Application                                                                                                                                                                                                                                                                                                                                                                                                                             |  |  |  |
|----------------------|---------|-------------------------------------------------------------------------------------------------------------------------------------------------------------------------------------------------------------------------------------------------------------------------------------------------------------------------------------------------------------------------------------------------------------------------------------------------------|--|--|--|
| Hanging Scales       |         | <ul> <li>Used at Steel Plants, Dockyards, Fabricators, Vehicle Junk Yards, Construction Sites, Foundries</li> <li>IR Remote Control Operation</li> <li>Pocket scale is widely used for weighing gas cylinders and at airports</li> </ul>                                                                                                                                                                                                              |  |  |  |
| Industrial Scales    |         | <ul> <li>Very sturdy Pallet Truck with weighing mechanism used at industries, warehouse, godowns and dockyards.</li> <li>Milk weighing systems are microprocessor based fully electronic weighing systems used by Dairies and Milk Product Manufacturers</li> <li>Weigh bridges are used for Truck Weighing</li> </ul>                                                                                                                                |  |  |  |
| Baby Weighing Scale  |         | <ul> <li>Ideal for maternity hospitals, Pediatricians, Aanganwadis &amp; Health Care centers</li> <li>Portable and sturdy design with baby bowl designed as per Govt. norms</li> <li>Child Growth Monitoring System (CGMS) gives result of child comprising of growth charts namely UNDERWEIGHT, STUNTING and WASTING. It gives category of Underweight, Stunting and Wasting as well as shows amount of Underweight and stunting of child</li> </ul> |  |  |  |
| Adult Weighing Scale |         | <ul> <li>Ideal for Clinics/Hospitals/ Fitness centers</li> <li>Heavy duty, stable platform made up of cast-iron</li> <li>Unique design ensuring easy readability of display</li> </ul>                                                                                                                                                                                                                                                                |  |  |  |
| Portable Adult Scale |         | <ul> <li>Ideal for Clinics, Hospitals, Fitness centers and households</li> <li>Available in LED and LCD display with low power consumption</li> <li>BMI and Bluetooth app features are available</li> </ul>                                                                                                                                                                                                                                           |  |  |  |