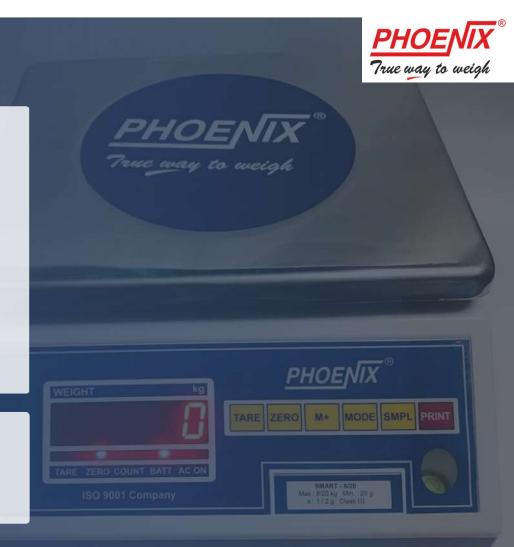

## **ELECTRONIC WEIGHING SCALES**

Weighing scale plays mandatory and important role in day-to-day life.

Weighing solutions starting from milligrams to tons including:

- Person weighing scales
- Jewellery scales with 10 mg accuracy
- Tabletop scales upto 30 kg capacity
- Platform scales upto 5-ton capacity
- Crane scales upto 20-ton capacity
- Weigh bridge upto 100-ton capacity are demanded from market.

# **PRODUCT RANGE**

| Product Name          | Product | Description / Application                                                                                                                                                                                                                                 |  |  |
|-----------------------|---------|-----------------------------------------------------------------------------------------------------------------------------------------------------------------------------------------------------------------------------------------------------------|--|--|
| Jewellery Scale       |         | <ul> <li>Used in Jewellery Shops &amp; Laboratories / Paper Industries</li> <li>Highest accuracy of 10 mg</li> <li>Carat counting, percentage &amp; GSM functions</li> </ul>                                                                              |  |  |
| Tabletop Scale        |         | <ul> <li>Used by Departmental Stores, Grocery Shops, Packaging Industries etc.</li> <li>Various models and platter sizes are available.</li> <li>Accessories suiting various customer applications</li> </ul>                                             |  |  |
| Price Computing Scale |         | <ul> <li>Used by Departmental Stores, Grocery Shops, Sweet Shops etc.</li> <li>Data of 500 commodities can be entered using keyboard or can be downloaded from computer</li> <li>Bills and reports can be printed directly from weighing scale</li> </ul> |  |  |
| Piece Counting Scale  |         | <ul> <li>Used by Industries like Spare parts weighing and Automobile Industry</li> <li>Displays Weight, Unit, Unit Weight &amp; Count</li> <li>Accessories like 3-LED are widely demanded for packing application</li> </ul>                              |  |  |
| Platform Scale        |         | <ul> <li>Used for all heavy-duty applications</li> <li>Rugged construction with stainless steel / MS platform</li> <li>Hi-tech and wireless displays available</li> </ul>                                                                                 |  |  |