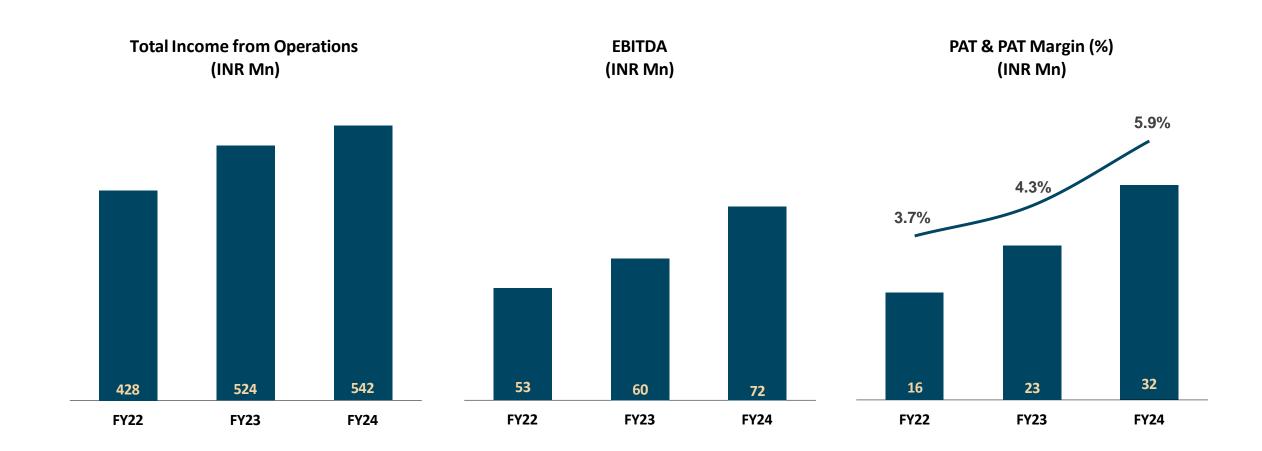

### **Key Performance Charts**

### Half Yearly Income Statement

| Particulars (INR Mn)         | H1FY25 | H2FY24 | H1FY24 | YoY%     | НоН%    | FY24  | FY23  | YoY%     |
|------------------------------|--------|--------|--------|----------|---------|-------|-------|----------|
| Revenue                      | 309.0  | 272.3  | 262.0  | 17.9%    | 13.5%   | 534.3 | 496.7 | 7.6%     |
| Other Income                 | 3.5    | 2.4    | 5.0    | -30.1%   | 44.1%   | 7.4   | 27.8  | -73.2%   |
| Total Income form Operations | 312.5  | 274.7  | 267.0  | 17.0%    | 13.8%   | 541.8 | 524.5 | 3.3%     |
| Total Expenditure            | 272.5  | 238.8  | 231.5  | 17.7%    | 14.1%   | 470.3 | 464.7 | 1.2%     |
| EBITDA                       | 40.0   | 36.0   | 35.5   | 12.7%    | 11.3%   | 71.5  | 59.8  | 19.6%    |
| EBITDA Margin (%)            | 12.8%  | 13.1%  | 13.3%  | -49 bps  | -29 bps | 13.2% | 11.4% | +554 bps |
| Depreciation                 | 7.6    | 8.8    | 8.4    | -9.2%    | -13.4%  | 17.1  | 19.0  | -9.8%    |
| Profit Before Interest & Tax | 32.4   | 27.2   | 27.1   | 19.5%    | 19.2%   | 54.4  | 40.8  | 33.2%    |
| Interest                     | 6.7    | 7.6    | 8.2    | -18.0%   | -12.4%  | 15.8  | 15.1  | 4.5%     |
| Profit Before Tax            | 25.8   | 19.6   | 19.0   | 35.6%    | 31.5%   | 38.6  | 25.7  | 50.1%    |
| Tax                          | 2.9    | 1.3    | 2.5    | 15.4%    | 124.6%  | 3.7   | 3.1   | 20.2%    |
| Adjusted PAT                 | 22.9   | 18.3   | 16.5   | 38.6%    | 25.1%   | 34.8  | 22.6  | 54.2%    |
| Extra ordinary items         | -0.4   | -0.9   | -1.8   | -74.7%   | -49.9%  | -2.6  | -     | -        |
| Reported Profit              | 22.5   | 17.4   | 14.8   | 52.0%    | 28.9%   | 32.2  | 22.6  | 42.5%    |
| PAT Margin (%)               | 7.2%   | 6.3%   | 5.5%   | +165 bps | +84 bps | 6.0 % | 4.3%  | +148 bps |
| Adjusted Margin (%)          | 7.3%   | 6.7%   | 6.2%   | +114 bps | +66 bps | 6.4%  | 4.3%  | +197 bps |
| Rep Earnings Per Share (Rs)  | 1.27   | 1.02   | 0.87   | 46.0%    | 23.8%   | 1.89  | 1.33  | 42.5%    |

# **Key Annual Charts**

### **Annual Income Statement**

| Particulars (INR Mn)         | FY20  | FY21  | FY22  | FY23  | FY24  |
|------------------------------|-------|-------|-------|-------|-------|
| Revenue                      | 295.5 | 278.5 | 412.2 | 496.7 | 534.3 |
| Other Income                 | 9.4   | 8.6   | 15.9  | 27.8  | 7.4   |
| Total Income from Operations | 304.9 | 287.0 | 428.1 | 524.5 | 541.7 |
| Total Expenditure            | 253.5 | 251.2 | 374.9 | 464.7 | 470.3 |
| EBITDA                       | 51.4  | 35.8  | 53.2  | 59.8  | 71.4  |
| EBITDA Margin (%)            | 16.9% | 12.5% | 12.4% | 11.4% | 13.2% |
| Depreciation                 | 22.9  | 21.4  | 19.7  | 19.0  | 17.1  |
| Profit Before Interest & Tax | 28.5  | 14.4  | 33.47 | 40.8  | 54.3  |
| Interest                     | 12.5  | 12.2  | 15.6  | 15.1  | 15.8  |
| Profit Before Tax            | 16.1  | 2.2   | 17.8  | 25.7  | 38.5  |
| Tax                          | 8.9   | 1.4   | 2.2   | 3.1   | 3.7   |
| Adjusted PAT                 | 7.2   | 0.7   | 15.6  | 22.6  | 34.8  |
| Extra ordinary items         | -     | -     | -     | -     | -2.6  |
| Reported Profit              | 7.2   | 0.7   | 15.6  | 22.6  | 32.2  |
| PAT Margin (%)               | 2.4%  | 0.2%  | 3.6%  | 4.3%  | 6.0%  |
| Adj. Earnings Per Share (Rs) | 0.42  | 0.04  | 0.92  | 1.33  | 2.04  |