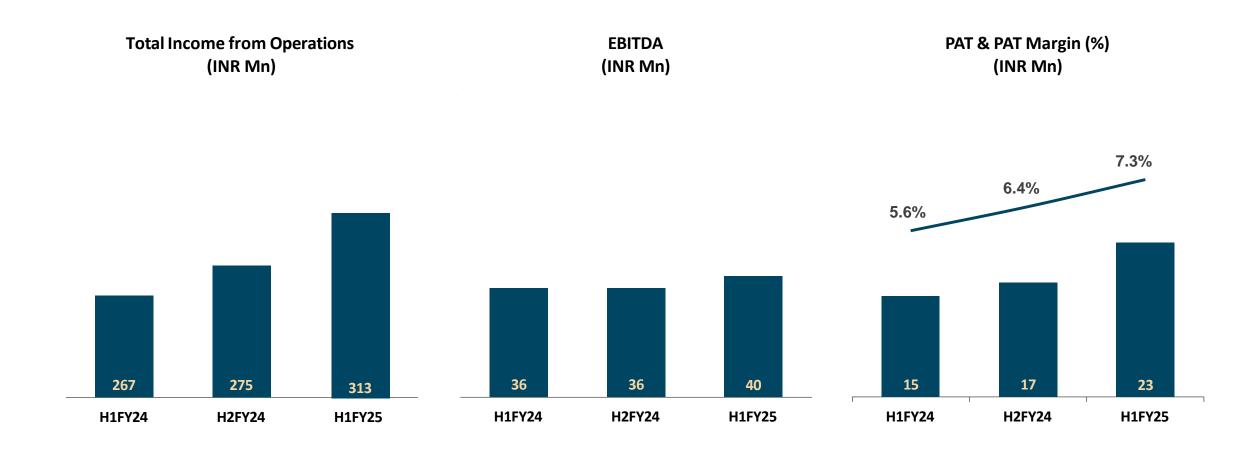

### **Key Performance Charts**

### Half Yearly Income Statement

| Particulars (INR Mn)         | H1FY25 | H2FY24 | H1FY24 | YoY%     | НоН%    | FY24  | FY23  | YoY%     |
|------------------------------|--------|--------|--------|----------|---------|-------|-------|----------|
| Revenue                      | 309.0  | 272.3  | 262.0  | 17.9%    | 13.5%   | 534.3 | 496.7 | 7.6%     |
| Other Income                 | 3.5    | 2.4    | 5.0    | -30.1%   | 44.1%   | 7.4   | 27.8  | -73.2%   |
| Total Income form Operations | 312.5  | 274.7  | 267.0  | 17.0%    | 13.8%   | 541.8 | 524.5 | 3.3%     |
| Total Expenditure            | 272.5  | 238.8  | 231.5  | 17.7%    | 14.1%   | 470.3 | 464.7 | 1.2%     |
| EBITDA                       | 40.0   | 36.0   | 35.5   | 12.7%    | 11.3%   | 71.5  | 59.8  | 19.6%    |
| EBITDA Margin (%)            | 12.8%  | 13.1%  | 13.3%  | -49 bps  | -29 bps | 13.2% | 11.4% | +554 bps |
| Depreciation                 | 7.6    | 8.8    | 8.4    | -9.2%    | -13.4%  | 17.1  | 19.0  | -9.8%    |
| Profit Before Interest & Tax | 32.4   | 27.2   | 27.1   | 19.5%    | 19.2%   | 54.4  | 40.8  | 33.2%    |
| Interest                     | 6.7    | 7.6    | 8.2    | -18.0%   | -12.4%  | 15.8  | 15.1  | 4.5%     |
| Profit Before Tax            | 25.8   | 19.6   | 19.0   | 35.6%    | 31.5%   | 38.6  | 25.7  | 50.1%    |
| Tax                          | 2.9    | 1.3    | 2.5    | 15.4%    | 124.6%  | 3.7   | 3.1   | 20.2%    |
| Adjusted PAT                 | 22.9   | 18.3   | 16.5   | 38.6%    | 25.1%   | 34.8  | 22.6  | 54.2%    |
| Extra ordinary items         | -0.4   | -0.9   | -1.8   | -74.7%   | -49.9%  | -2.6  | -     | -        |
| Reported Profit              | 22.5   | 17.4   | 14.8   | 52.0%    | 28.9%   | 32.2  | 22.6  | 42.5%    |
| PAT Margin (%)               | 7.2%   | 6.3%   | 5.5%   | +165 bps | +84 bps | 6.0 % | 4.3%  | +148 bps |
| Adjusted Margin (%)          | 7.3%   | 6.7%   | 6.2%   | +114 bps | +66 bps | 6.4%  | 4.3%  | +197 bps |
| Rep Earnings Per Share (Rs)  | 1.27   | 1.02   | 0.87   | 46.0%    | 23.8%   | 1.89  | 1.33  | 42.5%    |