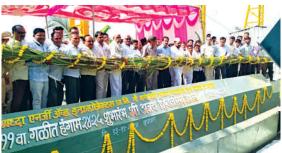

# बागेश्वरी साखर कारखान्याचा ११ व्या गळीत हंगामाचा उत्साहात शुभारंभ

# बॉयलर अग्नि प्रदीपन व गव्हाण मोळी पूजन उत्साहात

### जालना नायक वृत्तरोवा

परतूर : माँ. बागेश्वरी साखर कारखान्याचा ११ वा गळीत हंगामचा सन २०२४-२५ गाळप हंगाम चा शुभारंभ दि. १३ नोव्हेंबर बुधवार रोजी सकाळी ११ वाजता कारखान्याचे संचालक अजय शिवाजीराव जाधव यांच्या हस्ते संपन्न झाला.

यावेळी कारखान्याचे संचालक अजय जाधव म्हणाले की, यावर्षी गाळपास येणाऱ्या ऊसाची प्रथम नोंदीचा ऊस आणल्या नंतर बिगरनोंदीचा ऊस आणला जाईल शेतकऱ्यांनी

उमेदवाराचे नाव आणि पत्ता

(अ) प्रलंबित फौजदारी खटले :

न्यायालयाचे