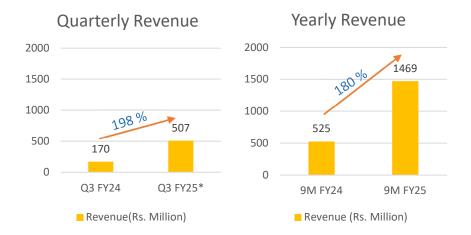

## **Revenue Highlights:**

- The company achieved robust revenue growth in Q3FY25 with a 198 % increase as compared Q3FY24, reaching Rs 507.4 million in Q3FY25 compared to Rs. 170.0 million in Q3FY24.
- The Defence sector contributed to over 97%, amounting to Rs 493.4 million, while the Dairy segment contributed Rs 14.0 million.
- The total revenue clocked for FY25 for the nine months period ended 31 Dec 2024 is Rs.1469 million compared to Rs.525.0 million in the previous period FY24, an increase of 180 %