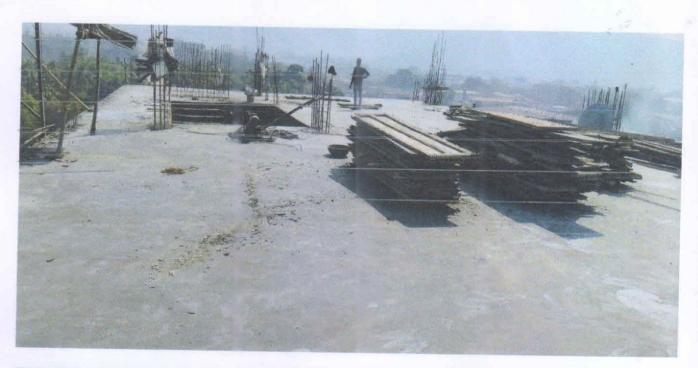

This is with reference to our (M/s. Shubh Infra) appointment as Contractor by you (M/s. Global Pet Industries Ltd.) on 09/05/2023, This is to inform you that as on Today date-23-01-2025 We have Constructed a Footing, below ground level column, Plinth Beam, Septic Tank, Under Ground Tank, First R.C.C. Slab, Second R.C.C Slab, Ground Floor Brick Work, Ground Floor Internal Plaster, Ground Floor External Plaster, First Floor Brick Work, Third R.C.C. Slab, First Floor Internal Plaster Fourth R.C.C Slab, Second Floor Brick Work & Waterproofing Work of Terrace slab of plot situated at Sr. No. 218/3/4 & 68/1 TO 4/5, Village – Pelhar, Nalasopara (E), Palghar District, Maharashtra.

The other work of construction is in progress according to the work order.

Thanking You

FOR SHUBH INFRA

FOR SHUBH INFRA

Partner

Annexture

1) Photo of Work

B-603,PARK LAND NO-1,KULUPWADI ROAD,SGN PARK,BORIVALI EAST,MUMBAI-400066