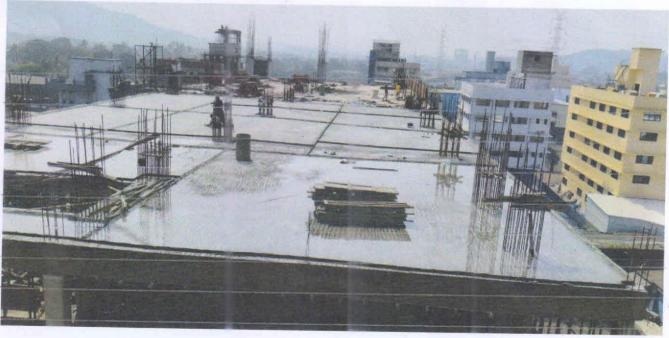

This is with reference to our (M/s. Shubh Infra) appointment as Contractor by you (M/s. Global Pet Industries Ltd.) on 09/05/2023, This is to inform you that as on Today date-23-01-2025 We have Constructed a Footing, below ground level column, Plinth Beam, Septic Tank, Under Ground Tank, First R.C.C. Slab, Second R.C.C Slab, Ground Floor Brick Work, Ground Floor Internal Plaster, Ground Floor External Plaster, First Floor Brick Work, Third R.C.C. Slab, First Floor Internal Plaster Fourth R.C.C Slab, Second Floor Brick Work & Waterproofing Work of Terrace slab of plot situated at Sr. No. 218/3/4 & 68/1 TO 4/5, Village – Pelhar, Nalasopara (E), Palghar District, Maharashtra.

The other work of construction is in progress according to the work order.

Thanking You

FOR SHUBH INFRA

FOR SHUBH INFRA

Partner

Annexture

1) Photo of Work

B-603,PARK LAND NO-1,KULUPWADI ROAD,SGN PARK,BORIVALI EAST,MUMBAI-400066