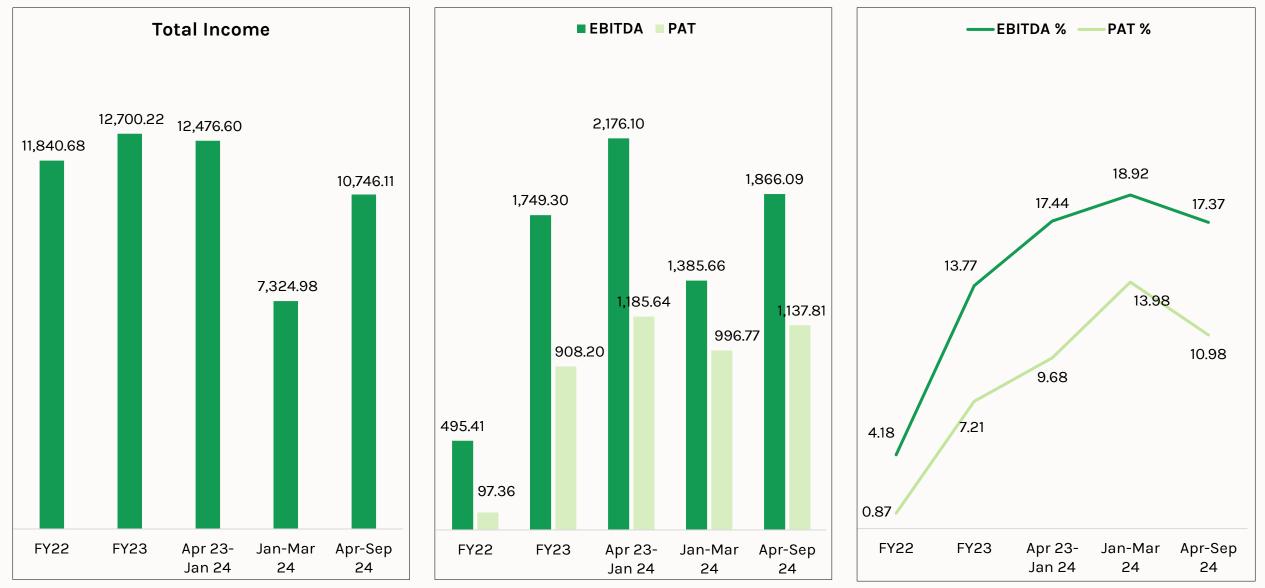

### **Financial Metrics: Profit & Loss Breakdown**

In ₹ Lakhs

|                           | Freshara Agro I | Exports Limited | Freshara Pi    | Freshara Picklz Exports Partnership firm |           |  |  |
|---------------------------|-----------------|-----------------|----------------|------------------------------------------|-----------|--|--|
| Particulars               | Apr-Sep 24      | Jan- Mar 24     | Apr 23- Jan 24 | FY23                                     | FY22      |  |  |
| Revenues                  | 10,365.55       | 7,130.99        | 12,247.66      | 12,599.45                                | 11,127.91 |  |  |
| Other Income              | 380.56          | 193.99          | 228.95         | 100.76                                   | 712.77    |  |  |
| Total Income              | 10,746.11       | 7,324.98        | 12,476.60      | 12,700.22                                | 11,840.68 |  |  |
| Cost Of Revenue Operation | 8,199.60        | 5,682.94        | 9636.83        | 10,281.73                                | 10,824.05 |  |  |
| Employee costs            | 364.42          | 151.14          | 318.59         | 314.91                                   | 234.45    |  |  |
| Other expenses            | 307.89          | 95.68           | 307.96         | 330.14                                   | 261.50    |  |  |
| Total Expenditure         | 8,871.91        | 5,929.76        | 10,263.38      | 10,926.78                                | 11,320.00 |  |  |
| EBITDA                    | 1,866.09        | 1,385.66        | 2,176.10       | 1,749.30                                 | 495.41    |  |  |
| EBIDTA (%)                | 17.37           | 18.92           | 17.44          | 13.77                                    | 4.18      |  |  |
| Finance Costs             | 275.37          | 90.73           | 286.32         | 286.62                                   | 265.62    |  |  |
| Depreciation              | 72.32           | 24.90           | 97.78          | 103.68                                   | 94.20     |  |  |
| РВТ                       | 1,526.52        | 1,279.59        | 1,829.12       | 1,383.14                                 | 160.87    |  |  |
| Тах                       | 388.71          | 282.82          | 643.48         | 474.94                                   | 63.51     |  |  |
| Net Profit                | 1,137.81        | 996.77          | 1,185.64       | 908.20                                   | 97.36     |  |  |
| NPM (%)                   | 10.98           | 13.98           | 9.68           | 7.21                                     | 0.87      |  |  |