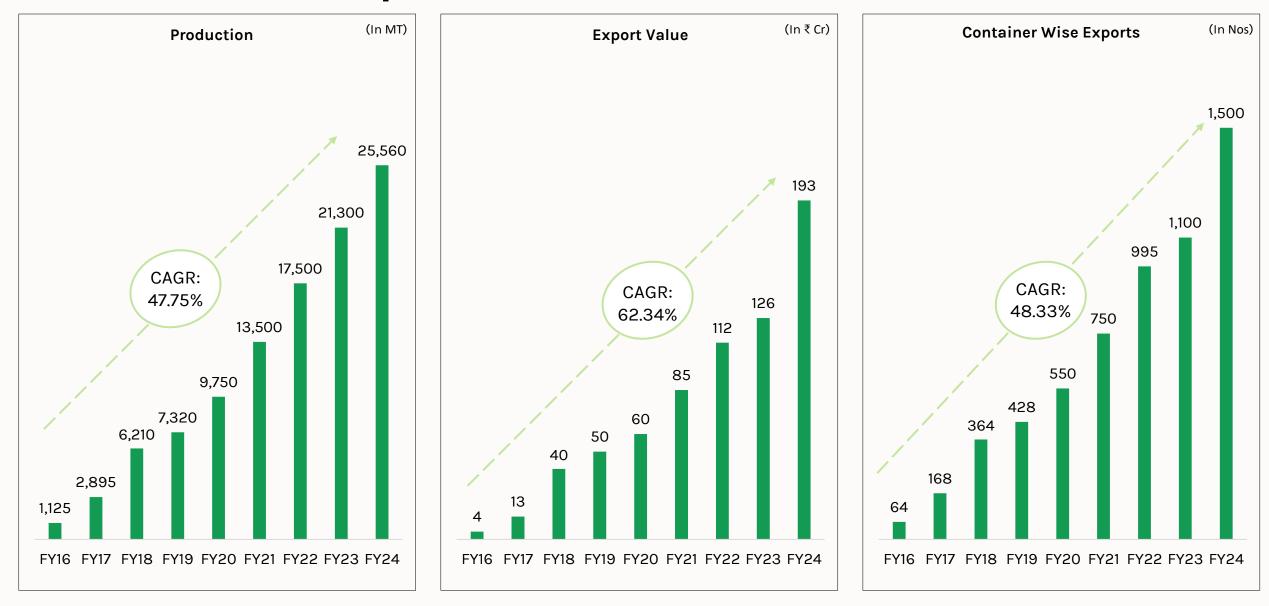

### **Production Metric & Export Growth Trends**

#### **Exceptional Growth**

- 38.81% YoY Growth in production compared to H1 FY24.
- 12,525 Metric Tons of pickled vegetables produced.
- 10,000 Metric Tons successfully exported.