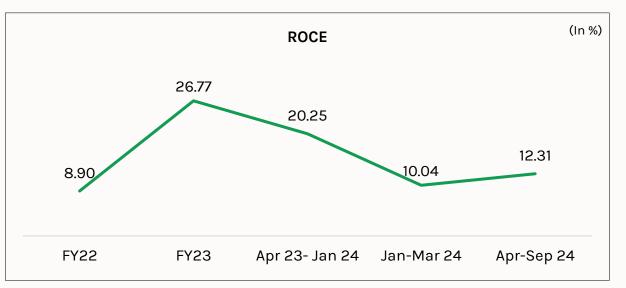

### **Key Ratios: Indicators Of Financial Stability**

Note: All the figures are based on restated financial statements and, until Jan '24, are of the partnership firm.

**Investor Presentation** 

## **Key Ratios: Indicators Of Financial Stability**

Note: All the figures are based on restated financial statements and, until Jan '24, are of the partnership firm.

**Investor Presentation** 