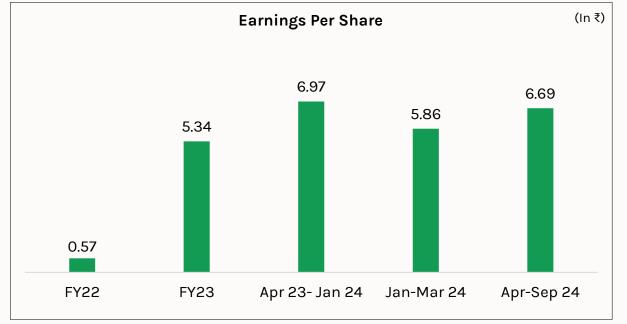

### **Key Ratios: Indicators Of Financial Stability**

Note: All the figures are based on restated financial statements and, until Jan '24, are of the partnership firm.

**Investor Presentation** 

## **Key Ratios: Indicators Of Financial Stability**

Note: All the figures are based on restated financial statements and, until Jan '24, are of the partnership firm.

**Investor Presentation** 