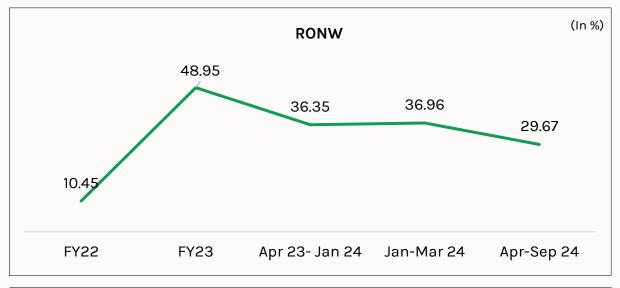

### **Key Ratios: Indicators Of Financial Stability**

Note: All the figures are based on restated financial statements and, until Jan '24, are of the partnership firm.

**Investor Presentation** 

## **Key Ratios: Indicators Of Financial Stability**

Note: All the figures are based on restated financial statements and, until Jan '24, are of the partnership firm.

**Investor Presentation** 