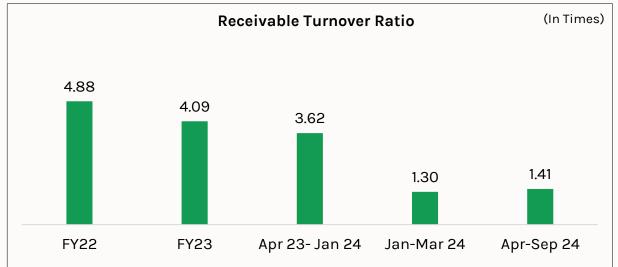

### **Key Ratios: Indicators Of Financial Stability**

Note: All the figures are based on restated financial statements and, until Jan '24, are of the partnership firm.

**Investor Presentation** 

## **Key Ratios: Indicators Of Financial Stability**

Note: All the figures are based on restated financial statements and, until Jan '24, are of the partnership firm.

**Investor Presentation** 