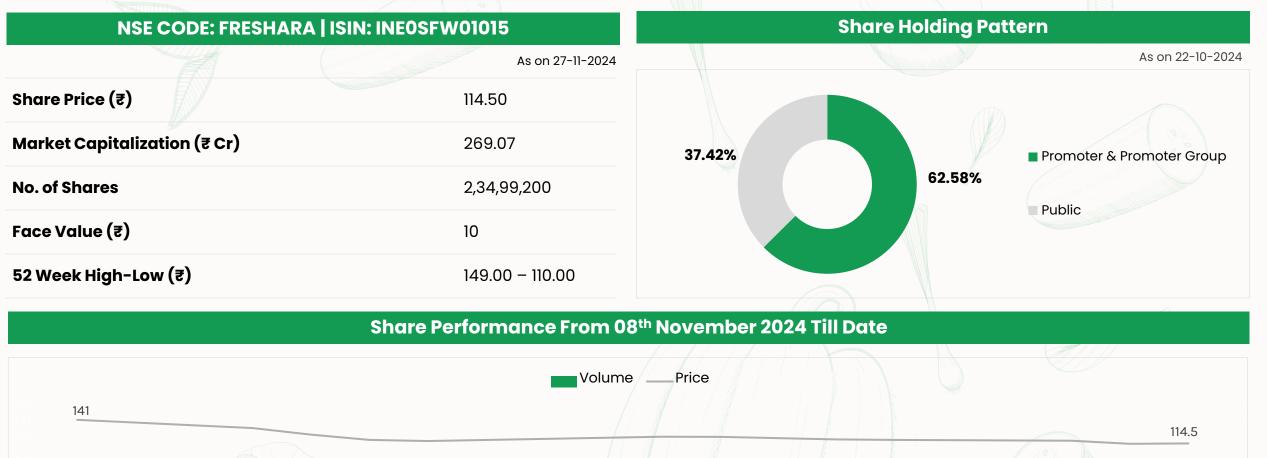

e streams. |
|                                                                                                                                                                         | NO.                                                                                                                                       |                                                                                                                                                                                  | V She -                                                                                                                                                                                     | A CONTRACTOR OF                                                                 |

#### **Stock Data**







**Investor Presentation** 

# **Thank You**

Freshara Dicklz

Freshara Agro Exports Limited Old No.3 New No.9, Puram Prakasam Road, Balaji Nagar, Royapettah, Chennai – 600 014 E-mail: cs@fresharaagroexports.com Phone: 044-43570138 Website: https://fresharaagroexports.com/

Factory Unit-I & Processing Facility Sy No. 380, Velakalnatham Village, Natramaplli Taluk, Tirupattur Dist.- 635854

Factory Unit-II & Processing Facility Sy no.30/12A1A, Sengilikuppam Village, Ambur Taluk, Tirupattur District, Tamil Nadu- 635751