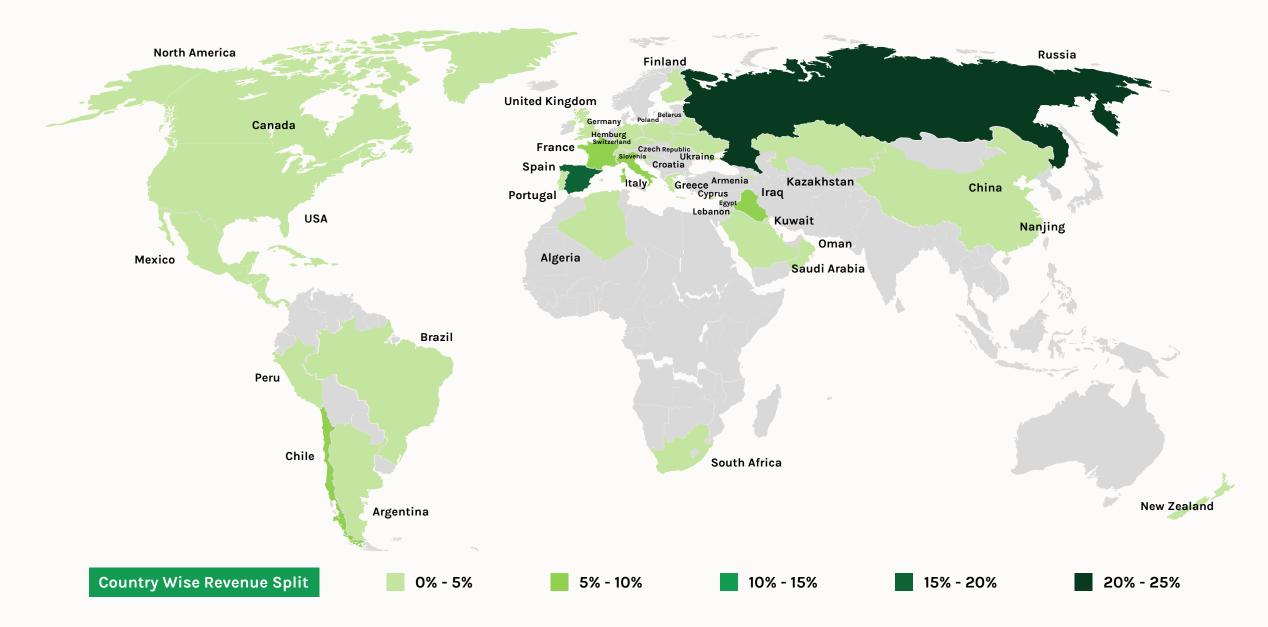

#### **Global Footprint: Freshara Exporting To 40 Countries**

## India's Dominance In Gherkin & Pickled Vegetable Exports

| The gherkin industry in India<br>began in the early 1990s in<br>Karnataka and expanded to<br>Tamil Nadu, Andhra Pradesh, and<br>Telangana.                                                          | The industry significantly<br>contributes to rural employment,<br>supporting around 90,000 small<br>and marginal farmers. |                                                                                                                       |
|-----------------------------------------------------------------------------------------------------------------------------------------------------------------------------------------------------|---------------------------------------------------------------------------------------------------------------------------|-----------------------------------------------------------------------------------------------------------------------|
| India now accounts for<br>approximately 15% of the world's<br>gherkin production.                                                                                                                   | The annual production area for<br>gherkins in India is 65,000<br>hectares.                                                |                                                                                                                       |
| Gherkins are exported under two<br>categories: preserved by vinegar<br>or acetic acid, and provisionally<br>preserved.                                                                              | Processed gherkins are exported<br>both in bulk as industrial raw<br>material and in jars as ready-to-<br>eat products.   |                                                                                                                       |
| India's gherkins are exported to<br>over 40 countries, including the<br>USA, France, Germany, Australia,<br>Canada, Spain, South Korea,<br>Japan, Belgium, Russia, China,<br>Sri Lanka, and Israel. | Approximately 51 major<br>companies in India are engaged<br>in the production and export of<br>gherkins                   | India's Gherkin Export Powerhouse: 15% of Global Production, Supporting<br>90,000 Farmers, and Reaching 20+ Countries |

### Rising Global Demand For Indian Gherkins: Export Growth & Key Markets

- Spanish imports of gherkins increased marginally to \$13.55 million until January FY24, compared with \$13.43 million in FY23.
- Exports to the UK saw a significant rise from \$6.18 million in 2022-23 to \$8.11 million until January 2024, marking an increase of 31.2%.
- Iraqi purchases grew by 25%, from \$3.69 million in 2022-23 to \$4.61 million until January 2024.
- Other countries that reported increased imports of Indian gherkins include the Netherlands, Chile, China, Saudi Arabia, Italy, South Korea, Brazil, Kazakhstan, and Greece.
- India, the world's largest supplier of gherkins, exported 244,243.54 metric tonnes to over 90 countries as of January FY2024, meeting nearly 15% of the global gherkin demand.

India Leads Gherkin Exports: 244K MT to 90+ Countries