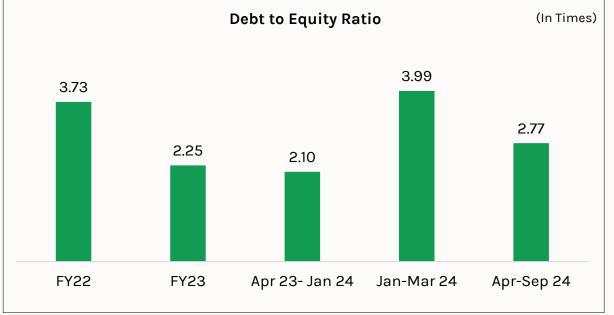

### **Key Ratios: Indicators Of Financial Stability**

Note: All the figures are based on restated financial statements and, until Jan '24, are of the partnership firm.

**Investor Presentation** 

## **Key Ratios: Indicators Of Financial Stability**

Note: All the figures are based on restated financial statements and, until Jan '24, are of the partnership firm.

**Investor Presentation** 