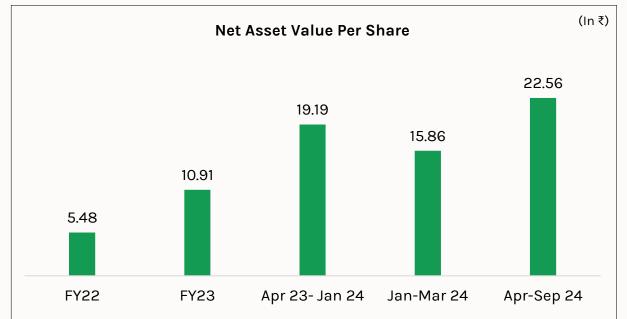

### **Key Ratios: Indicators Of Financial Stability**

Note: All the figures are based on restated financial statements and, until Jan '24, are of the partnership firm.

**Investor Presentation** 

## **Key Ratios: Indicators Of Financial Stability**

Note: All the figures are based on restated financial statements and, until Jan '24, are of the partnership firm.

**Investor Presentation** 