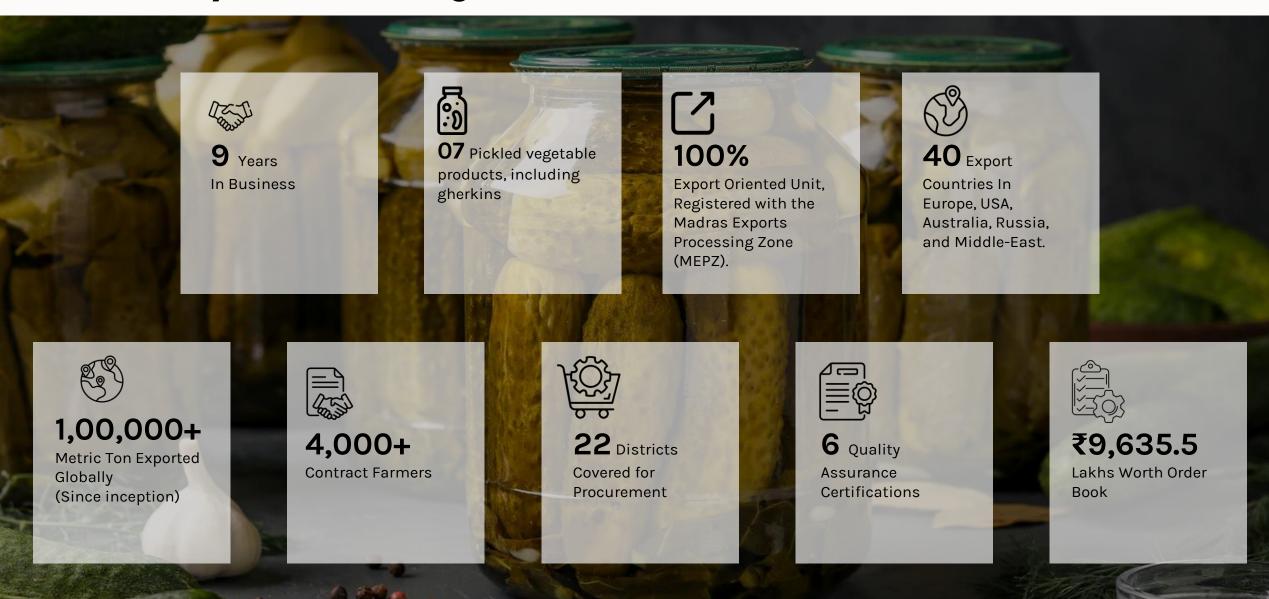

### Freshara Agro Exports Limited: Connecting Farmers To The World

Freshara Agro Exports Limited (Freshara, The Company) specializes in procurement, processing, and exporting preserved gherkins and pickled vegetables. Freshera operates a state-of-the-art facility in Tirupattur, Tamil Nadu, adhering to the highest quality standards, and serves 33 countries, including Europe, the USA, and Australia.

Freshara supports over 4,000 farmers by promoting sustainable practices, providing technical assistance, and ensuring fair compensation. Freshera's products are certified by FSSAI, FDA, Star-K Kosher, APEDA, IFS, and BRCGS, meeting international quality standards.

Recognized as a 100% Export Oriented Unit, Registered with the Madras Exports Processing Zone (MEPZ). The company has received several awards, including MSME of the Year (2023, 2024) and the ASSOCHAM award (2022).

#### **Global Footprint: Freshara Exporting To 40 Countries**