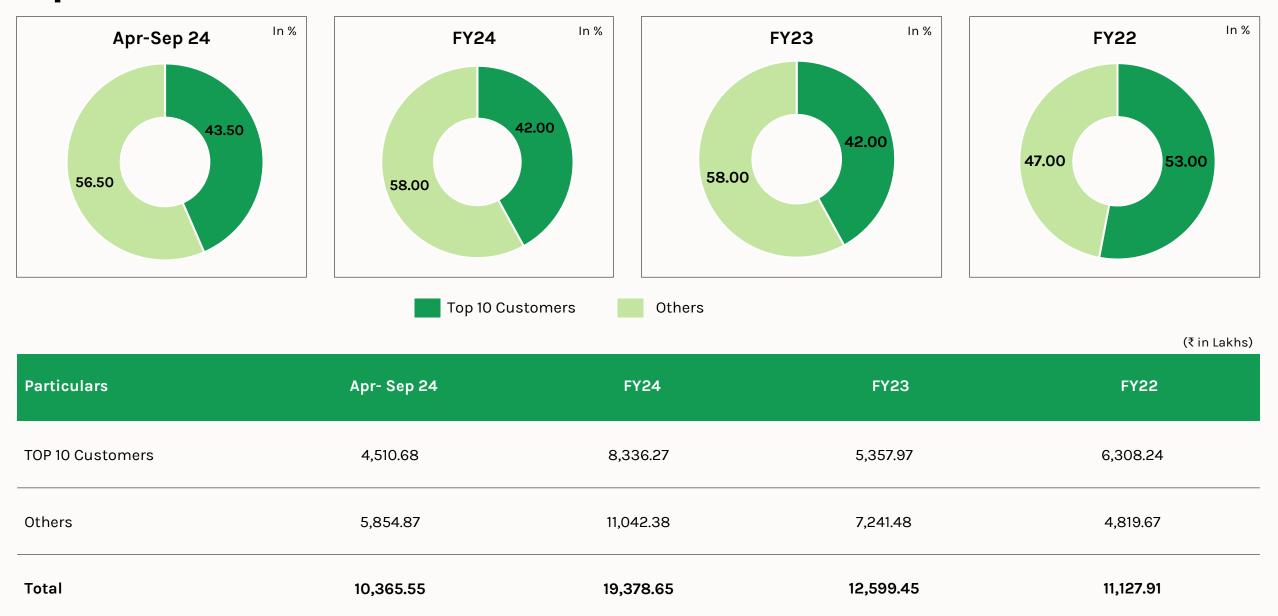

#### **Top 10 Customer Revenue Bifurcation**

### **Product Wise Revenue Bifurcation**

|                                              |               |              | Produc    | t Wise Revenu  | e Bifurcation |        |            | (₹ in Lakhs) |  |
|----------------------------------------------|---------------|--------------|-----------|----------------|---------------|--------|------------|--------------|--|
| Droduct                                      | April- Sep 24 |              | FY24      | FY24           |               | FY23   |            | FY22         |  |
| Product                                      | Amount        | %            | Amount    | %              | Amount        | %      | Amount     | %            |  |
| Gherkins                                     | 8,809.11      | 85.00        | 16,444.02 | 84.90          | 11,782.45     | 93.50  | 10,708.57  | 96.02        |  |
| Baby Corns                                   | 137.63        | 1.30         | 400.49    | 2.10           | 158.02        | 1.30   | 279.11     | 2.50         |  |
| Banderilla                                   | 97.12         | 0.90         | 352.98    | 1.80           | 149.08        | 1.20   | 41.64      | 0.40         |  |
| Chilies, Bell<br>Pepper, Jalapeno            | 65.83         | 0.60         | 408.90    | 2.10           | 356.54        | 2.80   | 0.00       | 0.00         |  |
| Mixed (Gherkins,<br>Chilies,<br>Banderillas) | 1,231.70      | 11.90        | 1772.24   | 9.10           | 153.34        | 1.20   | 0.00       | 0.00         |  |
| Others                                       | 24.15         | 0.20         | 0.00      | 0.00           | 0.00          | 0.00   | 0.00       | 0.00         |  |
| Total                                        | 10,365.55     | 100.00       | 19,378.65 | 100.00         | 12,599.45     | 100.00 | 11,127.91  | 100.00       |  |
|                                              |               |              | Countr    | y Wise Revenue | e Bifurcation |        |            | (₹ in Lakhs) |  |
| 0                                            | Ap            | oril- Sep 24 |           | FY24           | F١            | (23    | F١         | (22          |  |
| Country                                      | Amount        | %            | Amount    | %              | Amount        | %      | Amount     | %            |  |
| Russia                                       | 1,895.15      | 18.30        | 4,501.68  | 23.23          | 4,160.50      | 33.02  | 4,257.83   | 38.26        |  |
| Spain                                        | 2,559.61      | 24.7         | 3,535.21  | 18.24          | 1,617.42      | 12.84  | 918.74     | 8.26         |  |
| Iroa                                         | 905 25        | 7 9 0        | 102765    | 0.05           | 1 100 14      | 0.20   | 1 5 2 0 21 | 12.66        |  |

| Total  | 10,365.55 | 100.00 | 19,378.65 | 100.00 | 12,599.45 | 100.00 | 11,127.91 | 100.00 |
|--------|-----------|--------|-----------|--------|-----------|--------|-----------|--------|
| Others | 3,969.14  | 38.30  | 6,641.02  | 34.27  | 3,845.18  | 30.52  | 2,349.44  | 21.11  |
| Italy  | 469.29    | 4.50   | 1,086.35  | 5.61   | 930.62    | 7.39   | 322.18    | 2.90   |
| Chile  | 667.11    | 6.40   | 1,686.74  | 8.70   | 863.59    | 6.85   | 1,759.51  | 15.81  |
| Iraq   | 805.25    | 7.80   | 1,927.65  | 9.95   | 1,182.14  | 9.38   | 1,520.21  | 13.66  |
| Spain  | 2,559.61  | 24.7   | 3,535.21  | 18.24  | 1,617.42  | 12.84  | 918.74    | 8.26   |