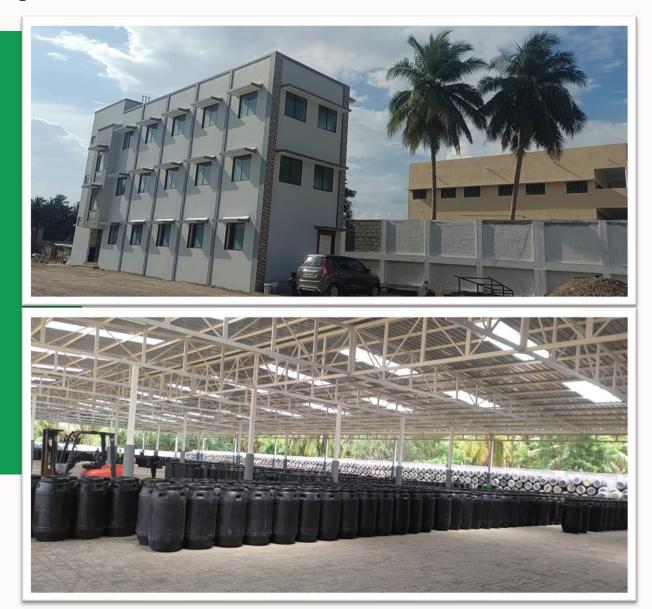

### **Advanced Processing Unit: Delivering Global Standard Products**

#### **Processing Facility**

Survey No.380, Velakalnatham Village, Natrampalli Taluk, Tirupattur District, Tamil Nadu

**Packaging** Food-grade drums, glass jars, metal tins

**Product Testing** In-house laboratory with a dedicated team

**Production Capacity** 5 MT/hour