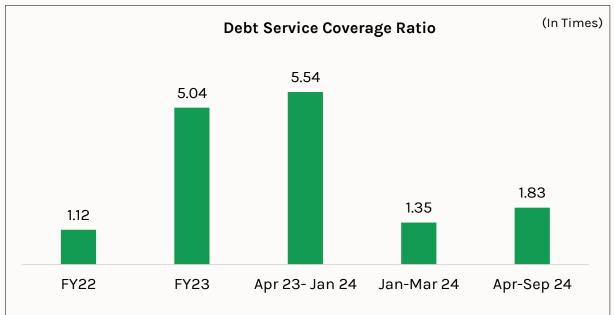

### **Key Ratios: Indicators Of Financial Stability**

Note: All the figures are based on restated financial statements and, until Jan '24, are of the partnership firm.

**Investor Presentation** 

## **Key Ratios: Indicators Of Financial Stability**

Note: All the figures are based on restated financial statements and, until Jan '24, are of the partnership firm.

**Investor Presentation** 