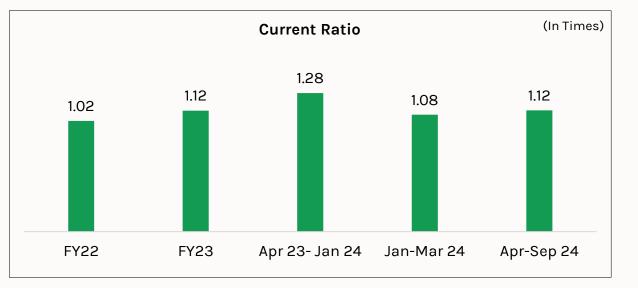

### **Key Ratios: Indicators Of Financial Stability**

Note: All the figures are based on restated financial statements and, until Jan '24, are of the partnership firm.

**Investor Presentation** 

## **Key Ratios: Indicators Of Financial Stability**

Note: All the figures are based on restated financial statements and, until Jan '24, are of the partnership firm.

**Investor Presentation** 