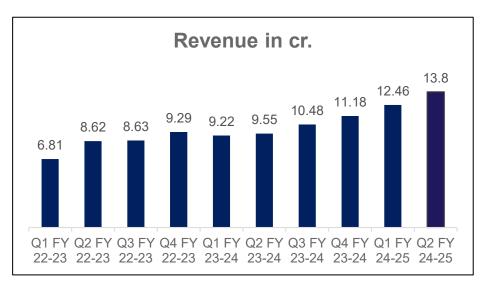

# Key Highlights for Q2 FY 24-25

01

Revenue / PBIT

13.82 CR INR / 3.19 CR INR

QoQ Growth

10.86% revenue growth over Q1 of FY 24-25

03

YoY Growth – previous year Q2

44.7 % revenue growth over Q2 of FY 23-24 & 40% revenue growth over H1 of FY 23-24

Highlight

- -Establishment of WOS in USA
- -MOU with IM Corporation Japan
- -Delhi Branch
- -Multilingual Website
- -14 new customers added

# #Fidel Softech Financial Results YoY and QoQ (Rs.in Cr)

9.55

2.17

1.64

### Consistent performance -10 consecutive Quarters

Q1 FY Q2 FY Q3 FY Q4 FY Q1 FY Q2 FY Q3 FY Q4 FY Q1 FY Q2 FY

EBIT — PAT

23-24 23-24

23-24

**EBIT** and **PAT** (in cr)