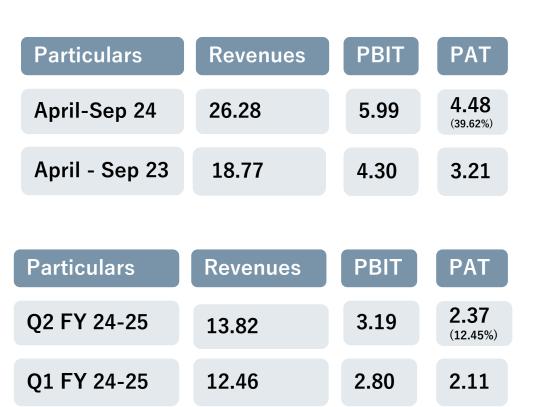

# Key Highlights for Q2 FY 24-25

01

Revenue / PBIT

13.82 CR INR / 3.19 CR INR

QoQ Growth

10.86% revenue growth over Q1 of FY 24-25

03

YoY Growth – previous year Q2

44.7 % revenue growth over Q2 of FY 23-24 & 40% revenue growth over H1 of FY 23-24

Highlight

- -Establishment of WOS in USA
- -MOU with IM Corporation Japan
- -Delhi Branch
- -Multilingual Website
- -14 new customers added

# **Key Figures**

| Particulars       | Apr- Sept 2024(CR) | Apr- Sept 2023(CR) |
|-------------------|--------------------|--------------------|
| Revenue           | 26.28              | 18.77              |
| EBITDA            | 6.06               | 4.40               |
| Profit Before tax | 5.99               | 4.30               |
| PBT %             | 22.81%             | 22.92%             |
| Profit After tax  | 4.48               | 3.21               |
| PAT%              | 17.05%             | 17.10%             |
| EPS               | 3.26               | 2.33               |