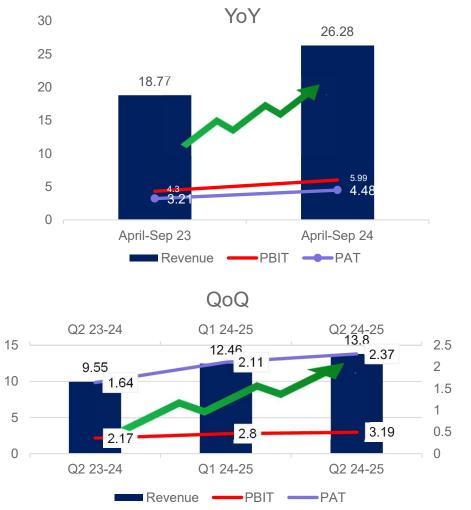

# #Fidel Softech Financial Results YoY and QoQ (Rs.in Cr)

9.55

2.17

1.64

### Consistent performance -10 consecutive Quarters

Q1 FY Q2 FY Q3 FY Q4 FY Q1 FY Q2 FY Q3 FY Q4 FY Q1 FY Q2 FY

EBIT — PAT

23-24 23-24

23-24

**EBIT** and **PAT** (in cr)