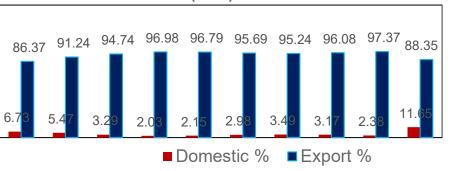

### **Business outlook -1**

This is our straight **10th quarter** where we continue to better than our previous quarter. We have been adding to our cash reserves the free cash flow generated during the period. Our EPS is improving, and we are focusedly working on further improving the EPS to double digits.

# **Key Figures**

| Particulars       | Apr- Sept 2024(CR) | Apr- Sept 2023(CR) |
|-------------------|--------------------|--------------------|
| Revenue           | 26.28              | 18.77              |
| EBITDA            | 6.06               | 4.40               |
| Profit Before tax | 5.99               | 4.30               |
| PBT %             | 22.81%             | 22.92%             |
| Profit After tax  | 4.48               | 3.21               |
| PAT%              | 17.05%             | 17.10%             |
| EPS               | 3.26               | 2.33               |