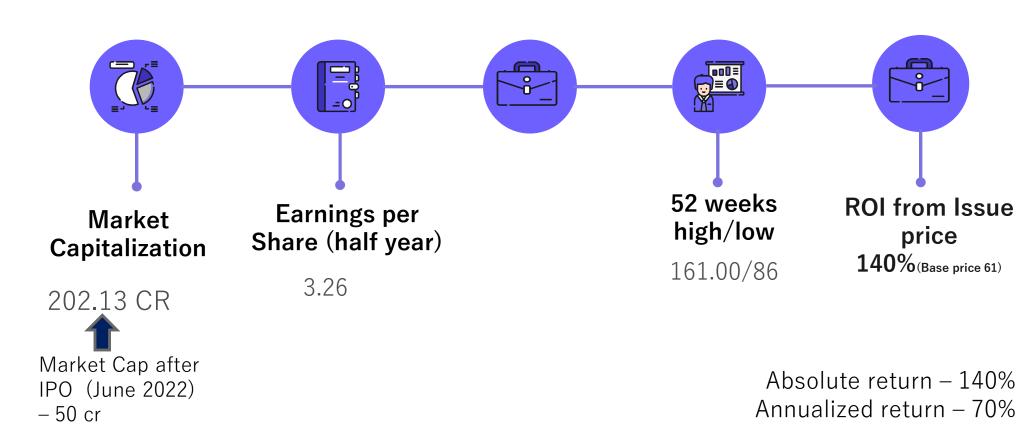

--------|--------------------|--------------------|
| Revenue           | 26.28              | 18.77              |
| EBITDA            | 6.06               | 4.40               |
| Profit Before tax | 5.99               | 4.30               |
| PBT %             | 22.81%             | 22.92%             |
| Profit After tax  | 4.48               | 3.21               |
| PAT%              | 17.05%             | 17.10%             |
| EPS               | 3.26               | 2.33               |



# Division wise & Region wise Sales Q2

#### **SALES – DIVISION WISE**



#### **SALES-REGION WISE**



- Continue to see an opportunity to upsell in the US geography
- Language localization & Tech Consulting focus

### #Fidel Softech

# Market Snapshot (as of 30 September 2024-Share Price 147)







# Q2 Overview

- This quarter Fidel delivered product internationalization support to a listed Indian firm supporting in 11 global languages
- Then we successfully delivered an end-to-end implementation of Infor Syteline project in Japan geography for a US manufacturing client.
- The Hyderabad office operations continue to be steady and show incremental progress.
- Fidel has also initiated technical partnerships with E2E (API GPU Cloud & data center provider) to support its managed services & infrastructure support practice.
- This quarter Fidel signed up MOU with a Japanese firm for supporting their dev team for migration of application to cloud.
- Others:
- Fidel helped leading IT firm achieve better UX enhanced communication & improved data security
- Optimized internal operations