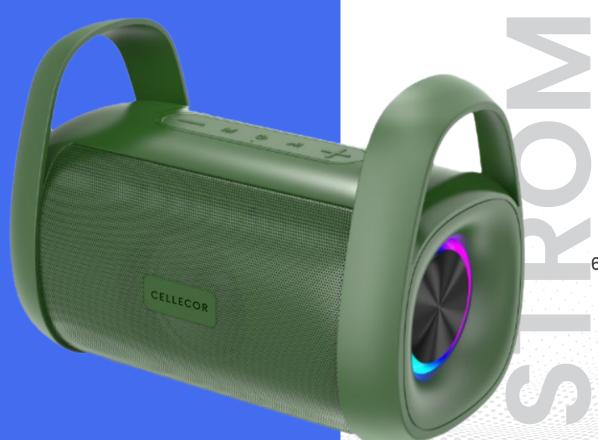

The **Party Box** and **Beat Box**, large-format speakers, are perfect for gatherings and karaoke nights, featuring multi-mode LED lighting, eco adjusters for customizable sound, and professional karaoke modes. The compact yet powerful **Storm**, **Boom**, and **Thunder** speakers bring versatility to everyday use. **Storm** and **Boom** deliver ultra-bass sound, extended battery life, and up to 10 LED light modes, while **Thunder** offers a portable form factor with an LED display and thunderous sound quality.

### CLB-90 STROM

- Upto 10hours of Playtime +
  - Bluetooth- V5.3 +
  - 8 Led Light Modes +
  - Type- C Charging +
  - IPx4 Splash Resistance +
- 2600mAh Massive Battery +
- Working Range- Upto 10meters +
  - Anti-jamming Microphone +
    - Transparent LEDS +
- 6 Silcone Buttons For Smooth Transitions +
  - TWS Mode +
    - Fm Mode +
  - SD Card Mode +
  - USB Drive Mode +
  - AUX Input Mode +
  - Attached Rope Handle +