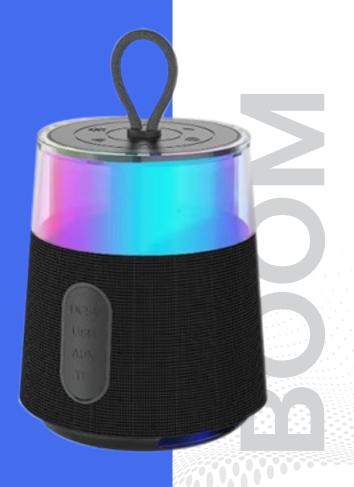

The **Party Box** and **Beat Box**, large-format speakers, are perfect for gatherings and karaoke nights, featuring multi-mode LED lighting, eco adjusters for customizable sound, and professional karaoke modes. The compact yet powerful **Storm**, **Boom**, and **Thunder** speakers bring versatility to everyday use. **Storm** and **Boom** deliver ultra-bass sound, extended battery life, and up to 10 LED light modes, while **Thunder** offers a portable form factor with an LED display and thunderous sound quality.

## CLB-80 BOOM

- Upto 10hours of Playtime +
  - 10 Led Light Modes +
  - Type- C Charging +
  - IPx4 Splash Resistance +
- 2600mAh Massive Battery +
- Working Range- Upto 10meters +
  - Anti-jamming Microphone +
    - Transparent LEDS +
- 6 Silcone Buttons For Smooth Transitions +
  - TWS Mode +
    - FM Mode +
  - SD Card Mode +
  - USB Drive Mode +
  - AUX Input Mode +
  - Attached Rope Handle +