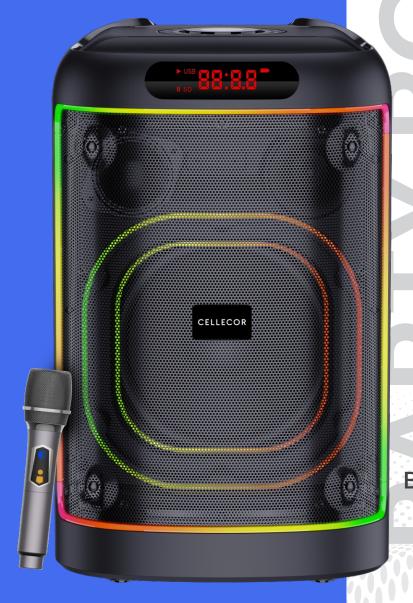

The **Party Box** and **Beat Box**, large-format speakers, are perfect for gatherings and karaoke nights, featuring multi-mode LED lighting, eco adjusters for customizable sound, and professional karaoke modes. The compact yet powerful **Storm**, **Boom**, and **Thunder** speakers bring versatility to everyday use. **Storm** and **Boom** deliver ultra-bass sound, extended battery life, and up to 10 LED light modes, while **Thunder** offers a portable form factor with an LED display and thunderous sound quality.

# CBS-06 PARTY BOX

- Wireless V 5.3 +
- Output Power 60W +
- Max Memory USB/SD 32GB +
- Battery Capacity 3600mAh +
- Backup time via wireless mode: Upto 6 hours +
  - Backup time via USB mode: Upto 6 hours +
    - Charging via USB port (PC): 5-6 hours +

- Wireless V 5.3 +
- Output Power 65W +
- Max Memory USB/SD 32GB +
- Battery Capacity 3600mAh +
- Backup time via wireless mode: Upto 6 hours +
  - Backup time via USB mode: Upto 6 hours +
    - Charging via USB port (PC): 5-6 hours +