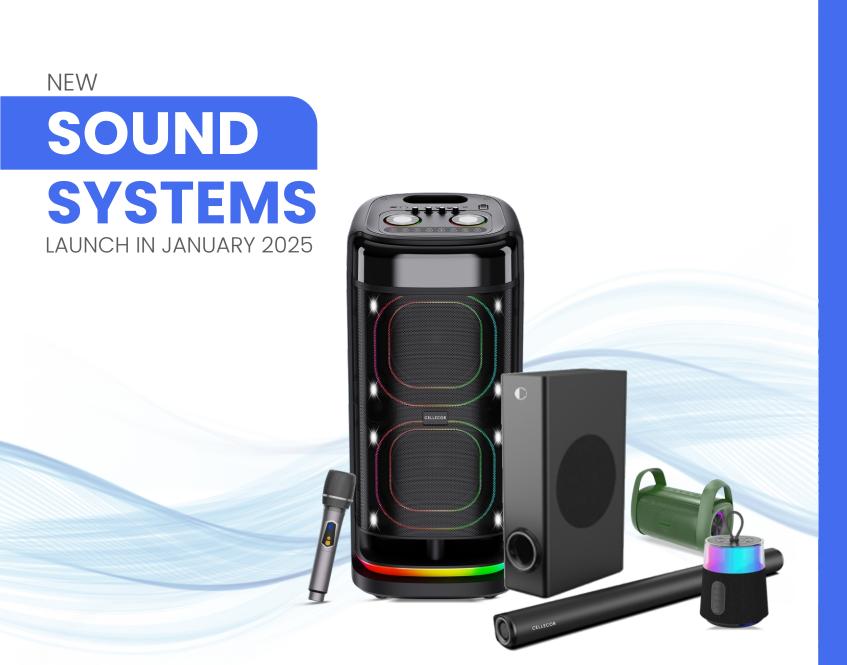

### <u>CELLECOR GADGETS LIMITED SET TO ELEVATE SOUND EXPERIENCES WITH UPCOMING AUDIO COLLECTION IN JANUARY 2025</u>

**New Delhi, 25 November 2024**: Cellecor Gadgets Limited, a leading name in consumer electronics, is thrilled to announce the launch of its highly anticipated sound systems series this January. Designed to cater to diverse audio preferences, this collection combines state-of-the-art technology, exceptional sound quality, and premium designs to redefine every audio experience.

Building on the overwhelming success of its Bluetooth speakers, Cellecor expands its lineup with five versatile wireless speakers—Party Box, Beat Box, Storm, Boom, and Thunder—and two premium soundbars—Ultra Bar and Tune Bar. Each product in the series is thoughtfully crafted to elevate celebrations, enhance daily listening, and deliver the perfect sound solution for every occasion.

The **Party Box** and **Beat Box**, large-format speakers, are perfect for gatherings and karaoke nights, featuring multi-mode LED lighting, eco adjusters for customizable sound, and professional karaoke modes. The compact yet powerful **Storm**, **Boom**, and **Thunder** speakers bring versatility to everyday use. **Storm** and **Boom** deliver ultra-bass sound, extended battery life, and up to 10 LED light modes, while **Thunder** offers a portable form factor with an LED display and thunderous sound quality.

For home audio enthusiasts, the **Ultra Bar** and **Tune Bar** are designed to transform entertainment experiences. These soundbars feature deep, rich bass, LED displays, and remote-control functionality, seamlessly integrating with smart TVs for an enhanced cinematic experience.