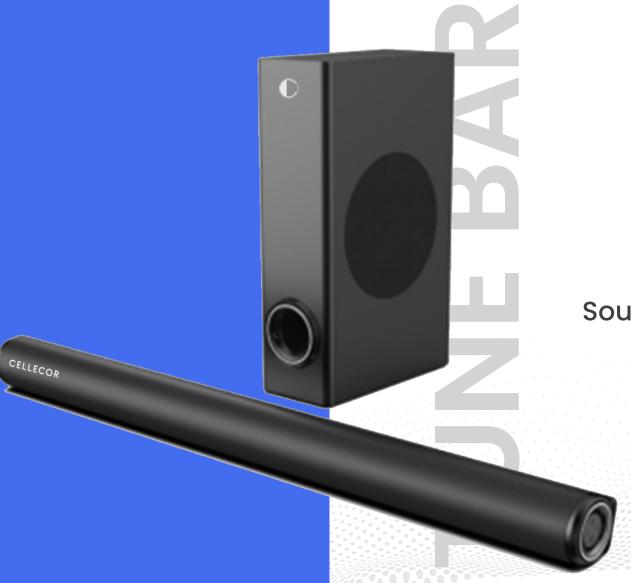

For home audio enthusiasts, the **Ultra Bar** and **Tune Bar** are designed to transform entertainment experiences. These soundbars feature deep, rich bass, LED displays, and remote-control functionality, seamlessly integrating with smart TVs for an enhanced cinematic experience.

### **SOUNDBAR**

CBS-02
TUNEBAR

- Soundbar with Subwoofer +
  - Wireless BT V5.0 +
  - 800W Output Power +
    - AUX Mode +
    - HDMI (ARC) +
      - Optical +
    - Type- C Charging +