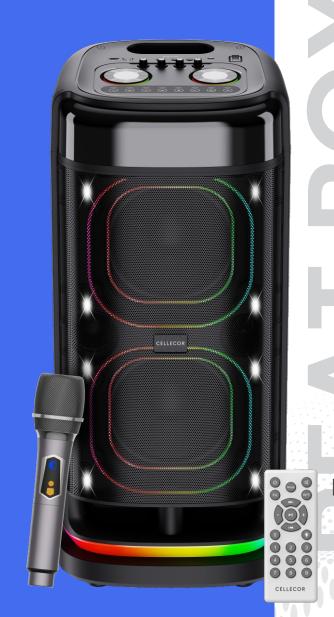

The **Party Box** and **Beat Box**, large-format speakers, are perfect for gatherings and karaoke nights, featuring multi-mode LED lighting, eco adjusters for customizable sound, and professional karaoke modes. The compact yet powerful **Storm**, **Boom**, and **Thunder** speakers bring versatility to everyday use. **Storm** and **Boom** deliver ultra-bass sound, extended battery life, and up to 10 LED light modes, while **Thunder** offers a portable form factor with an LED display and thunderous sound quality.

# CBS-06 PARTY BOX

- Wireless V 5.3 +
- Output Power 60W +
- Max Memory USB/SD 32GB +
- Battery Capacity 3600mAh +
- Backup time via wireless mode: Upto 6 hours +
  - Backup time via USB mode: Upto 6 hours +
    - Charging via USB port (PC): 5-6 hours +

- Wireless V 5.3 +
- Output Power 65W +
- Max Memory USB/SD 32GB +
- Battery Capacity 3600mAh +
- Backup time via wireless mode: Upto 6 hours +
  - Backup time via USB mode: Upto 6 hours +
    - Charging via USB port (PC): 5-6 hours +